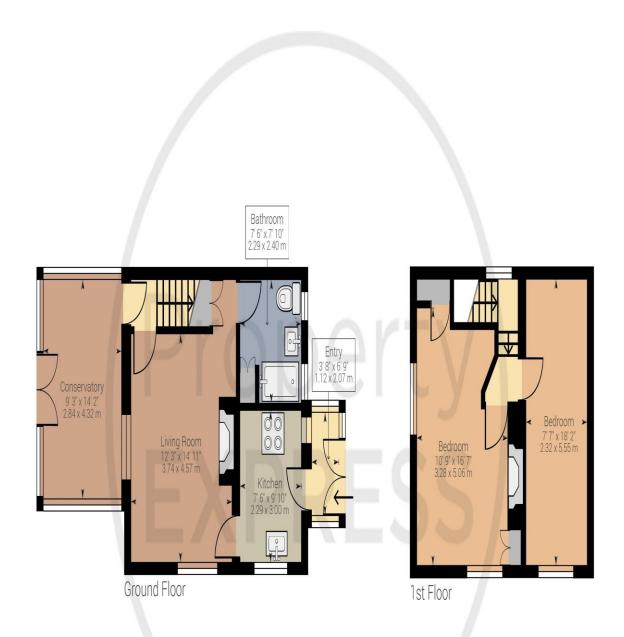

## **High Street Middlesbrough, TS6 0LD**

**PORCH** 3' 8" x 6' 9" (1.12m x 2.06m)

**KITCHEN** 7' 6" x 9' 10" (2.28m x 2.99m)

**LIVING ROOM** 12' 3" x 14' 11" (3.73m x 4.54m)

**CONSERVATORY** 9' 3" x 14' 2" (2.82m x 4.31m)

**BATHROOM** 7' 6" x 7' 10" (2.28m x 2.39m)

**FIRST FLOOR** 

**BEDROOM ONE** 10' 9" x 16' 7" (3.27m x 5.05m)

**BEDROOM TWO** 7' 7" x 18' 2" (2.31m x 5.53m)

**EXTERNALLY** 

**DRIVEWAY** 

**INNER COURTYARD** 

## High Street Middlesbrough, TS6 0LD

Approximate net internal area: 854.72 ft $^2$  / 79.41 m $^2$ 

While every attempt has been made to ensure accuracy, all measurements are approximate, not to scale. This floor plan is for illustrative purpose only and should be used as such by any prospective tenant or purchaser.