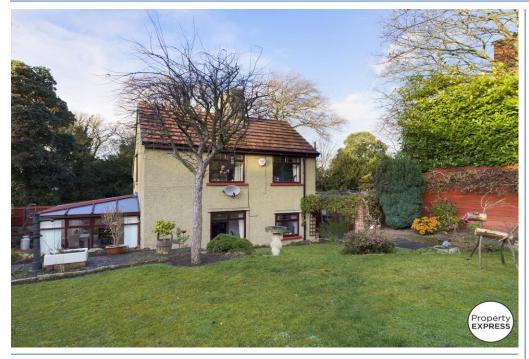

#### **High Street Middlesbrough, TS6 0LD**

| A Unique Early 1900's Character Cottage In The Heart Of The Highly Desirable & Much Sought For Residential Locality Of Normanby, Just Minutes From The High Streets Range Of Amenities, Pubs & Transport Links Around The Area | Originally A 3 Bedroom Home, Changed To A Large 2 Double Bedroom By The Current Owners By Removing A Partition Wall | Tastefully Updated Whilst Remaining Many Original Period Features Cast Iron Fires, High Ceilings & Skirtings, Original Brick & Stone To Mention A Few | Situated To A Superb Plot With A Sprawling South Facing Sun Trap Rear Garden | 14ft Conservatory | Modern Neutral Fitted Kitchen | PVC Double Glazed Windows & A Baxi Combination Boiler Central Heating System | Off Road & Gated Parking For 3 Cars |

A Truly Unique Period Character Home With Many Distinguishing Features Remaining

14ft PVC Double Glazed Conservatory

Tastefully Updated & Modernised, Whilst Keeping True To The Cottages Character & Heritage

A Superb Plot Size With Sprawling South Facing Rear Gardens, Patio & Off Road Parking For 3 Cars

**Exposed Timber Beams, Cast Iron Fires, High Ceilings & Skirtings, Original Brick & Stone** 

VIRTUAL TOUR WALKTHROUGH AVAILABLE TO VIEW ONLINE NOW

**GARDENS** 