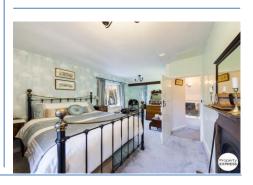

**BATHROOM** 7' 6" x 7' 10" (2.28m x 2.39m)

**FIRST FLOOR** 

**BEDROOM ONE** 10' 9" x 16' 7" (3.27m x 5.05m)

**BEDROOM TWO** 7' 7" x 18' 2" (2.31m x 5.53m)

**EXTERNALLY** 

**DRIVEWAY** 

**INNER COURTYARD** 