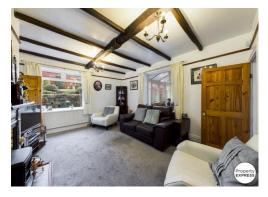

## **High Street Middlesbrough, TS6 0LD**

**PORCH** 3' 8" x 6' 9" (1.12m x 2.06m)

**KITCHEN** 7' 6" x 9' 10" (2.28m x 2.99m)

**LIVING ROOM** 12' 3" x 14' 11" (3.73m x 4.54m)

**CONSERVATORY** 9' 3" x 14' 2" (2.82m x 4.31m)