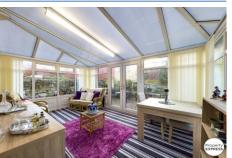

A Truly Unique Period Character Home With Many Distinguishing Features Remaining

14ft PVC Double Glazed Conservatory

Tastefully Updated & Modernised, Whilst Keeping True To The Cottages Character & Heritage

## **High Street Middlesbrough, TS6 0LD**

**PORCH** 3' 8" x 6' 9" (1.12m x 2.06m)

**KITCHEN** 7' 6" x 9' 10" (2.28m x 2.99m)

**LIVING ROOM** 12' 3" x 14' 11" (3.73m x 4.54m)

**CONSERVATORY** 9' 3" x 14' 2" (2.82m x 4.31m)