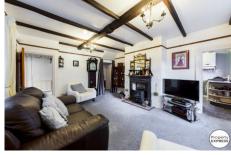

## **High Street Middlesbrough, TS6 0LD**

**PORCH** 3' 8" x 6' 9" (1.12m x 2.06m)

**KITCHEN** 7' 6" x 9' 10" (2.28m x 2.99m)

**LIVING ROOM** 12' 3" x 14' 11" (3.73m x 4.54m)

**CONSERVATORY** 9' 3" x 14' 2" (2.82m x 4.31m)

A Superb Plot Size With Sprawling South Facing Rear Gardens, Patio & Off Road Parking For 3 Cars

**Exposed Timber Beams, Cast Iron Fires, High Ceilings & Skirtings, Original Brick & Stone** 

VIRTUAL TOUR WALKTHROUGH AVAILABLE TO VIEW ONLINE NOW