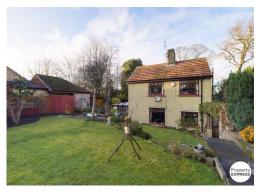

#### **High Street Middlesbrough, TS6 0LD**

| A Unique Early 1900's Character Cottage In The Heart Of The Highly Desirable & Much Sought For Residential Locality Of Normanby, Just Minutes From The High Streets Range Of Amenities, Pubs & Transport Links Around The Area | Originally A 3 Bedroom Home, Changed To A Large 2 Double Bedroom By The Current Owners By Removing A Partition Wall | Tastefully Updated Whilst Remaining Many Original Period Features Cast Iron Fires, High Ceilings & Skirtings, Original Brick & Stone To Mention A Few | Situated To A Superb Plot With A Sprawling South Facing Sun Trap Rear Garden | 14ft Conservatory | Modern Neutral Fitted Kitchen | PVC Double Glazed Windows & A Baxi Combination Boiler Central Heating System | Off Road & Gated Parking For 3 Cars |

A Superb Plot Size With Sprawling South Facing Rear Gardens, Patio & Off Road Parking For 3 Cars

**Exposed Timber Beams, Cast Iron Fires, High Ceilings & Skirtings, Original Brick & Stone** 

VIRTUAL TOUR WALKTHROUGH AVAILABLE TO VIEW ONLINE NOW