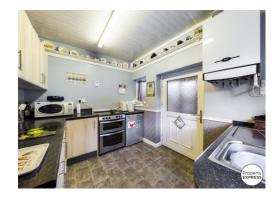

## **High Street Middlesbrough, TS6 0LD**

**PORCH** 3' 8" x 6' 9" (1.12m x 2.06m)

**KITCHEN** 7' 6" x 9' 10" (2.28m x 2.99m)

**LIVING ROOM** 12' 3" x 14' 11" (3.73m x 4.54m)

**CONSERVATORY** 9' 3" x 14' 2" (2.82m x 4.31m)