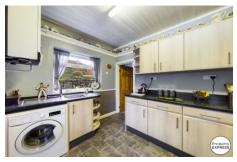

## **High Street Middlesbrough, TS6 0LD**

**PORCH** 3' 8" x 6' 9" (1.12m x 2.06m)

**KITCHEN** 7' 6" x 9' 10" (2.28m x 2.99m)

**LIVING ROOM** 12' 3" x 14' 11" (3.73m x 4.54m)

**CONSERVATORY** 9' 3" x 14' 2" (2.82m x 4.31m)