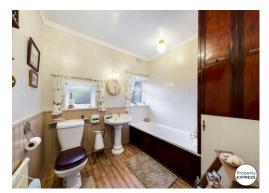

**BATHROOM** 7' 6" x 7' 10" (2.28m x 2.39m)

**FIRST FLOOR** 

**BEDROOM ONE** 10' 9" x 16' 7" (3.27m x 5.05m)

**BEDROOM TWO** 7' 7" x 18' 2" (2.31m x 5.53m)

**EXTERNALLY** 

**DRIVEWAY** 

**INNER COURTYARD** 