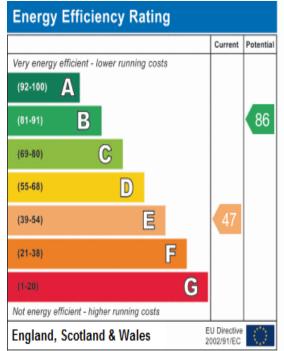

## High Street Middlesbrough, TS6 0LD

Approximate net internal area: 854.72 ft $^2$  / 79.41 m $^2$ 

While every attempt has been made to ensure accuracy, all measurements are approximate, not to scale. This floor plan is for illustrative purpose only and should be used as such by any prospective tenant or purchaser.