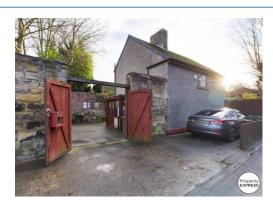

A Superb Plot Size With Sprawling South Facing Rear Gardens, Patio & Off Road Parking For 3 Cars

**Exposed Timber Beams, Cast Iron Fires, High Ceilings & Skirtings, Original Brick & Stone** 

VIRTUAL TOUR WALKTHROUGH AVAILABLE TO VIEW ONLINE NOW

**BATHROOM** 7' 6" x 7' 10" (2.28m x 2.39m)

**FIRST FLOOR** 

**BEDROOM ONE** 10' 9" x 16' 7" (3.27m x 5.05m)

**BEDROOM TWO** 7' 7" x 18' 2" (2.31m x 5.53m)

**EXTERNALLY** 

**DRIVEWAY** 

**INNER COURTYARD** 