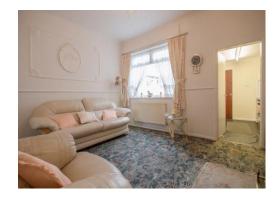

### **LIVING ROOM** 10' 10" x 11' 8" (3.30m x 3.55m)

With a PVCu double glazed bay window, central heated radiator and door to: