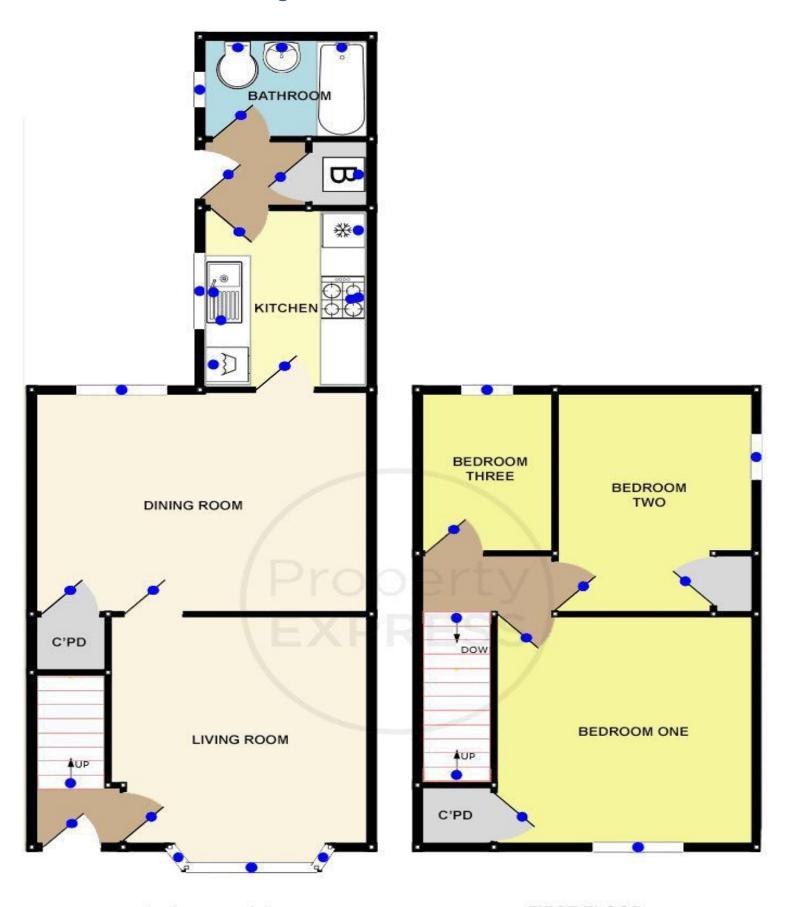

#### **HALL**

Timber glazed external door, security alarm system, stairs to first floor and door to;

### **LIVING ROOM** 10' 10" x 11' 8" (3.30m x 3.55m)

With a PVCu double glazed bay window, central heated radiator and door to:

### **DINING ROOM** 11' 7" x 14' 11" (3.53m x 4.54m)

PVCu double glazed window, central heated radiator, electric fire inset to stone surround, under stairs storage cupboard and door to;

# **KITCHEN** 9' 0" x 7' 5" (2.74m x 2.26m)

With a range of fitted wall, drawer and base units, matching roll top work surfaces, space for a free standing gas cooker, inset sink and drainer, space and plumbing for an automatic washing machine, space for a free standing fridge freezer, PVCu double glazed window and door to;

#### **INNER HALL**

Storage cupboard with 1 year old Baxi DuoTech combination boiler heating system (just been serviced), door to rear patio yard and door to;

### **BATHROOM** 5' 3" x 7' 7" (1.60m x 2.31m)

White panelled bath, hand wash basin, dual flush WC, PVCu double glazed window, half tiled walls and central heated radiator.

#### **FIRST FLOOR**

#### **LANDING**

With loft access hatch and doors to three bedrooms.

## **BEDROOM ONE** 11' 6" x 11' 9" (3.50m x 3.58m)

A double bedroom to the front aspect with PVCu double glazed window, central heated radiator and above stairs storage cupboard.

# **BEDROOM TWO** 11' 9" x 8' 9" (3.58m x 2.66m)

A double bedroom to the rear aspect with PVCu double glazed side window, central heated radiator and storage cupboard.

# **BEDROOM THREE** 8' 9" x 5' 8" (2.66m x 1.73m)

A single third bedroom with PVCu double glazed window.

# **GROUND FLOOR**

# FIRST FLOOR

Whilst every attempt has been made to ensure the accuracy of the floor plan contained here, measurements of doors, windows, rooms and any other items are approximate and no responsibility is taken for any error, omission, or mis-statement. This plan is for illustrative purposes only and should be used as such by any prospective purchaser. The services, systems and appliances shown have not been tested and no guarantee as to their operability or efficiency can be given