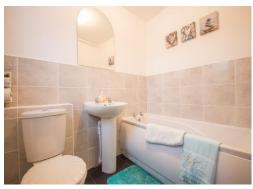

### **BATHROOM** 5' 3" x 7' 7" (1.60m x 2.31m)

White panelled bath, hand wash basin, dual flush WC, PVCu double glazed window, half tiled walls and central heated radiator.