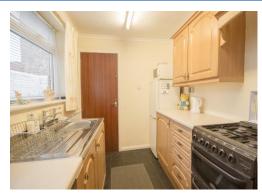

# **KITCHEN** 9' 0" x 7' 5" (2.74m x 2.26m)

With a range of fitted wall, drawer and base units, matching roll top work surfaces, space for a free standing gas cooker, inset sink and drainer, space and plumbing for an automatic washing machine, space for a free standing fridge freezer, PVCu double glazed window and door to;