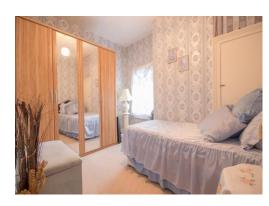

## **BEDROOM ONE** 11' 6" x 11' 9" (3.50m x 3.58m)

A double bedroom to the front aspect with PVCu double glazed window, central heated radiator and above stairs storage cupboard.

# **BEDROOM TWO** 11' 9" x 8' 9" (3.58m x 2.66m)

A double bedroom to the rear aspect with PVCu double glazed side window, central heated radiator and storage cupboard.