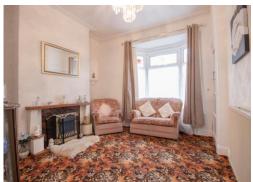

### **LIVING ROOM** 10' 10" x 11' 8" (3.30m x 3.55m)

With a PVCu double glazed bay window, central heated radiator and door to:

### **DINING ROOM** 11' 7" x 14' 11" (3.53m x 4.54m)

PVCu double glazed window, central heated radiator, electric fire inset to stone surround, under stairs storage cupboard and door to;