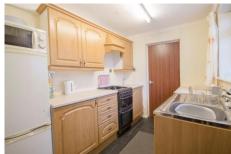

# **KITCHEN** 9' 0" x 7' 5" (2.74m x 2.26m)

With a range of fitted wall, drawer and base units, matching roll top work surfaces, space for a free standing gas cooker, inset sink and drainer, space and plumbing for an automatic washing machine, space for a free standing fridge freezer, PVCu double glazed window and door to;