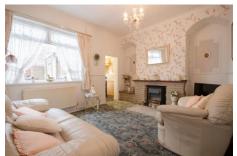

### **LIVING ROOM** 10' 10" x 11' 8" (3.30m x 3.55m)

With a PVCu double glazed bay window, central heated radiator and door to: