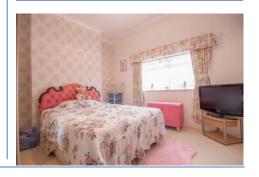

## **BEDROOM ONE** 11' 6" x 11' 9" (3.50m x 3.58m)

A double bedroom to the front aspect with PVCu double glazed window, central heated radiator and above stairs storage cupboard.

# **BEDROOM TWO** 11' 9" x 8' 9" (3.58m x 2.66m)

A double bedroom to the rear aspect with PVCu double glazed side window, central heated radiator and storage cupboard.

# **BEDROOM THREE** 8' 9" x 5' 8" (2.66m x 1.73m)

A single third bedroom with PVCu double glazed window.