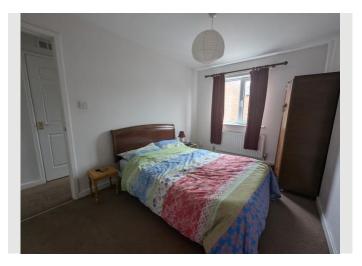

Bedroom 3.68m x 2.51m With double glazed window to the rear aspect, single radiator, and loft access.

Inner Hall With single radiator and linen cupboard.

Storage Room 1.6m x 1.6m With single radiator, wall mounted combi boiler and double glazed window to the rear aspect.