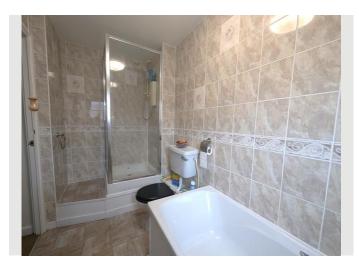

# **Property Description**

16 Palmerston Street, Stockton-On-Tees, Durham, TS18 1NU

Bathroom

With double glazed window to the rear aspect, side panelled bath, pedestal wash hand basin, low level WC, shower enclosure, tiled walls, and single radiator.