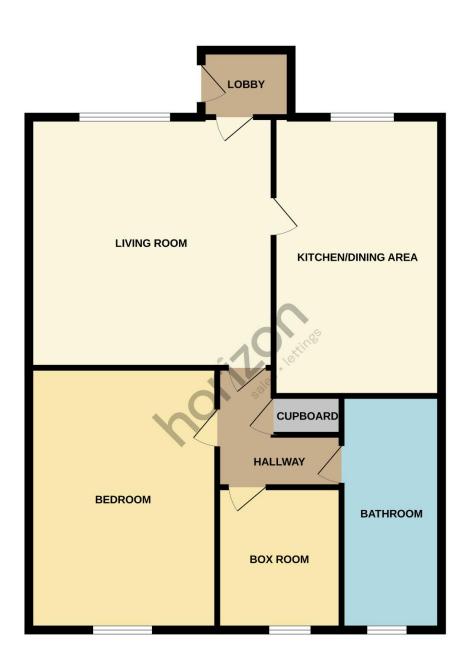

# **Property Floor Plans**

16 Palmerston Street, Stockton-On-Tees, Durham, TS18 1NU

**GROUND FLOOR** 

1 BED FLAT

Whilst every attempt has been made to ensure the accuracy of the floorplan contained here, measurements of doors, windows, rooms and any other items are approximate and no responsibility is taken for any eror, omission or mis-statement. This plan is for illustrative purposes only and should be used as such by any prospective purchaser. The services, systems and appliances shown have not been tested and no guarantee as to their operability or efficiency can be given. Made with Metropix @2024

#### 16 Palmerston Street, Stockton-On-Tees, Durham, TS18 1NU

This one bedroom first floor flat will make the ideal rental investment. The accommodation comprises of entrance porch, living room, kitchen/dining area, bedroom, box/storeroom, and bathroom. Located in central Stockton a short work from Stockton train station and town centre.

Entrance Porch Double glazed entrance door to entrance porch with inner door to the living room.

Living Room 3.78m x 3.43m With double glazed window to the front aspect and twin radiator.

Kitchen Diner

4.4m x 2.2m

With double glazed window to the front aspect, single radiator, wall, drawer, and floor units with complementary granite effect worktops incorporating a stainless steel sink and drainer unit, electric oven, plumbing for washing machine and tiled splashbacks.

Bedroom 3.68m x 2.51m With double glazed window to the rear aspect, single radiator, and loft access.

Inner Hall With single radiator and linen cupboard.

Storage Room 1.6m x 1.6m With single radiator, wall mounted combi boiler and double glazed window to the rear aspect.

# **Property Description**

16 Palmerston Street, Stockton-On-Tees, Durham, TS18 1NU

Bathroom

With double glazed window to the rear aspect, side panelled bath, pedestal wash hand basin, low level WC, shower enclosure, tiled walls, and single radiator.