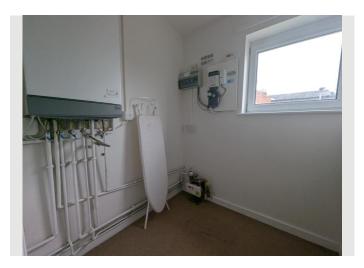

Bedroom 3.68m x 2.51m With double glazed window to the rear aspect, single radiator, and loft access.

Inner Hall With single radiator and linen cupboard.

Storage Room 1.6m x 1.6m With single radiator, wall mounted combi boiler and double glazed window to the rear aspect.