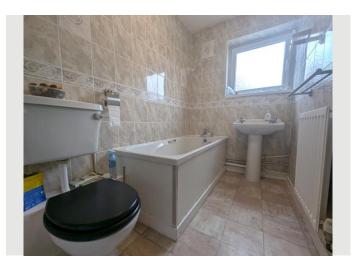

# **Property Description**

16 Palmerston Street, Stockton-On-Tees, Durham, TS18 1NU

Bathroom

With double glazed window to the rear aspect, side panelled bath, pedestal wash hand basin, low level WC, shower enclosure, tiled walls, and single radiator.