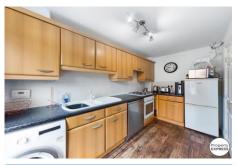

#### Scholars Gate Guisborough, TS14 8LT

**HALLWWAY** 11' 9" x 3' 3" (3.58m x 0.99m)

**WC/CLOAKS** 

**LIVING/DINING ROOM** 17' 7" x 12' 8" (5.36m x 3.86m)

**KITCHEN** 11' 9" x 6' 1" (3.58m x 1.85m)

**FIRST FLOOR** 