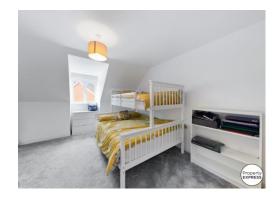

**LANDING** 9' 8" x 3' 2" (2.94m x 0.96m)

**BEDROOM TWO** 10' 1" x 12' 10" (3.07m x 3.91m)

**BEDROOM THREE** 10' 4" x 12' 9" (3.15m x 3.88m)

**SECOND FLOOR** 

**MASTER BEDROOM** 14' 6" x 12' 10" (4.42m x 3.91m)