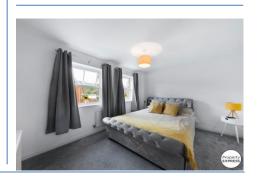

**LANDING** 9' 8" x 3' 2" (2.94m x 0.96m)

**BEDROOM TWO** 10' 1" x 12' 10" (3.07m x 3.91m)

**BEDROOM THREE** 10' 4" x 12' 9" (3.15m x 3.88m)

**SECOND FLOOR** 

**MASTER BEDROOM** 14' 6" x 12' 10" (4.42m x 3.91m)