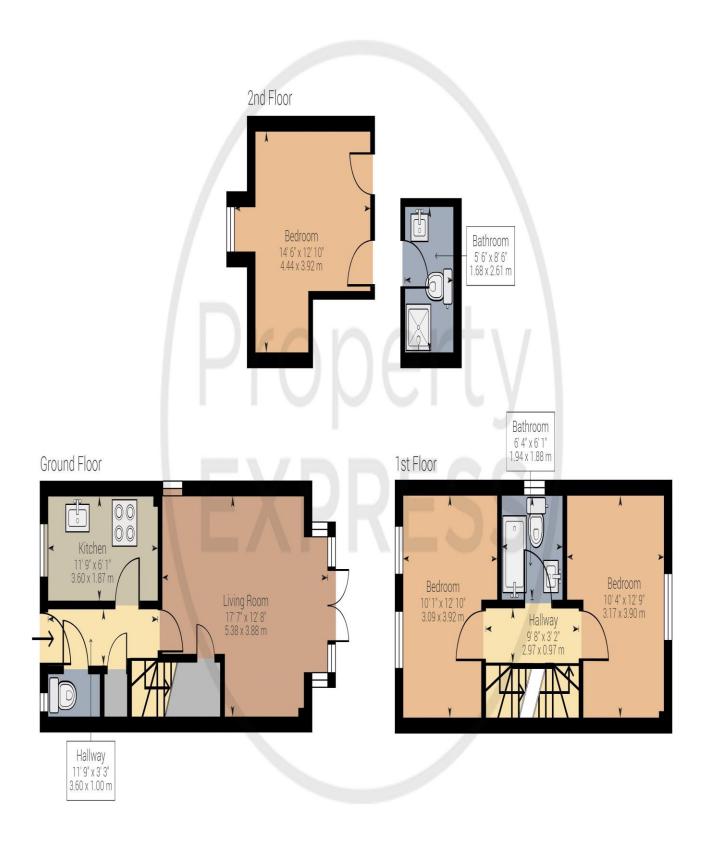

#### Scholars Gate Guisborough, TS14 8LT

**HALLWWAY** 11' 9" x 3' 3" (3.58m x 0.99m)

**WC/CLOAKS** 

**LIVING/DINING ROOM** 17' 7" x 12' 8" (5.36m x 3.86m)

**KITCHEN** 11' 9" x 6' 1" (3.58m x 1.85m)

**FIRST FLOOR** 

**LANDING** 9' 8" x 3' 2" (2.94m x 0.96m)

**BEDROOM TWO** 10' 1" x 12' 10" (3.07m x 3.91m)

**BEDROOM THREE** 10' 4" x 12' 9" (3.15m x 3.88m)

**SECOND FLOOR** 

**MASTER BEDROOM** 14' 6" x 12' 10" (4.42m x 3.91m)

**WALK IN WARDROBE** 

**ENSUITE SHOWER/WC** 5' 6" x 8' 6" (1.68m x 2.59m)

**EXTERNALLY** 

**DOUBLE DRIVEWAY & GARAGE** 

PRIVATE REAR GARDEN