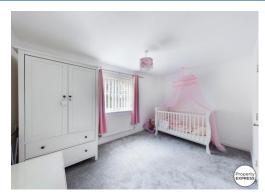

**LANDING** 9' 8" x 3' 2" (2.94m x 0.96m)

**BEDROOM TWO** 10' 1" x 12' 10" (3.07m x 3.91m)

**BEDROOM THREE** 10' 4" x 12' 9" (3.15m x 3.88m)

**SECOND FLOOR** 

**MASTER BEDROOM** 14' 6" x 12' 10" (4.42m x 3.91m)