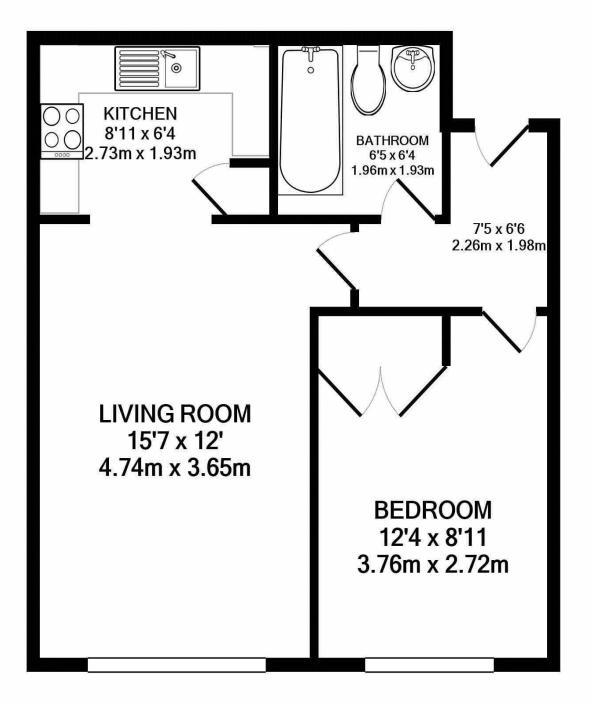

## ACCOMMODATION

**Living Room**  $15' 6'' \times 10' 5'' (4.73m \times 3.17m)$ Large living room with window overlooking the side of the property. The room has an electric wall mounted heater.

#### Kitchen 8' 10" x 6' 4" (2.68m x 1.94m)

The kitchen is well equipped with a stainless steel sink with mixer tap over, a washing machine and an under counter fridge freezer. There is an electric oven and hob, and a good range of wall and base kitchen units providing plenty of storage.

### **Double Bedroom** 11' 10" x 8' 10" (3.6m x 2.7m)

The double bedroom has a window that overlooks the side of the property. There is a fitted wardrobe proving plenty of storage and a wall mounted electric heater.

#### Bathroom 6' 6" x 6' 4" (1.97m x 1.93m)

The bathroom has a white suite. There is a pedestal basin with mixer tap over, a WC and a bath with shower over. There is also a mirror and wall mounted mirror.

# TOTAL APPROX. FLOOR AREA 412 SQ.FT. (38.3 SQ.M.)

Whilst every attempt has been made to ensure the accuracy of the floor plan contained here, measurements of doors, windows, rooms and any other items are approximate and no responsibility is taken for any error, omission, or mis-statement. This plan is for illustrative purposes only and should be used as such by any prospective purchaser. The services, systems and appliances shown have not been tested and no guarantee as to their operability or efficiency can be given