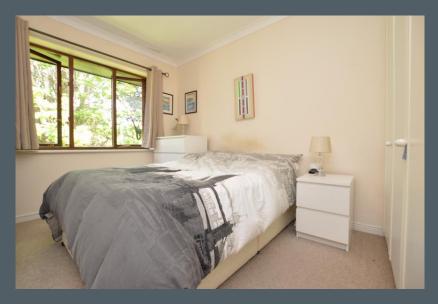

### **Double Bedroom** 11' 10" x 8' 10" (3.6m x 2.7m)

The double bedroom has a window that overlooks the side of the property. There is a fitted wardrobe proving plenty of storage and a wall mounted electric heater.