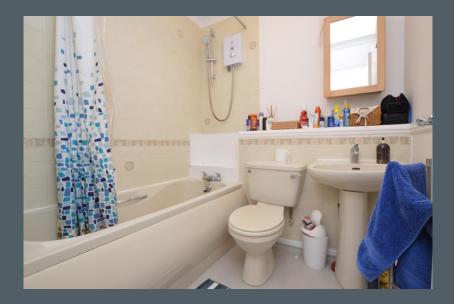

#### Bathroom 6' 6" x 6' 4" (1.97m x 1.93m)

The bathroom has a white suite. There is a pedestal basin with mixer tap over, a WC and a bath with shower over. There is also a mirror and wall mounted mirror.