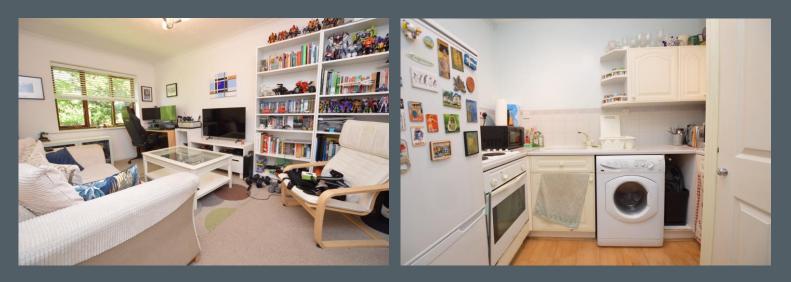

## ACCOMMODATION

**Living Room**  $15' 6'' \times 10' 5'' (4.73m \times 3.17m)$ Large living room with window overlooking the side of the property. The room has an electric wall mounted heater.

#### Kitchen 8' 10" x 6' 4" (2.68m x 1.94m)

The kitchen is well equipped with a stainless steel sink with mixer tap over, a washing machine and an under counter fridge freezer. There is an electric oven and hob, and a good range of wall and base kitchen units providing plenty of storage.