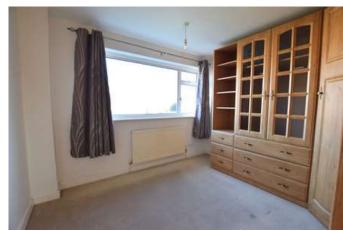

As you approach the property from the front, you are welcomed by a useful entrance hall with a separate storage cupboard and stairs leading to the first floor landing. As you enter the L shaped living and dining area, the room is filled with natural light and has a feature fireplace providing an eye catching point to the room. Patio doors open to the conservatory where a door leads to the rear garden. The kitchen is fitted with a range of wall and base units with ample storage space. Access out to the integral single garage and the separate utility room which is a very versatile space. The first floor landing has access to the three spacious bedrooms, mainly described as two double bedrooms and one single bedroom. The main bedroom features built in wardrobes. The three-piece family bathroom completes the first floor.

Conservatory 2.4m x 1.8m (8ft x 6ft)

Kitchen 2.7m x 2.1m (9ft x 7ft)

Utility Room 2.7m x 2.1m (9ft x 7ft)

First Floor Landing 2.7m x 1.5m (9ft x 5ft)

Bedroom One 3m x 3m (10ft x 10ft)

Bedroom Two 3m x 2.1m (10ft x 7ft)

Bedroom Three 2.1m x 1.8m (7ft x 6ft)

Bathroom 2.1m x 1.8m (7ft x 6ft)

Integral Garage 5.5m x 2.1m (18ft x 7ft)

GROUND FLOOR 637 sq.ft. (59.2 sq.m.) approx.

1ST FLOOR 348 sq.ft. (32.3 sq.m.) approx.

THE MEADOWS, EAST GOSCOTE, LE7 3QU