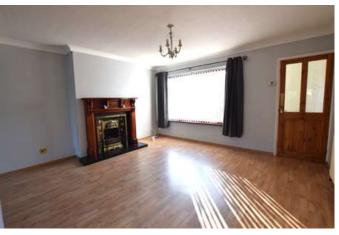

As you approach the property from the front, you are welcomed by a useful entrance hall with a separate storage cupboard and stairs leading to the first floor landing. As you enter the L shaped living and dining area, the room is filled with natural light and has a feature fireplace providing an eye catching point to the room. Patio doors open to the conservatory where a door leads to the rear garden. The kitchen is fitted with a range of wall and base units with ample storage space. Access out to the integral single garage and the separate utility room which is a very versatile space. The first floor landing has access to the three spacious bedrooms, mainly described as two double bedrooms and one single bedroom. The main bedroom features built in wardrobes. The three-piece family bathroom completes the first floor.

Offered to rent on a long term basis from the end of January 2023, internal viewings are strongly recommended to avoid disappointment. Entrance Hall 1.5m x 0.9m (5ft x 3ft)

Living & Dining Room 20'10 narrowing to 12'7 x 14'1 narrowing to 7'4