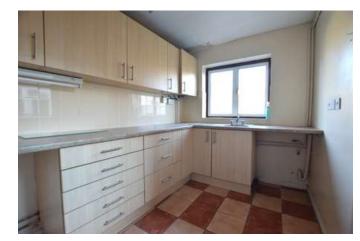

As you approach the property from the front, you are welcomed by a useful entrance hall with a separate storage cupboard and stairs leading to the first floor landing. As you enter the L shaped living and dining area, the room is filled with natural light and has a feature fireplace providing an eye catching point to the room. Patio doors open to the conservatory where a door leads to the rear garden. The kitchen is fitted with a range of wall and base units with ample storage space. Access out to the integral single garage and the separate utility room which is a very versatile space. The first floor landing has access to the three spacious bedrooms, mainly described as two double bedrooms and one single bedroom. The main bedroom features built in wardrobes. The three-piece family bathroom completes the first floor.

Conservatory 2.4m x 1.8m (8ft x 6ft)

Kitchen 2.7m x 2.1m (9ft x 7ft)

Utility Room 2.7m x 2.1m (9ft x 7ft)

First Floor Landing 2.7m x 1.5m (9ft x 5ft)

Bedroom One 3m x 3m (10ft x 10ft)

Bedroom Two 3m x 2.1m (10ft x 7ft)