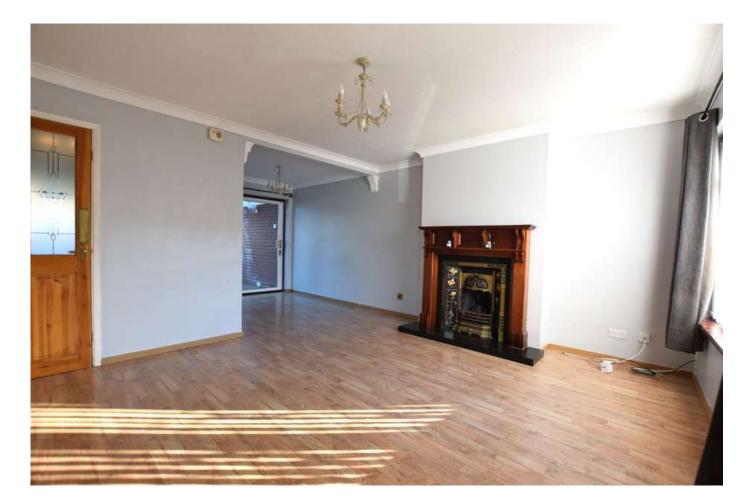

As you approach the property from the front, you are welcomed by a useful entrance hall with a separate storage cupboard and stairs leading to the first floor landing. As you enter the L shaped living and dining area, the room is filled with natural light and has a feature fireplace providing an eye catching point to the room. Patio doors open to the conservatory where a door leads to the rear garden. The kitchen is fitted with a range of wall and base units with ample storage space. Access out to the integral single garage and the separate utility room which is a very versatile space. The first floor landing has access to the three spacious bedrooms, mainly described as two double bedrooms and one single bedroom. The main bedroom features built in wardrobes. The three-piece family bathroom completes the first floor.