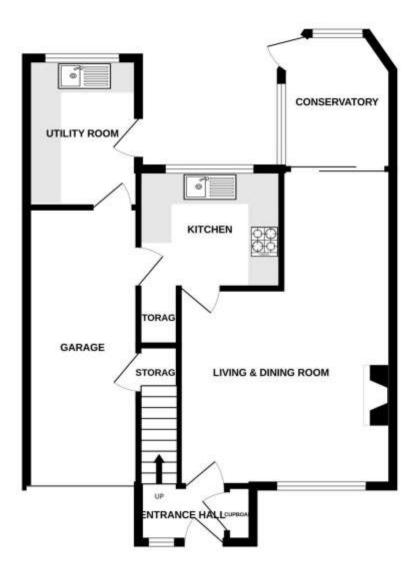

As you approach the property from the front, you are welcomed by a useful entrance hall with a separate storage cupboard and stairs leading to the first floor landing. As you enter the L shaped living and dining area, the room is filled with natural light and has a feature fireplace providing an eye catching point to the room. Patio doors open to the conservatory where a door leads to the rear garden. The kitchen is fitted with a range of wall and base units with ample storage space. Access out to the integral single garage and the separate utility room which is a very versatile space. The first floor landing has access to the three spacious bedrooms, mainly described as two double bedrooms and one single bedroom. The main bedroom features built in wardrobes. The three-piece family bathroom completes the first floor.

Offered to rent on a long term basis from the end of January 2023, internal viewings are strongly recommended to avoid disappointment. Entrance Hall 1.5m x 0.9m (5ft x 3ft)

Living & Dining Room 20'10 narrowing to 12'7 x 14'1 narrowing to 7'4

Conservatory 2.4m x 1.8m (8ft x 6ft)

Kitchen 2.7m x 2.1m (9ft x 7ft)

Utility Room 2.7m x 2.1m (9ft x 7ft)

First Floor Landing 2.7m x 1.5m (9ft x 5ft)

Bedroom One 3m x 3m (10ft x 10ft)

Bedroom Two 3m x 2.1m (10ft x 7ft)

Bedroom Three 2.1m x 1.8m (7ft x 6ft)

Bathroom 2.1m x 1.8m (7ft x 6ft)

Integral Garage 5.5m x 2.1m (18ft x 7ft)

GROUND FLOOR 637 sq.ft. (59.2 sq.m.) approx.

1ST FLOOR 348 sq.ft. (32.3 sq.m.) approx.

THE MEADOWS, EAST GOSCOTE, LE7 3QU