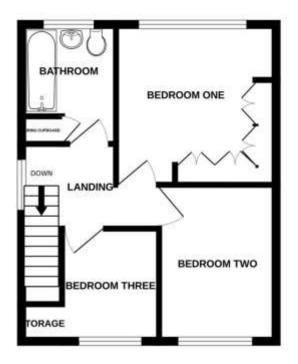

As you approach the property from the front, you are welcomed by a useful entrance hall with a separate storage cupboard and stairs leading to the first floor landing. As you enter the L shaped living and dining area, the room is filled with natural light and has a feature fireplace providing an eye catching point to the room. Patio doors open to the conservatory where a door leads to the rear garden. The kitchen is fitted with a range of wall and base units with ample storage space. Access out to the integral single garage and the separate utility room which is a very versatile space. The first floor landing has access to the three spacious bedrooms, mainly described as two double bedrooms and one single bedroom. The main bedroom features built in wardrobes. The three-piece family bathroom completes the first floor.

Conservatory 2.4m x 1.8m (8ft x 6ft)

Kitchen 2.7m x 2.1m (9ft x 7ft)

Utility Room 2.7m x 2.1m (9ft x 7ft)

First Floor Landing 2.7m x 1.5m (9ft x 5ft)

Bedroom One 3m x 3m (10ft x 10ft)

Bedroom Two 3m x 2.1m (10ft x 7ft)

Bedroom Three 2.1m x 1.8m (7ft x 6ft)

Bathroom 2.1m x 1.8m (7ft x 6ft)

Integral Garage 5.5m x 2.1m (18ft x 7ft)

GROUND FLOOR 637 sq.ft. (59.2 sq.m.) approx.

1ST FLOOR 348 sq.ft. (32.3 sq.m.) approx.

THE MEADOWS, EAST GOSCOTE, LE7 3QU