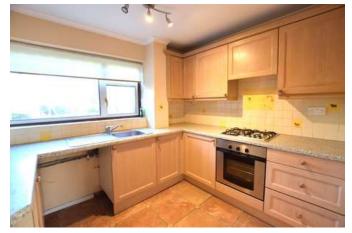

As you approach the property from the front, you are welcomed by a useful entrance hall with a separate storage cupboard and stairs leading to the first floor landing. As you enter the L shaped living and dining area, the room is filled with natural light and has a feature fireplace providing an eye catching point to the room. Patio doors open to the conservatory where a door leads to the rear garden. The kitchen is fitted with a range of wall and base units with ample storage space. Access out to the integral single garage and the separate utility room which is a very versatile space. The first floor landing has access to the three spacious bedrooms, mainly described as two double bedrooms and one single bedroom. The main bedroom features built in wardrobes. The three-piece family bathroom completes the first floor.