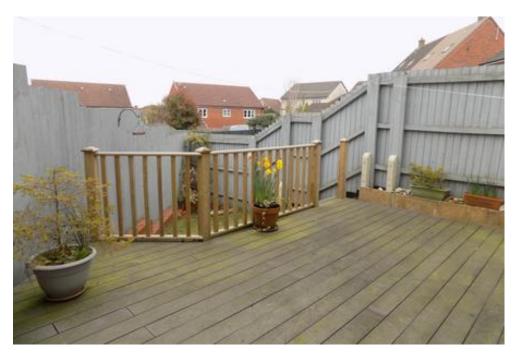

## **Key Features**

- 3 Bedrooms
- En-Suite to Master Bedroom
- Large Reception Room
- Large Porch
- Garage
- Ground Floor W.C.
- Enclosed Garden
- Good School Catchments

Offered to the market is this three bedroom semi-detached home located within the popular Market town of Bingham. Accommodation comprising: large porch, entrance hall, ground floor w.c., kitchen, living / dining room, three bedrooms, master having en-suite, family bathroom, low maintenance rear garden and garage located to the rear in a block. EPC - TBC. Min six-month contract, Council Tax Band - C. Holding deposit - £265. Deposit - £1326.