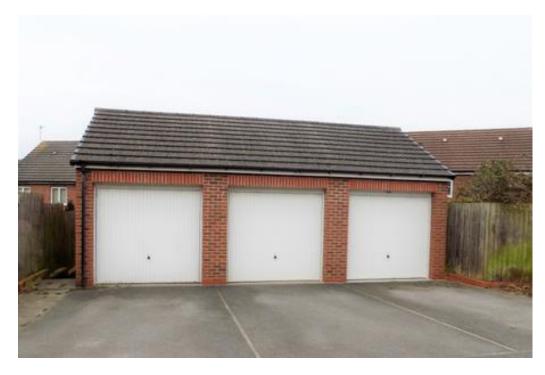

## **Key Features**

- 3 Bedrooms
- En-Suite to Master Bedroom
- Large Reception Room
- Large Porch
- Garage
- Ground Floor W.C.
- Enclosed Garden
- Good School Catchments

Offered to the market is this three bedroom semi-detached home located within the popular Market town of Bingham. Accommodation comprising: large porch, entrance hall, ground floor w.c., kitchen, living / dining room, three bedrooms, master having en-suite, family bathroom, low maintenance rear garden and garage located to the rear in a block. EPC - TBC. Min six-month contract, Council Tax Band - C. Holding deposit - £265. Deposit - £1326.