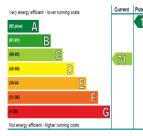

#### Energy Efficiency Rating This graph shows the current efficiency of your home, taking into account both energy efficiency and fuel costs. The higher this rating, the lower your fuel bills are likely to be.

Your current rating is **band C (71)**. The average rating for EPCs in Scotland is **band D (61)**.

The potential rating shows the effect of undertaking all of the improvement measures listed within your recommendations report.