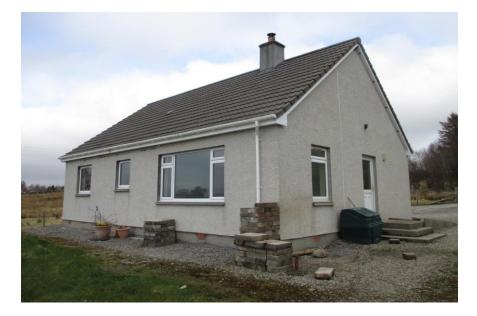

## Information

Highland Residential are delighted to present this spacious 2 bedroom detached bungalow. The property is located in the rural outskirts of Lairg (West Shinness) with stunning views. This newly refurbished property is available as a private let with a Private Residential Agreement (PRT). The property comprises lounge with wood burning stove and stunning views, kitchen diner, 2 double bedrooms and family bathroom.

### Summary of accommodation

highland residential

SALES • LETTING • FACTORING

- Oil central heating
- Wood burning stove to lounge
- Stunning views
- Landlord Reg: 931865/270/25091
- Council Tax C & EPC Rating C