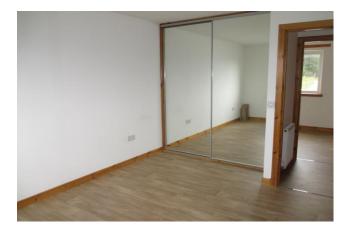

### **Description**

**Kitchen** 16' 10" x 12' 1" (5.12m x 3.69m) New fitted kitchen with dining area

**Living Room** 16' 9" x 11' 3" (5.11m x 3.42m) With stunning views and wood burning stove

**Bedroom 1** 12' 10" x 9' 10" (3.92m x 3.0m) With fitted wardrobes

**Bedroom 2** 9' 11" x 8' 3" (3.02m x 2.505m) With fitted wardrobes

Bathroom 11' 4" x 6' 5" ( $3.45m \times 1.95m$ ) With shower over bath