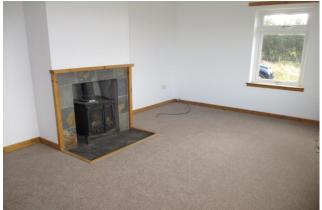

### **Description**

**Kitchen** 16' 10" x 12' 1" (5.12m x 3.69m) New fitted kitchen with dining area

**Living Room** 16' 9" x 11' 3" (5.11m x 3.42m) With stunning views and wood burning stove

**Bedroom 1** 12' 10" x 9' 10" (3.92m x 3.0m) With fitted wardrobes

### Summary of accommodation

highland residential

SALES • LETTING • FACTORING

- Oil central heating
- Wood burning stove to lounge
- Stunning views
- Landlord Reg: 931865/270/25091
- Council Tax C & EPC Rating C