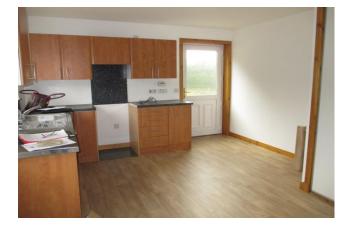

### **Description**

**Kitchen** 16' 10" x 12' 1" (5.12m x 3.69m) New fitted kitchen with dining area

**Living Room** 16' 9" x 11' 3" (5.11m x 3.42m) With stunning views and wood burning stove

**Bedroom 1** 12' 10" x 9' 10" (3.92m x 3.0m) With fitted wardrobes