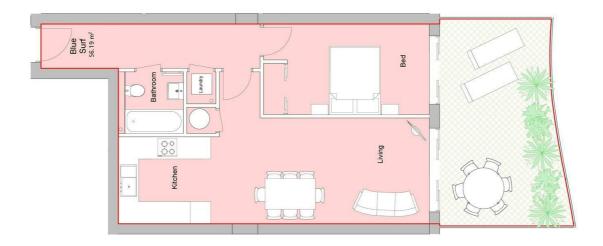

£587,826

Blue Surf Imperial Ocean Plaza

Chestertons is delighted to offer this 1 bedroom, 1 bathroom apartment in Imperial Ocean Plaza, Gibraltar. With a marina facing orientation, this lovely property further benefits from a 23 sq m terrace with glass curtains, open plan living / kitchen / dining area and one allocated parking space. Well maintained throughout and ready to move into. Ocean Village residents have access to the communal pools and gardens, secure entry system to the development and 24 hour CCTV.

## Blue Surf Imperial Ocean Plaza

- 1 bed
- Lift access
- Glass enclosed terrace
- Marina facing orientation
- 1 bath
- 24 hour CCTV
- Allocated parking space
- Communal pools and gardens

## Additional Information

Internal 53 sq m External 23 sq m Service charges £2,000 pa Rates £480 pa

info@chestertons.gi +350 200 40041 chestertons.gi 26 - 30 Ocean Village Promenade, Ocean Village, Gibraltar

## Blue Surf

Mid-2 PLUST-RD, OF UNC THER. Manneling on On red cases from this arrange, not be included determinant only. All determinant to be confirmed on sits. This drawing is to be and a comprision with other drawings in this series and all recent consolutes drawings and documentation where approache or bit was often purpose other than indicated on this drawing. These report any disciplancy on this drawing fish Morgan Care. Partnersight or conflicts on a Morgan Care. The