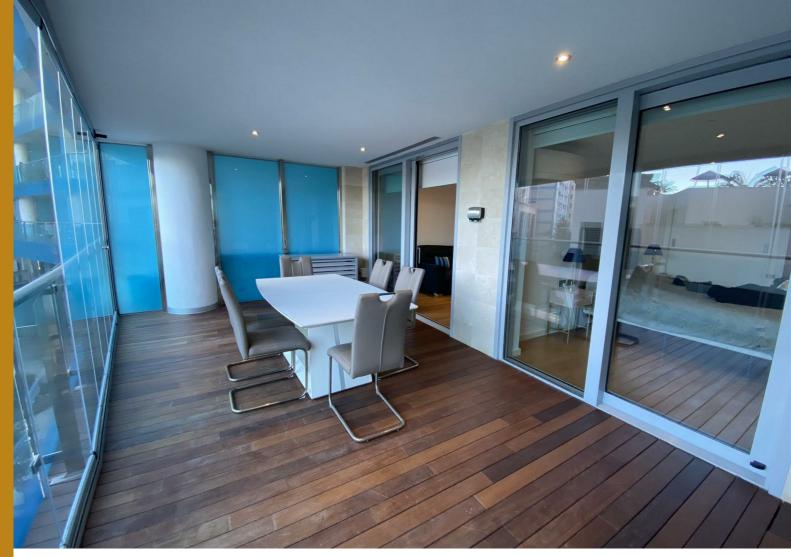

£587,826

Blue Surf Imperial Ocean Plaza

Chestertons is delighted to offer this 1 bedroom, 1 bathroom apartment in Imperial Ocean Plaza, Gibraltar. With a marina facing orientation, this lovely property further benefits from a 23 sq m terrace with glass curtains, open plan living / kitchen / dining area and one allocated parking space. Well maintained throughout and ready to move into. Ocean Village residents have access to the communal pools and gardens, secure entry system to the development and 24 hour CCTV.

## Blue Surf Imperial Ocean Plaza

- 1 bed
- Lift access
- Glass enclosed terrace
- Marina facing orientation
- 1 bath
- 24 hour CCTV
- Allocated parking space
- Communal pools and gardens

## Additional Information

Internal 53 sq m External 23 sq m Service charges £2,000 pa Rates £480 pa

info@chestertons.gi +350 200 40041 chestertons.gi 26 - 30 Ocean Village Promenade, Ocean Village, Gibraltar