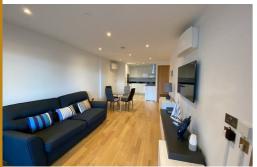

£587,826

Blue Surf Imperial Ocean Plaza

Chestertons is delighted to offer this 1 bedroom, 1 bathroom apartment in Imperial Ocean Plaza, Gibraltar. With a marina facing orientation, this lovely property further benefits from a 23 sq m terrace with glass curtains, open plan living / kitchen / dining area and one allocated parking space. Well maintained throughout and ready to move into. Ocean Village residents have access to the communal pools and gardens, secure entry system to the development and 24 hour CCTV.

## Blue Surf Imperial Ocean Plaza

- 1 bed
- Lift access
- Glass enclosed terrace
- Marina facing orientation
- 1 bath
- 24 hour CCTV
- Allocated parking space
- Communal pools and gardens