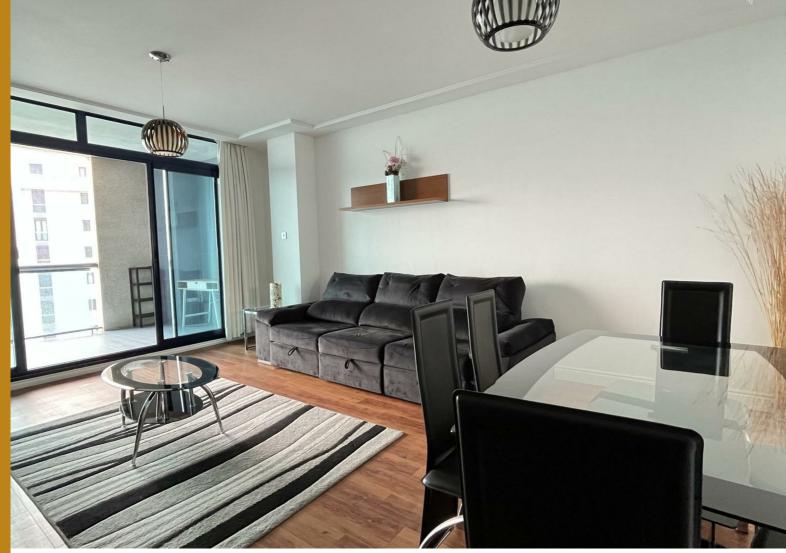

Europlaza £1,100,000

Chestertons is pleased to exclusively offer for sale this exceptional property in the fantastic development of Europlaza, Gibraltar. This spacious residence features 3 double bedrooms, including a master bedroom with an en-suite bathroom, providing ample space for comfort and relaxation. A separate family bathroom caters to the needs of the entire household. Situated on the 10th floor, this property offers breathtaking views of The Strait of Gibraltar from its westerly facing terrace. The terrace serves as an idyllic retreat, where you can unwind and marvel at the stunning vistas, creating a sense of tranquillity. The property boasts a separate kitchen, providing a dedicated space for culinary pursuits and meal preparation. This allows for efficient organization and adds to the overall functionality of the home. Allocated enclosed parking space ensures convenient and secure parking for your vehicles, providing peace of mind and ease of access. With its enviable location, this property offers the perfect combination of convenience and scenic beauty. Immerse yourself in the vibrant surroundings and take advantage of the amenities and attractions nearby. This is an outstanding opportunity to own a property in a highly sought-after location, boasting views and a range of desirable features. Don't miss out on this exceptional offering. Contact us today to arrange a viewing.

## 3 bed

- Sea views
- Ample space
- Access to communal pool

## 2 bath

- High floor
- Sought-after location
- One allocated parking space