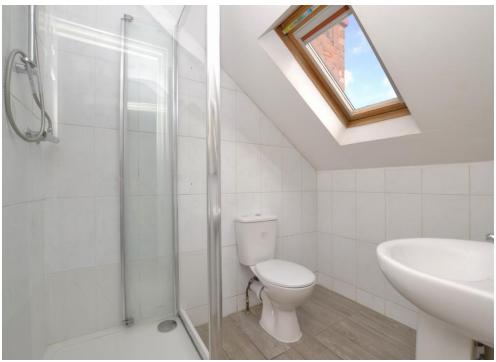

This bright & spacious apartment features gas central heating, there is fitted storage and a fold-down studio bed.

The accommodation comprises a smartly fitted kitchen, a modern three-piece shower room suite, and a spacious studio room.