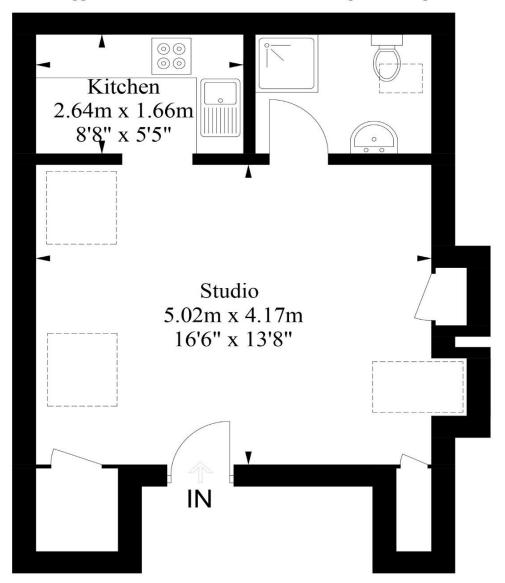

## Heathfield Road, South Croydon

Approximate Gross Internal Area = 32.7 sq m / 352 sq ft

## **Second Floor**

Illustration for identification purposes only, measurements are approximate, not to scale. floorplansUsketch.com © (ID1018039)

INFO@FOLKLANDS.COM - 020 8686 0002

362 Brighton Road - South Croydon - Cr2 6al