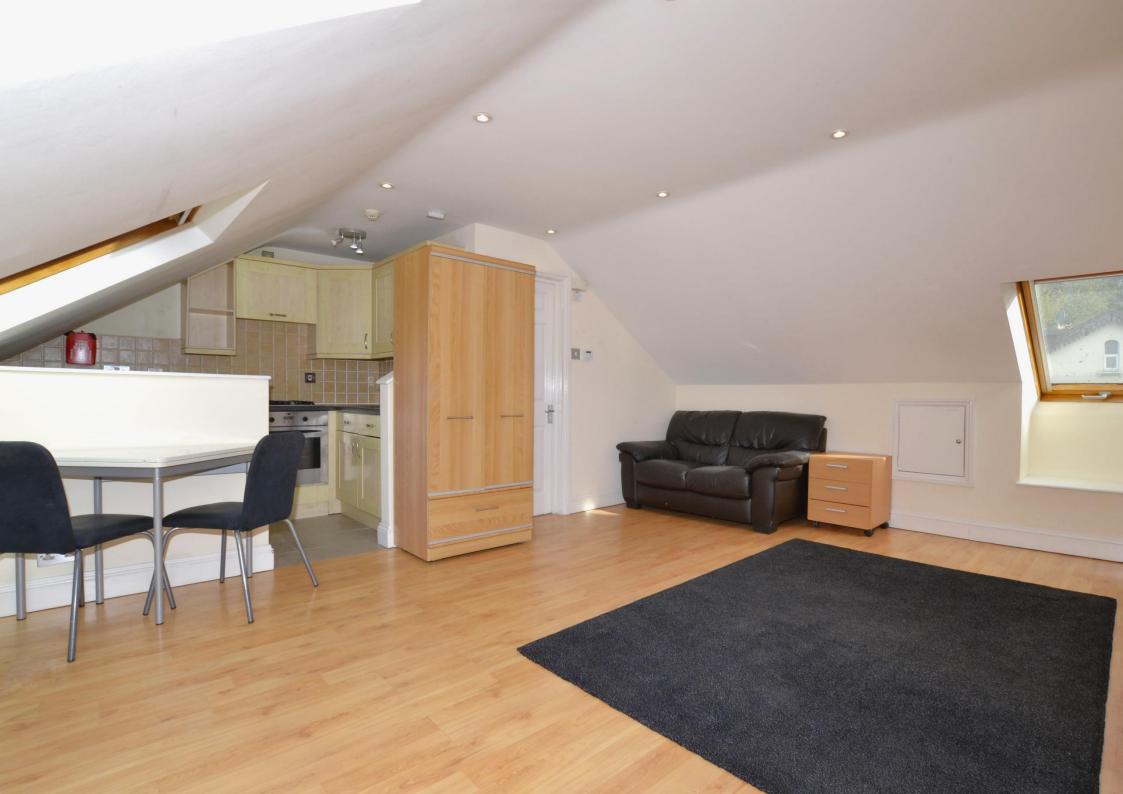

- **\*** AVAILABLE IMMEDIATELY
- ❖ PART-FURNISHED
- **STUDIO FLAT 2ND FLOOR**
- **\*** WELL PRESENTED THROUGHOUT
- \* FOLD-OUT STUDIO BED
- ❖ BRIGHT & AIRY ACCOMODATION
- \* 0.2 MILES FROM SOUTH CROYDON TRAIN STATION
- ❖ 0.7 MILES FROM EAST CROYDON TRAIN STATION
- **\*** GAS CENTRAL HEATING
- **&** EPC EER C

Available Immediately \*\* Part-Furnished \*\* A well-presented second floor studio flat situated within this popular residential road, conveniently located 0.2 miles from South Croydon train station, 0.7 miles from East Croydon train station and nearby several local bus routes.

This bright & spacious apartment features gas central heating, there is fitted storage and a fold-down studio bed.

The accommodation comprises a smartly fitted kitchen, a modern three-piece shower room suite, and a spacious studio room.