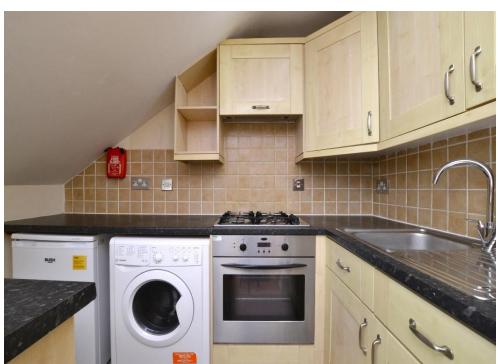

This bright & spacious apartment features gas central heating, there is fitted storage and a fold-down studio bed.

The accommodation comprises a smartly fitted kitchen, a modern three-piece shower room suite, and a spacious studio room.