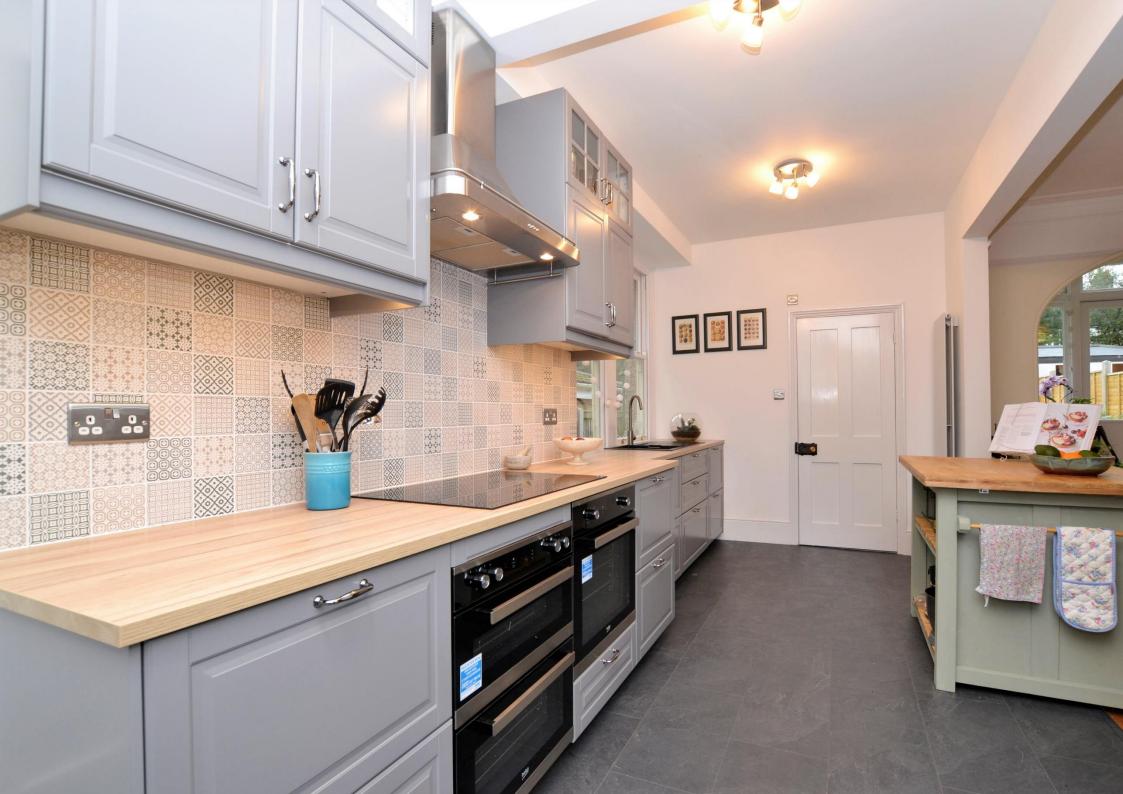

Offered to the market as fully furnished, the room itself is the master bedroom of the house, and measures 20' x 15' with a large bay window. The property is superbly presented throughout, benefits from a large south westerly facing rear garden, a wonderful kitchen/dining room and a large living room, along with a downstairs WC.