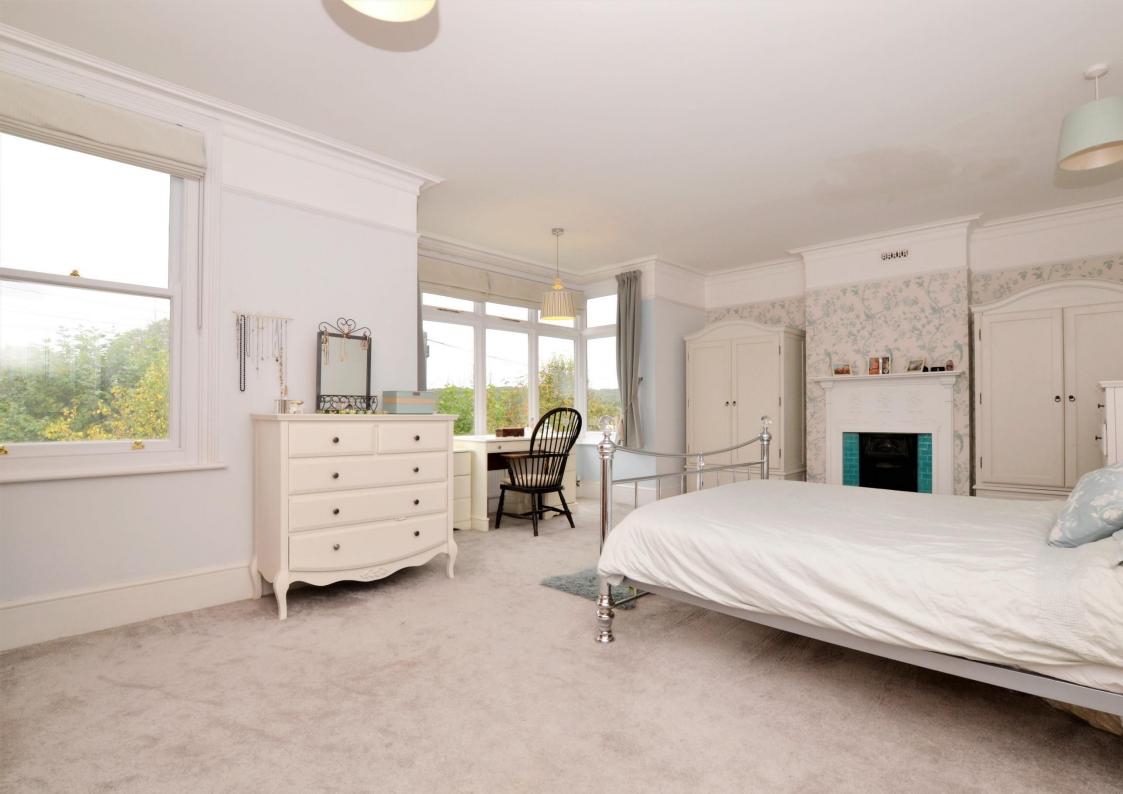

Offered to the market as fully furnished, the room itself is the master bedroom of the house, and measures 20' x 15' with a large bay window. The property is superbly presented throughout, benefits from a large south westerly facing rear garden, a wonderful kitchen/dining room and a large living room, along with a downstairs WC.