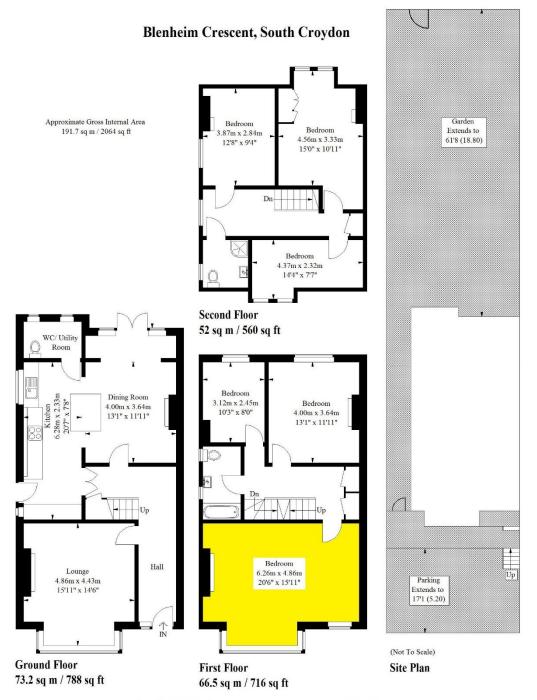

BLENHEIM CRESCENT, SOUTH CROYDON MONTHLY RENTAL OF £825

Laliti

FOLK

1111

00 00 00

Illustration for identification purposes only, measurements are approximate, not to scale. FloorplansUsketch.com © 2017 (ID 384795)

Offered to the market as fully furnished, the room itself is the master bedroom of the house, and measures 20' x 15' with a large bay window. The property is superbly presented throughout, benefits from a large south westerly facing rear garden, a wonderful kitchen/dining room and a large living room, along with a downstairs WC.

Furthermore, there are two smartly presented bathrooms that will be shared amongst the four tenants living in the house. Only professional tenants need apply, and single occupants only.

THESE DETAILS HAVE BEEN PREPARED AND ISSUED IN FAITH AND DO NOT CONSTITUTE REPRESENTATION OF FACT OR FORM PART OF ANY OFFER OR CONTRACT. PLEASE NOTE THAT WE HAVE NOT CARRIED OUT A SURVEY OF THE PROPERTY, NOR HAVE WE TESTED ANY OF THE SERVICES OR APPLIANCES.