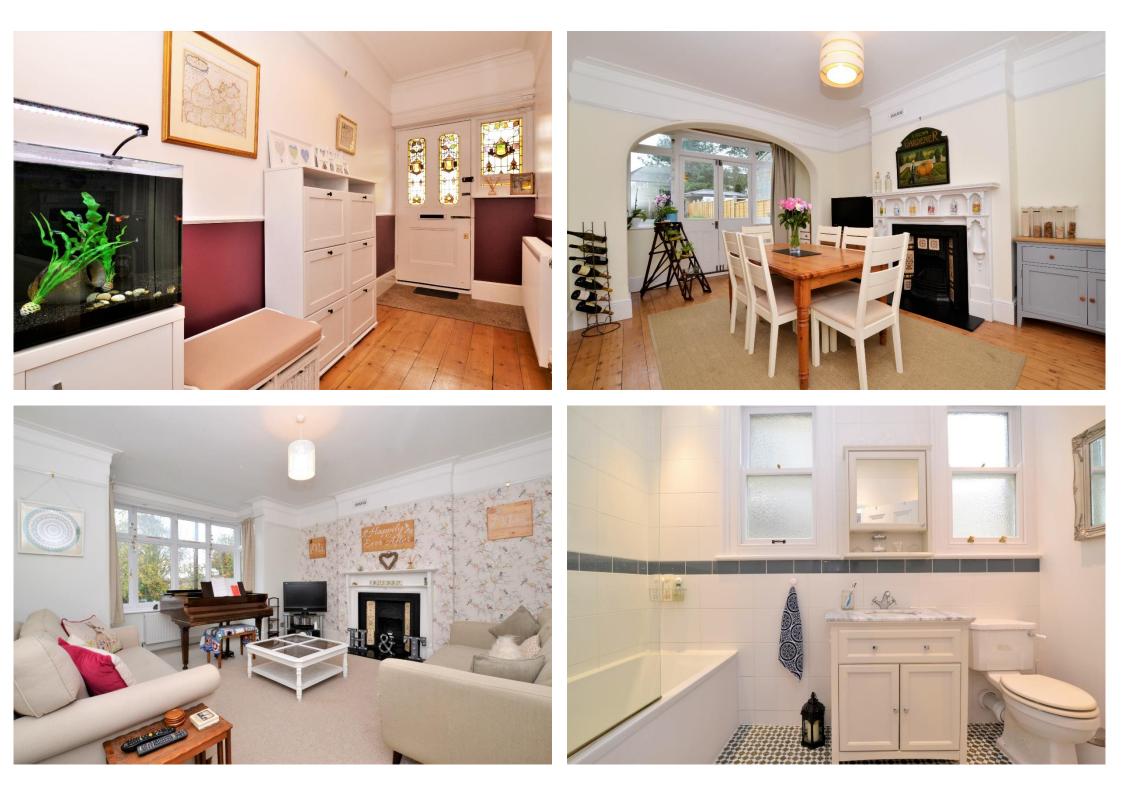

Offered to the market as fully furnished, the room itself is the master bedroom of the house, and measures 20' x 15' with a large bay window. The property is superbly presented throughout, benefits from a large south westerly facing rear garden, a wonderful kitchen/dining room and a large living room, along with a downstairs WC.

Furthermore, there are two smartly presented bathrooms that will be shared amongst the four tenants living in the house. Only professional tenants need apply, and single occupants only.

THESE DETAILS HAVE BEEN PREPARED AND ISSUED IN FAITH AND DO NOT CONSTITUTE REPRESENTATION OF FACT OR FORM PART OF ANY OFFER OR CONTRACT. PLEASE NOTE THAT WE HAVE NOT CARRIED OUT A SURVEY OF THE PROPERTY, NOR HAVE WE TESTED ANY OF THE SERVICES OR APPLIANCES.