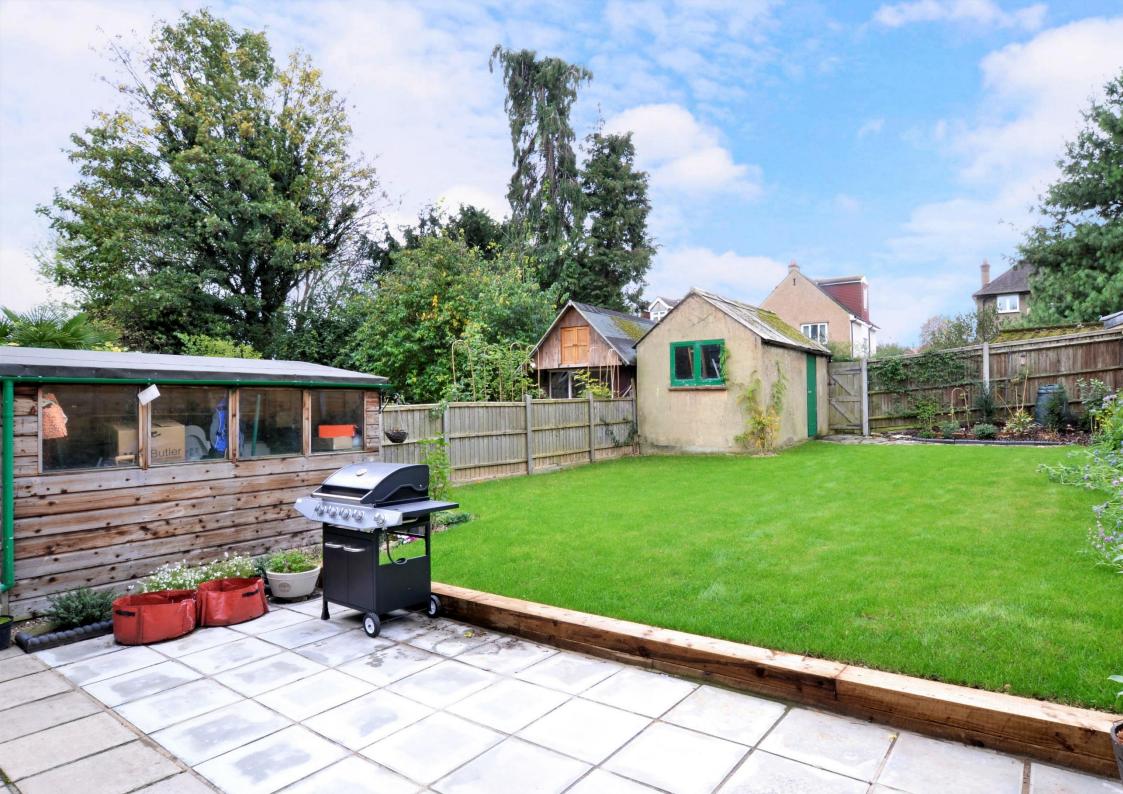

Offered to the market as fully furnished, the room itself is the master bedroom of the house, and measures 20' x 15' with a large bay window. The property is superbly presented throughout, benefits from a large south westerly facing rear garden, a wonderful kitchen/dining room and a large living room, along with a downstairs WC.