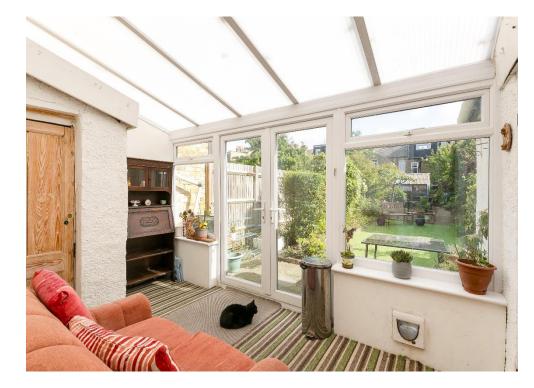

\*\* Chain Free \*\* A spacious three-bedroom end-of-terrace house situated within this highly desirable residential road, conveniently located 0.3 miles from Tooting Broadway tube station and 0.4 miles from Tooting railway station. This bright & airy home features an open-plan kitchen/ dining room, has a large 57' private rear garden and enjoys a conservatory extension with downstairs WC & ample garden storage.

The accommodation comprises two double bedrooms (both with fitted wardrobes), a single third bedroom, a modern three-piece shower room, ample loft storage space, a 15' x 12'10 bay-fronted living room, an 18'8 x 13'1 kitchen/dining room with feature fireplace and a small conservatory extension with downstairs WC and access into the external storage room.