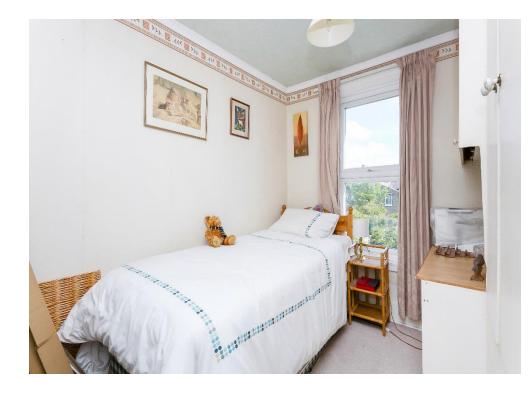

The accommodation comprises two double bedrooms (both with fitted wardrobes), a single third bedroom, a modern three-piece shower room, ample loft storage space, a 15' x 12'10 bay-fronted living room, an 18'8 x 13'1 kitchen/dining room with feature fireplace and a small conservatory extension with downstairs WC and access into the external storage room.