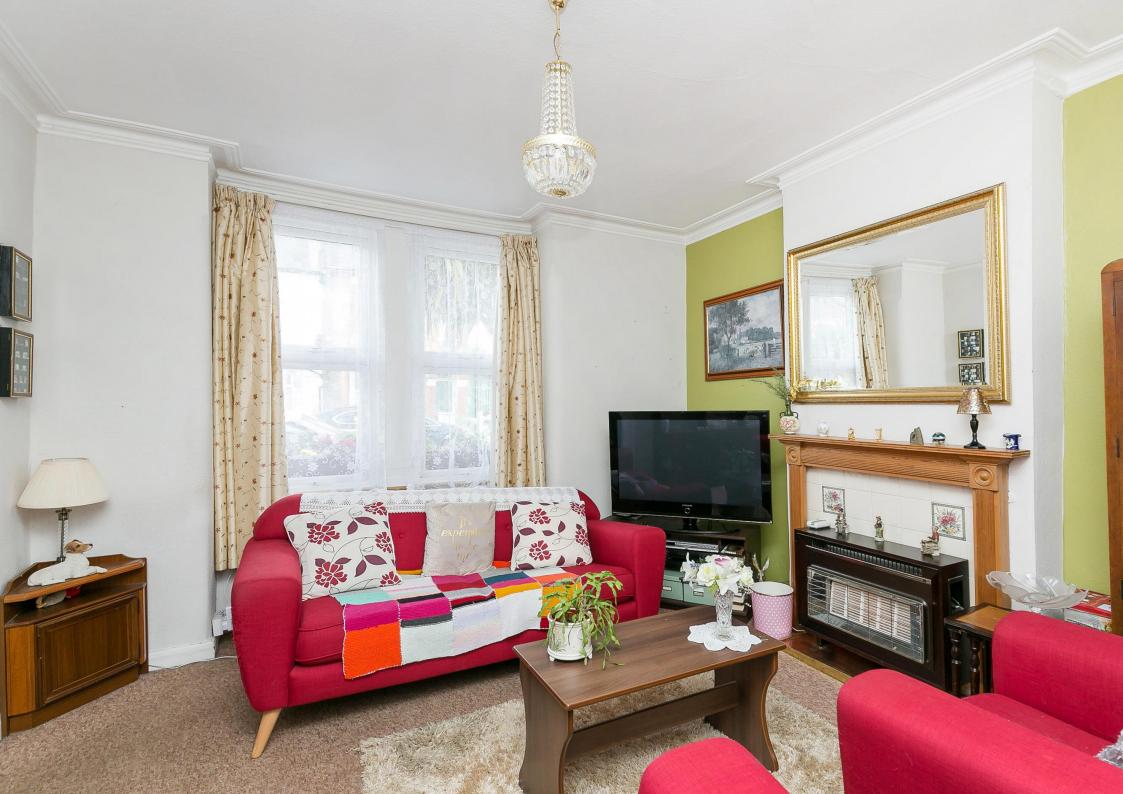

The accommodation comprises two double bedrooms (both with fitted wardrobes), a single third bedroom, a modern three-piece shower room, ample loft storage space, a 15' x 12'10 bay-fronted living room, an 18'8 x 13'1 kitchen/dining room with feature fireplace and a small conservatory extension with downstairs WC and access into the external storage room.