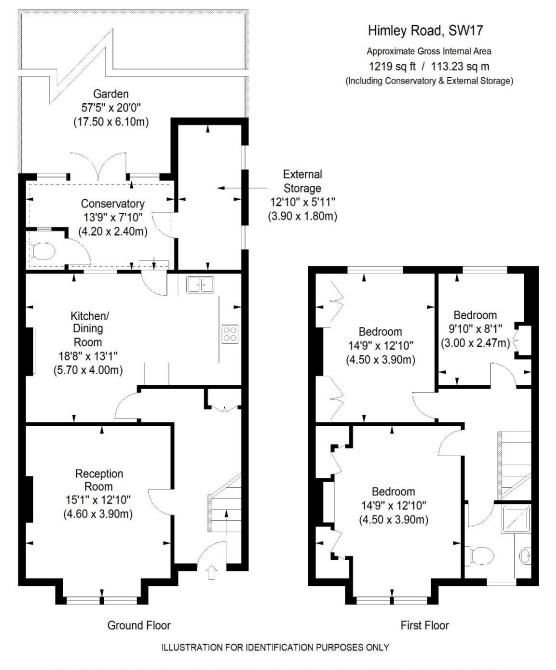

The accommodation comprises two double bedrooms (both with fitted wardrobes), a single third bedroom, a modern three-piece shower room, ample loft storage space, a 15' x 12'10 bay-fronted living room, an 18'8 x 13'1 kitchen/dining room with feature fireplace and a small conservatory extension with downstairs WC and access into the external storage room.