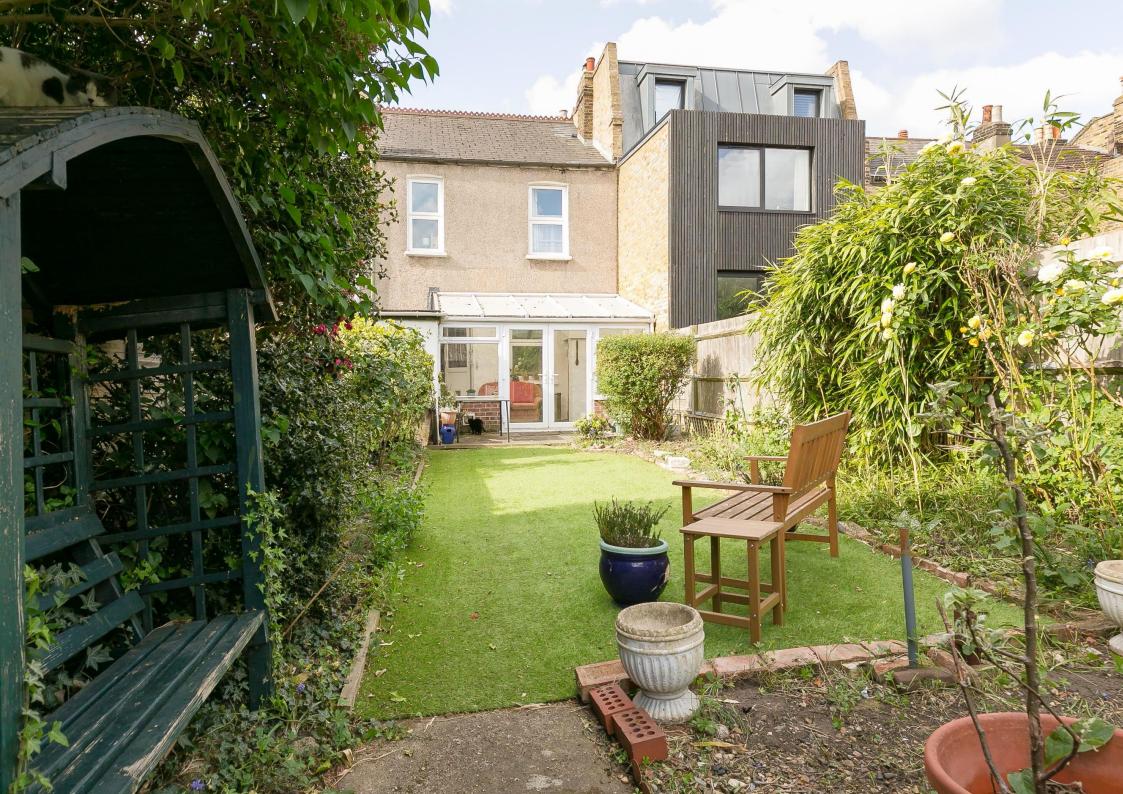

\*\* Chain Free \*\* A spacious three-bedroom end-of-terrace house situated within this highly desirable residential road, conveniently located 0.3 miles from Tooting Broadway tube station and 0.4 miles from Tooting railway station. This bright & airy home features an open-plan kitchen/ dining room, has a large 57' private rear garden and enjoys a conservatory extension with downstairs WC & ample garden storage.

The property is also fully double glazed and has gas central heating. For those wanting to develop the home, there is ample scope to extend, both to the rear and into the loft space (Subject to the usual permissions).