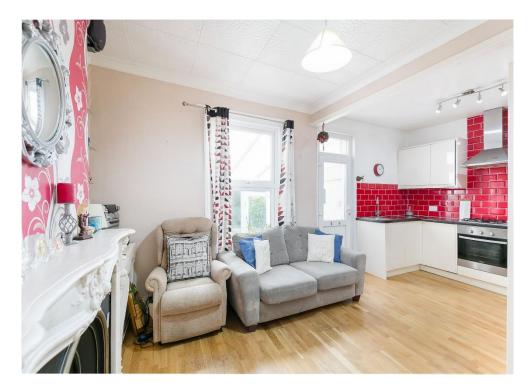

The accommodation comprises two double bedrooms (both with fitted wardrobes), a single third bedroom, a modern three-piece shower room, ample loft storage space, a 15' x 12'10 bay-fronted living room, an 18'8 x 13'1 kitchen/dining room with feature fireplace and a small conservatory extension with downstairs WC and access into the external storage room.