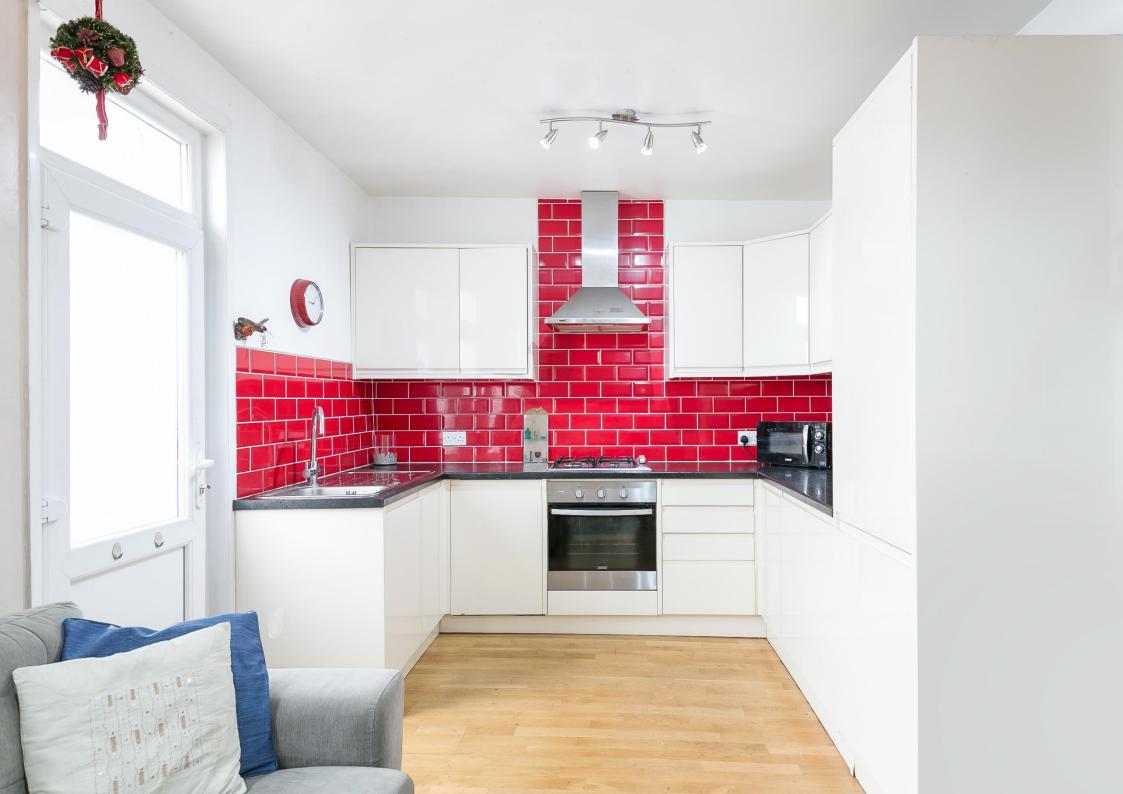

The accommodation comprises two double bedrooms (both with fitted wardrobes), a single third bedroom, a modern three-piece shower room, ample loft storage space, a 15' x 12'10 bay-fronted living room, an 18'8 x 13'1 kitchen/dining room with feature fireplace and a small conservatory extension with downstairs WC and access into the external storage room.