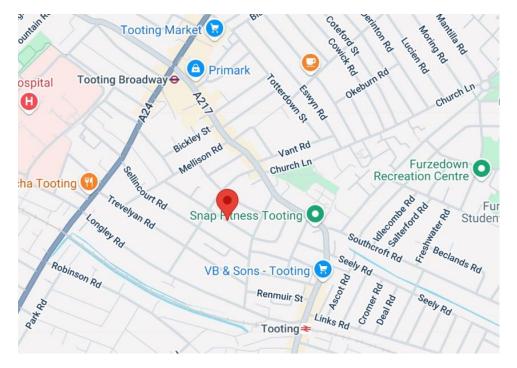

\*\* Chain Free \*\* A spacious three-bedroom end-of-terrace house situated within this highly desirable residential road, conveniently located 0.3 miles from Tooting Broadway tube station and 0.4 miles from Tooting railway station. This bright & airy home features an open-plan kitchen/ dining room, has a large 57' private rear garden and enjoys a conservatory extension with downstairs WC & ample garden storage.

Furthermore, this property sits close by to the plethora of shops, bars & restaurants on Tooting High Street, it is within walking distance to Tooting Common & Tooting Bec Lido and sits within close proximity to a selection of well-regarded primary & secondary schools.