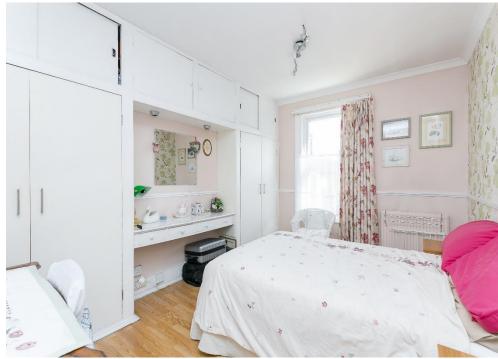

The accommodation comprises two double bedrooms (both with fitted wardrobes), a single third bedroom, a modern three-piece shower room, ample loft storage space, a 15' x 12'10 bay-fronted living room, an 18'8 x 13'1 kitchen/dining room with feature fireplace and a small conservatory extension with downstairs WC and access into the external storage room.