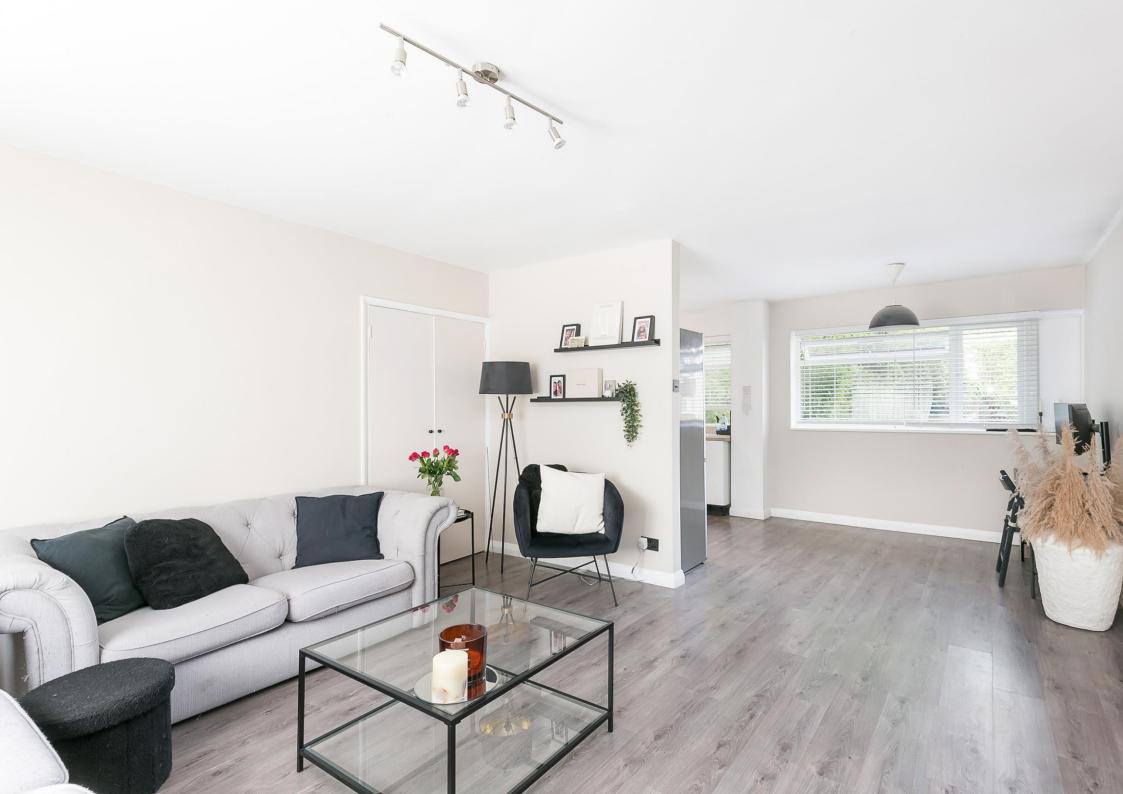

The accommodation comprises a spacious entrance hallway, two double bedrooms (Each with a large fitted wardrobe cupboard), a stylish family bathroom suite with shower over-bath and a  $23' \times 18'$  kitchen/lounge/dining room with a further fitted cupboard and contemporary kitchen.