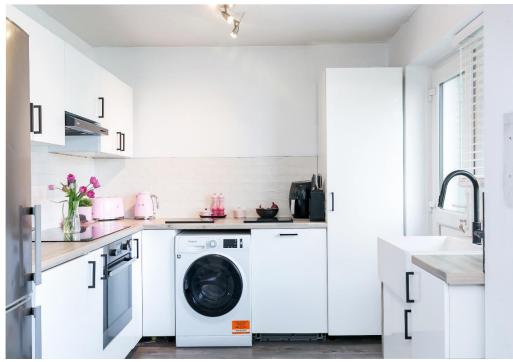

The accommodation comprises a spacious entrance hallway, two double bedrooms (Each with a large fitted wardrobe cupboard), a stylish family bathroom suite with shower over-bath and a  $23' \times 18'$  kitchen/lounge/dining room with a further fitted cupboard and contemporary kitchen.