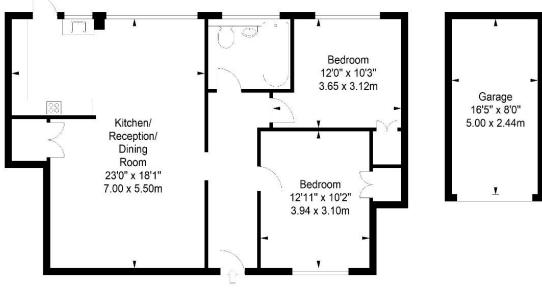

## Edgecumbe Court

Approximate Gross Internal Area 794 sq ft / 73.76 sq m (Excluding Garage)

Ground Floor

ILLUSTRATION FOR IDENTIFICATION PURPOSES ONLY

ALL MEASUREMENTS ARE MAXIMUM, AND INCLUDE WINDOW BAYS AND WARDROBES WHERE APPLICABLE THIS PLAN MUST NOT BE REPRODUCED BY ANY OTHER PERSON WITHOUT PERMISSION

The accommodation comprises a spacious entrance hallway, two double bedrooms (Each with a large fitted wardrobe cupboard), a stylish family bathroom suite with shower over-bath and a  $23' \times 18'$  kitchen/lounge/dining room with a further fitted cupboard and contemporary kitchen.