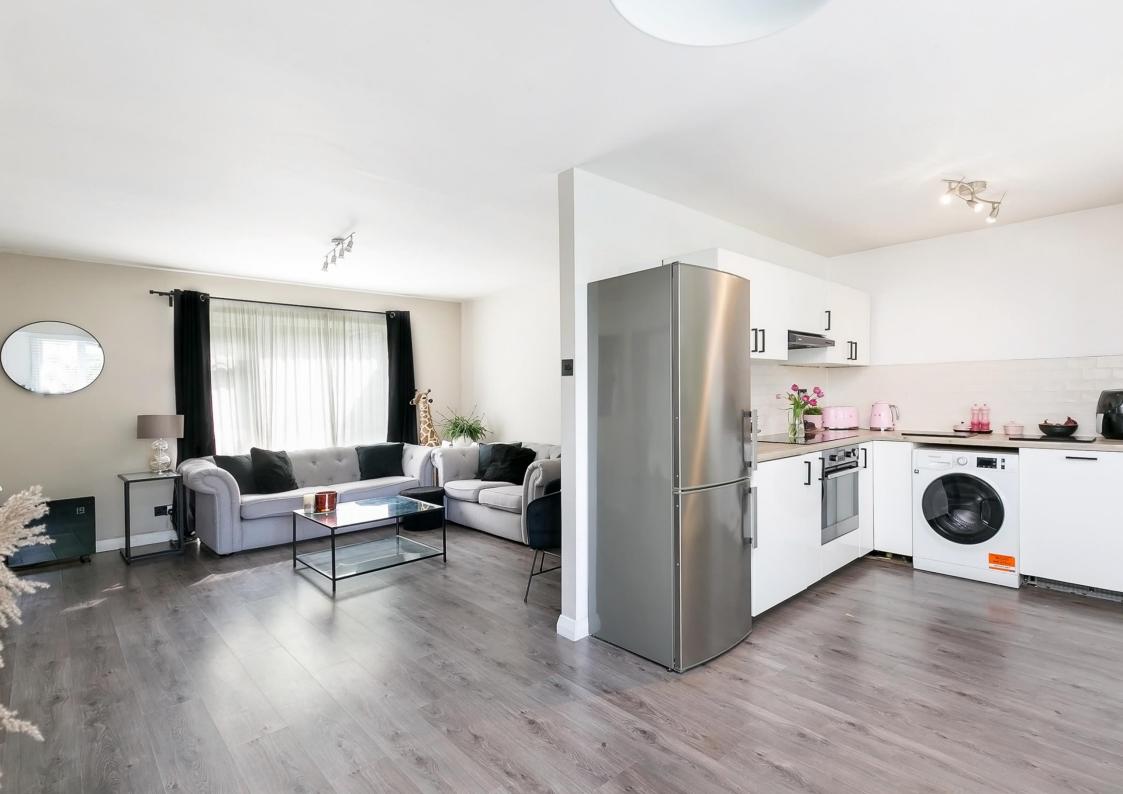

The accommodation comprises a spacious entrance hallway, two double bedrooms (Each with a large fitted wardrobe cupboard), a stylish family bathroom suite with shower over-bath and a  $23' \times 18'$  kitchen/lounge/dining room with a further fitted cupboard and contemporary kitchen.