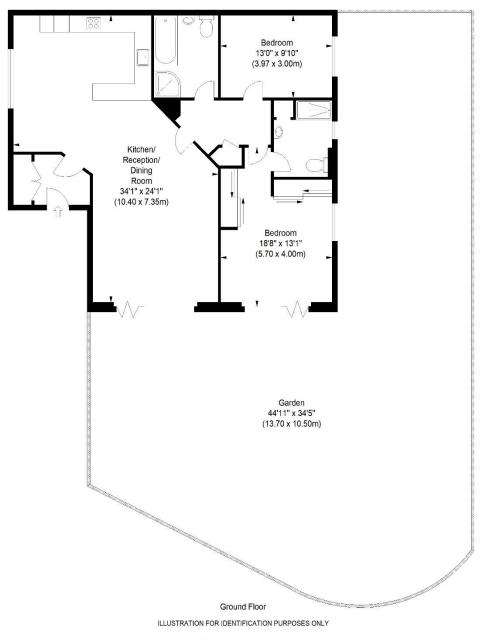

## Crossways House

Approximate Gross Internal Area 1174 sq ft / 109.02 sq m

ALL MEASUREMENTS ARE MAXIMUM, AND INCLUDE WINDOW BAYS AND WARDROBES WHERE APPLICABLE THIS PLAN MUST NOT BE REPRODUCED BY ANY OTHER PERSON WITHOUT PERMISSION

The accommodation comprises a large main bedroom with two fitted double wardrobes & an en-suite shower room, a further double bedroom, a luxury four piece family bathroom suite with separate shower cubicle, a spacious entrance lobby with utility cupboard & plumbing for a washing machine and an exceptionally spacious open plan kitchen/living/dining room with contemporary fitted kitchen, a breakfast bar & bi-folding doors giving way to the private garden.