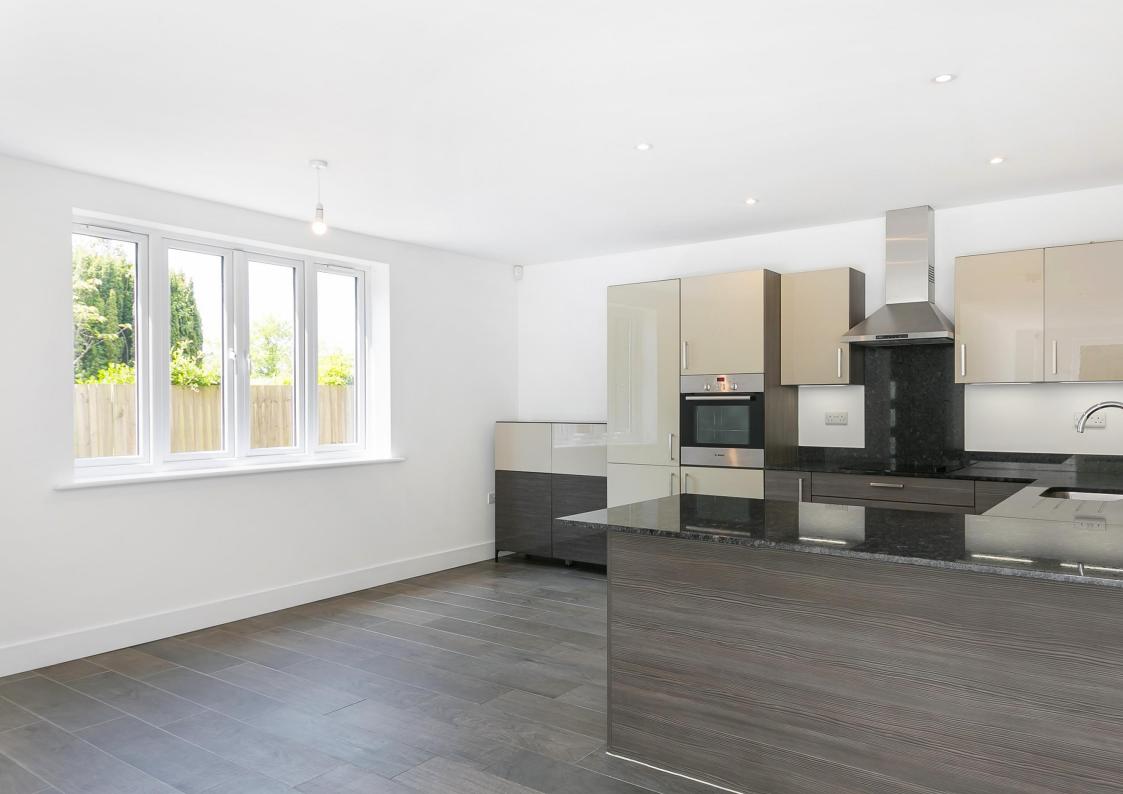

This bright & airy apartment boasts a private entrance, has a high specification throughout, there is 1174 SQFT of floorspace and ample fitted storage. It further features a gated undercroft allocated parking space, side access and a large landscaped South facing rear garden. With a strong energy rating, this property also features an air-source heat pump that produces the hot water and thermostatically controlled underfloor heating.

The accommodation comprises a large main bedroom with two fitted double wardrobes & an en-suite shower room, a further double bedroom, a luxury four piece family bathroom suite with separate shower cubicle, a spacious entrance lobby with utility cupboard & plumbing for a washing machine and an exceptionally spacious open plan kitchen/living/dining room with contemporary fitted kitchen, a breakfast bar & bi-folding doors giving way to the private garden.