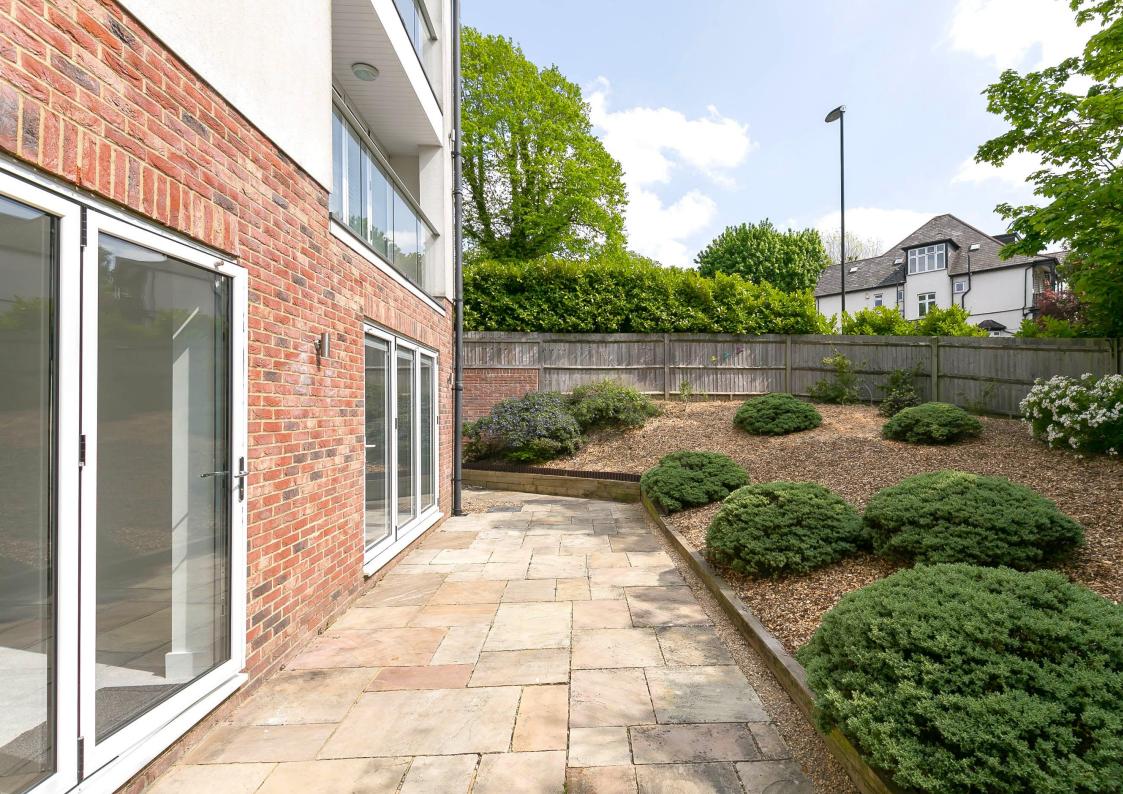

This bright & airy apartment boasts a private entrance, has a high specification throughout, there is 1174 SQFT of floorspace and ample fitted storage. It further features a gated undercroft allocated parking space, side access and a large landscaped South facing rear garden. With a strong energy rating, this property also features an air-source heat pump that produces the hot water and thermostatically controlled underfloor heating.

The accommodation comprises a large main bedroom with two fitted double wardrobes & an en-suite shower room, a further double bedroom, a luxury four piece family bathroom suite with separate shower cubicle, a spacious entrance lobby with utility cupboard & plumbing for a washing machine and an exceptionally spacious open plan kitchen/living/dining room with contemporary fitted kitchen, a breakfast bar & bi-folding doors giving way to the private garden.