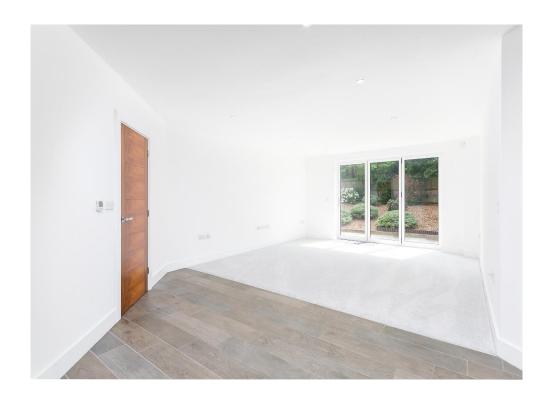

This bright & airy apartment boasts a private entrance, has a high specification throughout, there is 1174 SQFT of floorspace and ample fitted storage. It further features a gated undercroft allocated parking space, side access and a large landscaped South facing rear garden. With a strong energy rating, this property also features an air-source heat pump that produces the hot water and thermostatically controlled underfloor heating.

The accommodation comprises a large main bedroom with two fitted double wardrobes & an en-suite shower room, a further double bedroom, a luxury four piece family bathroom suite with separate shower cubicle, a spacious entrance lobby with utility cupboard & plumbing for a washing machine and an exceptionally spacious open plan kitchen/living/dining room with contemporary fitted kitchen, a breakfast bar & bi-folding doors giving way to the private garden.