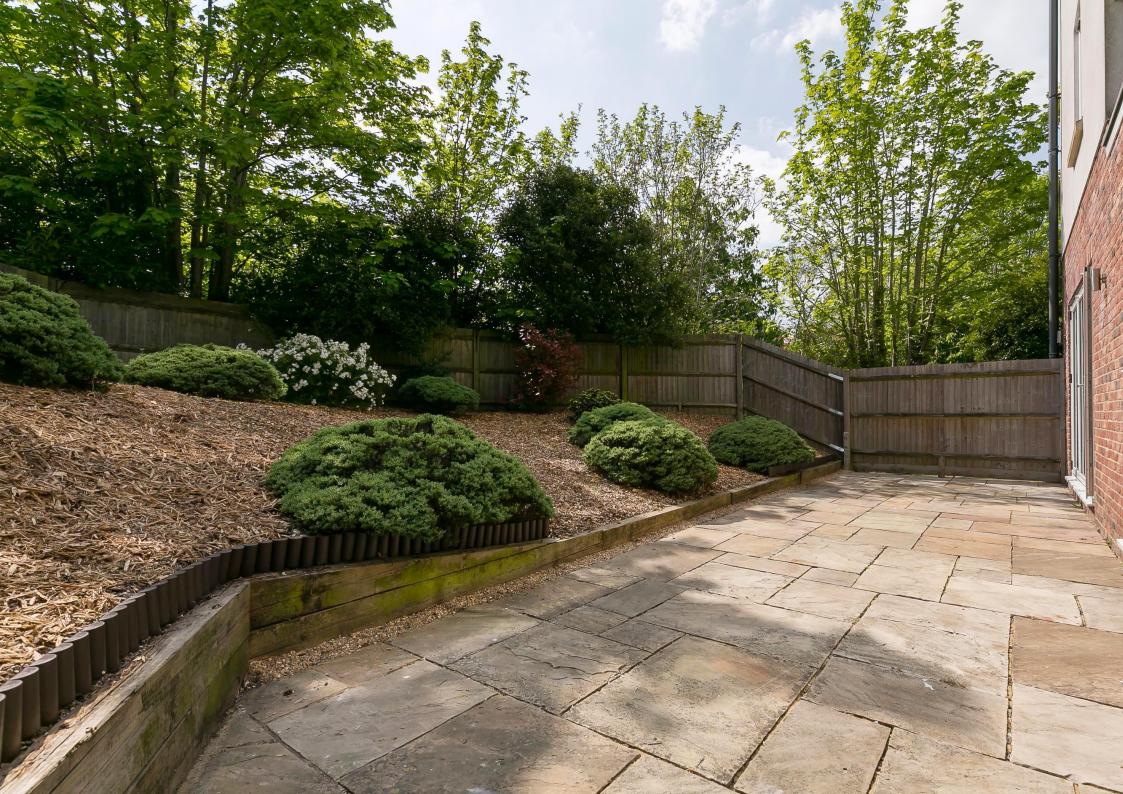

This bright & airy apartment boasts a private entrance, has a high specification throughout, there is 1174 SQFT of floorspace and ample fitted storage. It further features a gated undercroft allocated parking space, side access and a large landscaped South facing rear garden. With a strong energy rating, this property also features an air-source heat pump that produces the hot water and thermostatically controlled underfloor heating.

The accommodation comprises a large main bedroom with two fitted double wardrobes & an en-suite shower room, a further double bedroom, a luxury four piece family bathroom suite with separate shower cubicle, a spacious entrance lobby with utility cupboard & plumbing for a washing machine and an exceptionally spacious open plan kitchen/living/dining room with contemporary fitted kitchen, a breakfast bar & bi-folding doors giving way to the private garden.