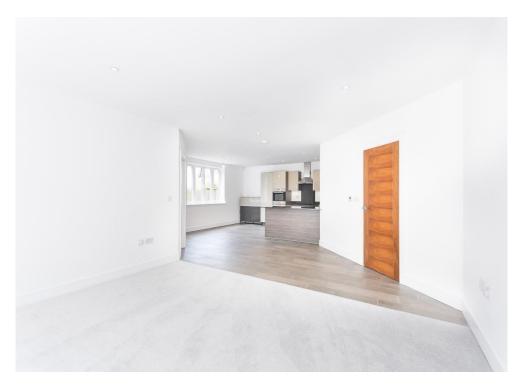

The accommodation comprises a large main bedroom with two fitted double wardrobes & an en-suite shower room, a further double bedroom, a luxury four piece family bathroom suite with separate shower cubicle, a spacious entrance lobby with utility cupboard & plumbing for a washing machine and an exceptionally spacious open plan kitchen/living/dining room with contemporary fitted kitchen, a breakfast bar & bi-folding doors giving way to the private garden.