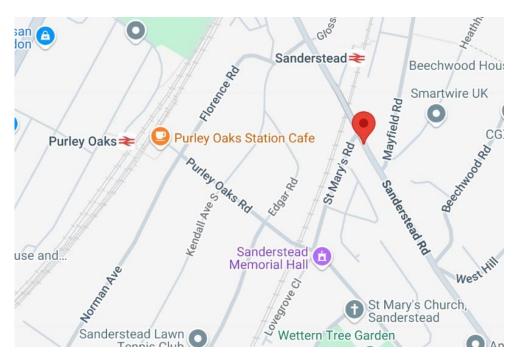

\*\* Chain Free \*\* An extremely spacious two double bedroom ground floor garden flat forming part of this modern apartment block which was built in 2014; situated within this desirable residential area and conveniently located only 0.1 miles from Sanderstead train station & 0.2 miles from Purley Oaks train station.

Furthermore, this property sits moments away from an array of local shops, cafes & restaurants, it is only minutes away from both South Croydon recreation ground & the pretty Wettern Tree gardens and is within an easy reach of both Purley & Croydon town centres.