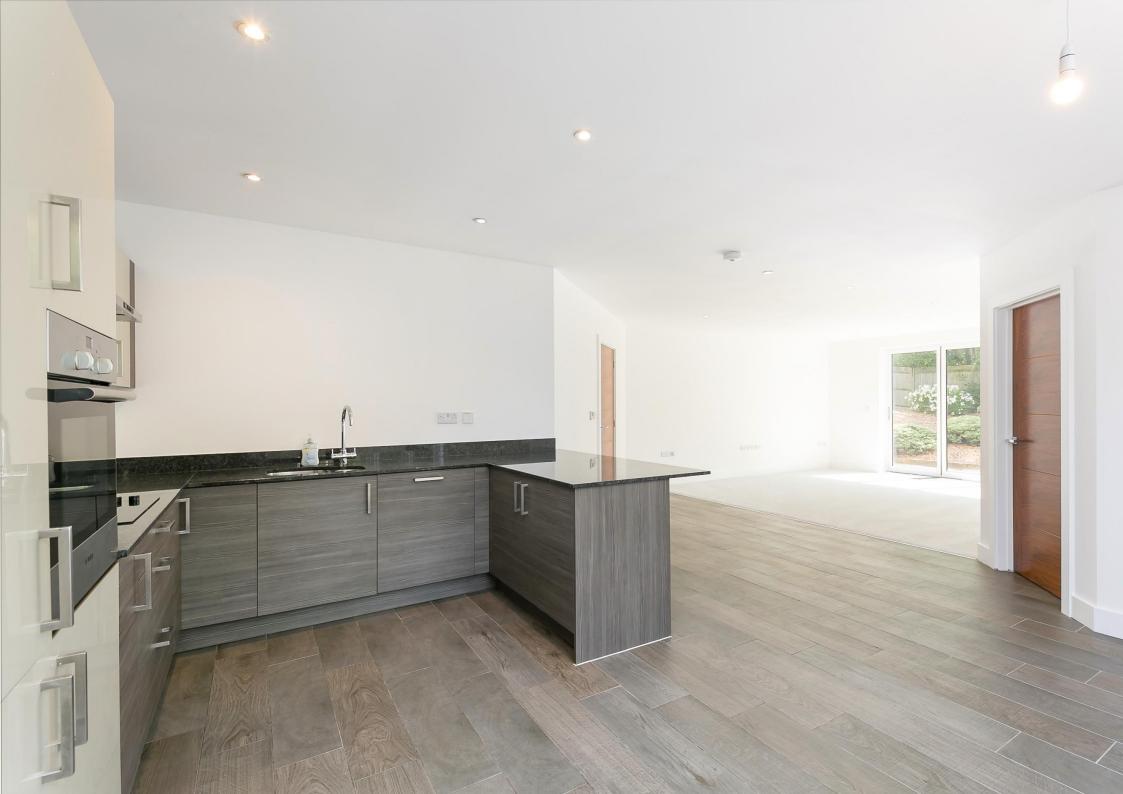

This bright & airy apartment boasts a private entrance, has a high specification throughout, there is 1174 SQFT of floorspace and ample fitted storage. It further features a gated undercroft allocated parking space, side access and a large landscaped South facing rear garden. With a strong energy rating, this property also features an air-source heat pump that produces the hot water and thermostatically controlled underfloor heating.

The accommodation comprises a large main bedroom with two fitted double wardrobes & an en-suite shower room, a further double bedroom, a luxury four piece family bathroom suite with separate shower cubicle, a spacious entrance lobby with utility cupboard & plumbing for a washing machine and an exceptionally spacious open plan kitchen/living/dining room with contemporary fitted kitchen, a breakfast bar & bi-folding doors giving way to the private garden.