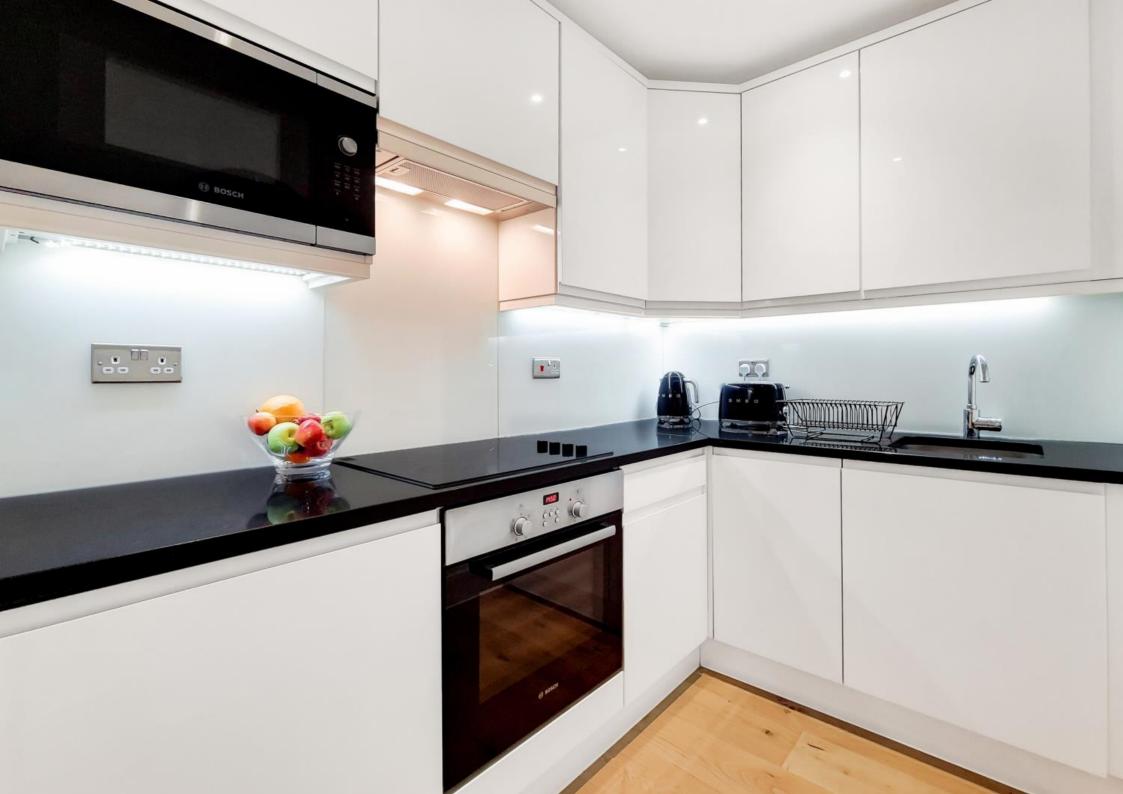

The accommodation comprises one double bedroom, a separate fitted kitchen with contemporary units & granite work surfaces, a spacious lounge/dining room, and a stylish bathroom suite with shower over bath.