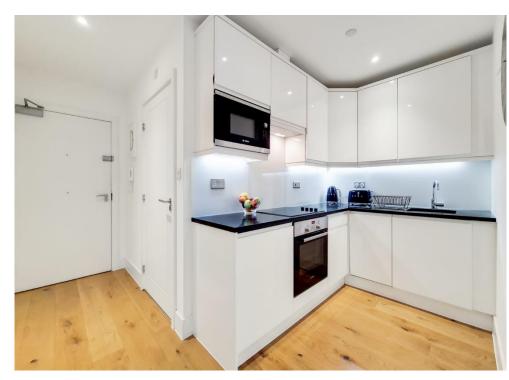

The accommodation comprises one double bedroom, a separate fitted kitchen with contemporary units & granite work surfaces, a spacious lounge/dining room, and a stylish bathroom suite with shower over bath.