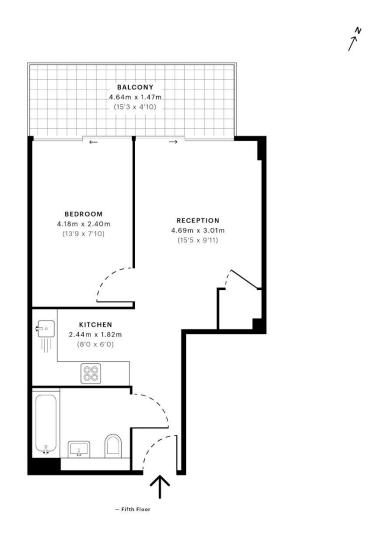

This bright and spacious property enjoys an excellent specification throughout, has integrated appliances, hardwood flooring throughout the living spaces, and benefits from lift access. With far reaching views, this property also benefits from a 15'3 private balcony, accessible from both the bedroom and the living room. The property also features an ultra-long lease with circa 990 years in balance.

The accommodation comprises one double bedroom, a separate fitted kitchen with contemporary units & granite work surfaces, a spacious lounge/dining room, and a stylish bathroom suite with shower over bath.