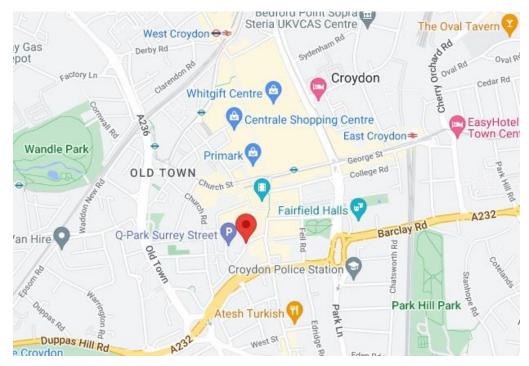

\*\* Chain Free \*\* Large Balcony \*\* Top Floor \*\* A superbly presented one double bedroom top floor flat situated within this modern apartment block, conveniently located only 0.2 miles from the local tram stop and 0.5 miles from East Croydon train station.

Furthermore, the property sits moments from the famous Surrey Street Market, a wide range of shops, bars & restaurants, the local Vue cinema and a number of local Gyms. In our opinion this property would make an excellent first time buy or long-term investment.