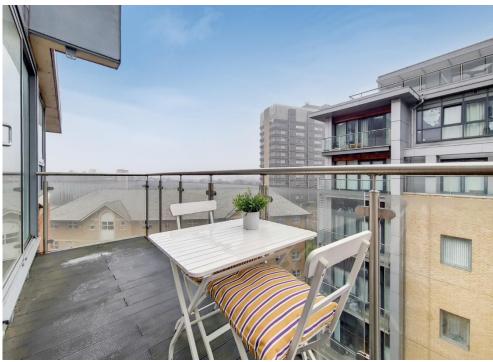

This bright and spacious property enjoys an excellent specification throughout, has integrated appliances, hardwood flooring throughout the living spaces, and benefits from lift access. With far reaching views, this property also benefits from a 15'3 private balcony, accessible from both the bedroom and the living room. The property also features an ultra-long lease with circa 990 years in balance.