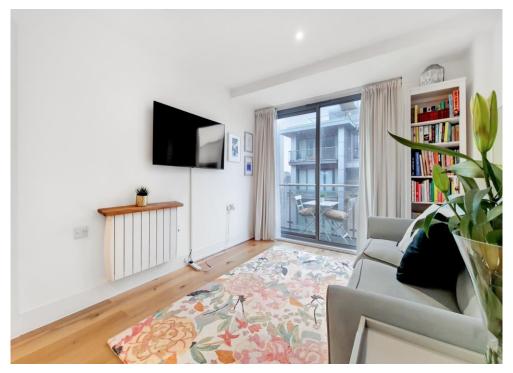

This bright and spacious property enjoys an excellent specification throughout, has integrated appliances, hardwood flooring throughout the living spaces, and benefits from lift access. With far reaching views, this property also benefits from a 15'3 private balcony, accessible from both the bedroom and the living room. The property also features an ultra-long lease with circa 990 years in balance.

The accommodation comprises one double bedroom, a separate fitted kitchen with contemporary units & granite work surfaces, a spacious lounge/dining room, and a stylish bathroom suite with shower over bath.