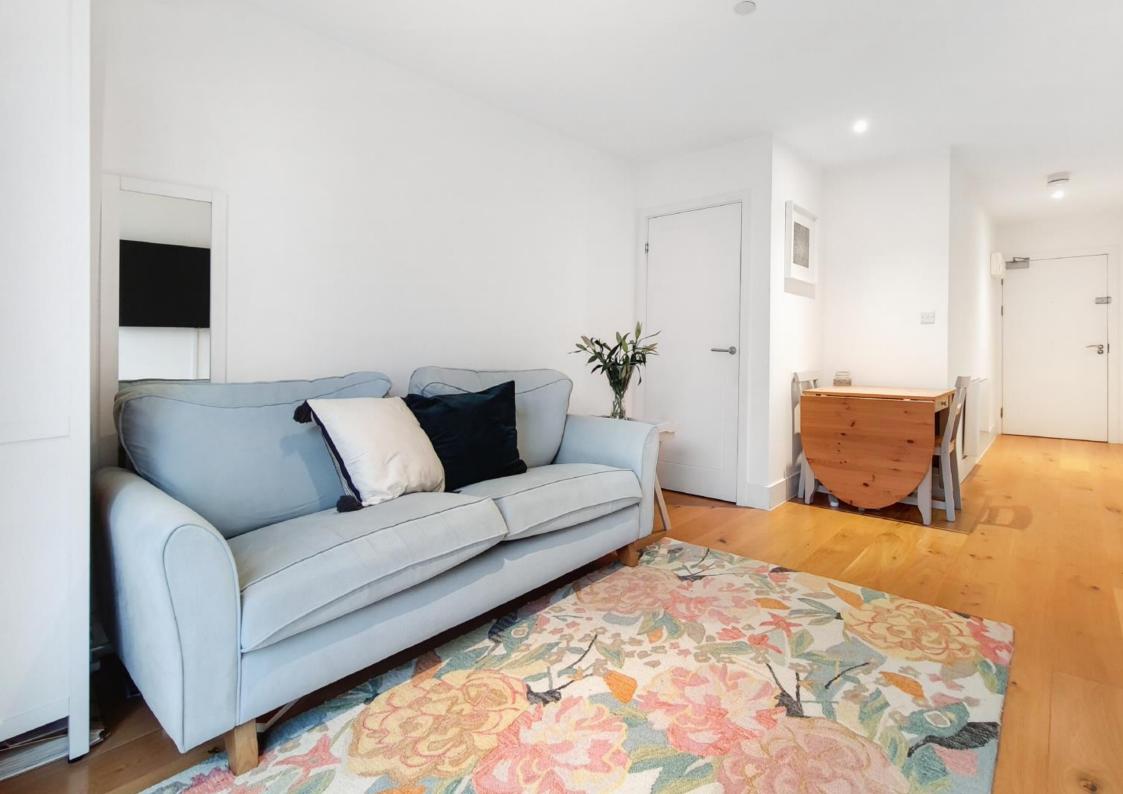

This bright and spacious property enjoys an excellent specification throughout, has integrated appliances, hardwood flooring throughout the living spaces, and benefits from lift access. With far reaching views, this property also benefits from a 15'3 private balcony, accessible from both the bedroom and the living room. The property also features an ultra-long lease with circa 990 years in balance.

The accommodation comprises one double bedroom, a separate fitted kitchen with contemporary units & granite work surfaces, a spacious lounge/dining room, and a stylish bathroom suite with shower over bath.