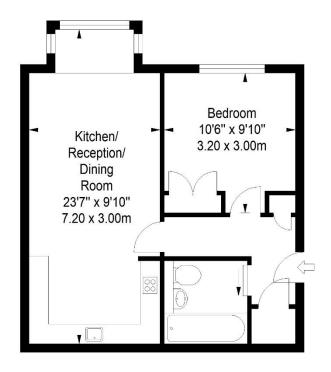

## Lincoln Court

Approximate Gross Internal Area 426 sq ft / 39.62 sq m

First Floor

ILLUSTRATION FOR IDENTIFICATION PURPOSES ONLY

ALL MEASUREMENTS ARE MAXIMUM, AND INCLUDE WINDOW BAYS AND WARDROBES WHERE APPLICABLE THIS PLAN MUST NOT BE REPRODUCED BY ANY OTHER PERSON WITHOUT PERMISSION

The accommodation comprises one double bedroom with a floor-to-ceiling fitted wardrobe, ample hallway storage, a stylish three-piece bathroom suite with shower over bath and a 23' kitchen/ living room with a bay-window & contemporary fitted kitchen.