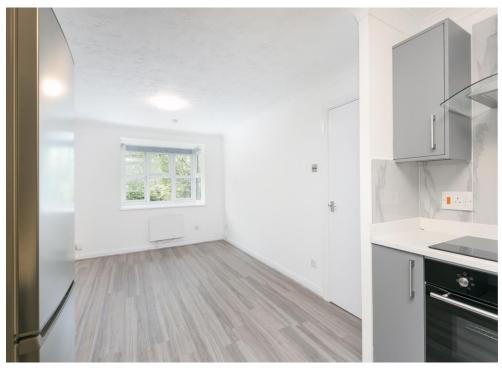

This stylish property is fully double glazed, has new electric radiators, and boasts gated off-road parking for one car. There is a hard floor throughout, a fully fitted kitchen with appliances included and ample storage space.

The accommodation comprises one double bedroom with a floor-to-ceiling fitted wardrobe, ample hallway storage, a stylish three-piece bathroom suite with shower over bath and a 23' kitchen/ living room with a bay-window & contemporary fitted kitchen.