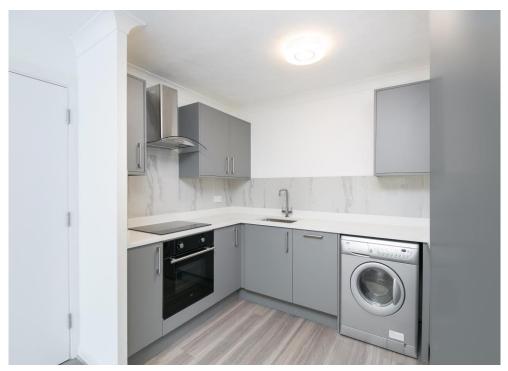

This stylish property is fully double glazed, has new electric radiators, and boasts gated off-road parking for one car. There is a hard floor throughout, a fully fitted kitchen with appliances included and ample storage space.

The accommodation comprises one double bedroom with a floor-to-ceiling fitted wardrobe, ample hallway storage, a stylish three-piece bathroom suite with shower over bath and a 23' kitchen/ living room with a bay-window & contemporary fitted kitchen.