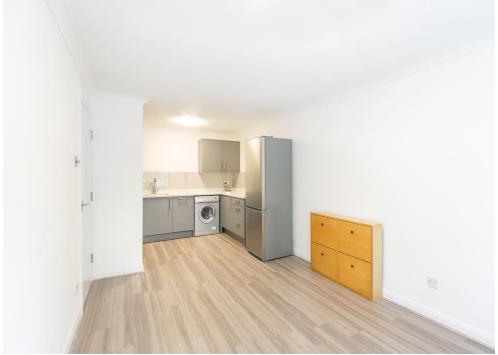

This stylish property is fully double glazed, has new electric radiators, and boasts gated off-road parking for one car. There is a hard floor throughout, a fully fitted kitchen with appliances included and ample storage space.

The accommodation comprises one double bedroom with a floor-to-ceiling fitted wardrobe, ample hallway storage, a stylish three-piece bathroom suite with shower over bath and a 23' kitchen/ living room with a bay-window & contemporary fitted kitchen.