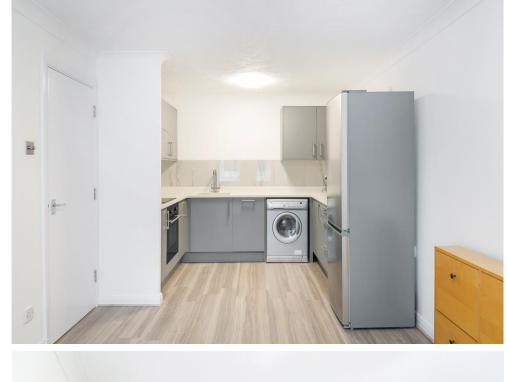

This stylish property is fully double glazed, has new electric radiators, and boasts gated off-road parking for one car. There is a hard floor throughout, a fully fitted kitchen with appliances included and ample storage space.

The accommodation comprises one double bedroom with a floor-to-ceiling fitted wardrobe, ample hallway storage, a stylish three-piece bathroom suite with shower over bath and a 23' kitchen/ living room with a bay-window & contemporary fitted kitchen.