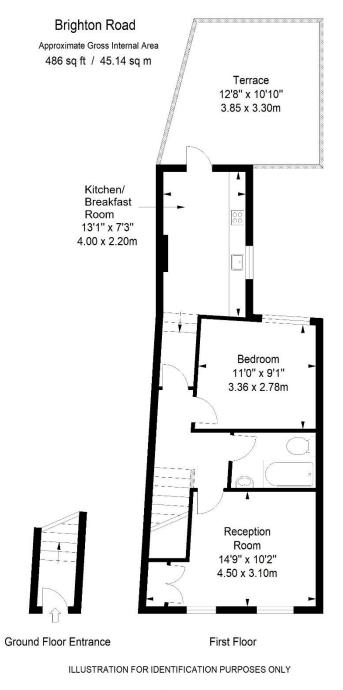

## FOLKLANDS

BRIGHTON ROAD, SOUTH CROYDON GUIDE PRICE £200,000

THE

IN

ALL MEASUREMENTS ARE MAXIMUM, AND INCLUDE WINDOW BAYS AND WARDROBES WHERE APPLICABLE THIS PLAN MUST NOT BE REPRODUCED BY ANY OTHER PERSON WITHOUT PERMISSION

A spacious one double bedroom first floor conversion flat conveniently situated only 0.2 miles from South Croydon train station and nearby a plethora of local bus routes.

This bright & airy apartment enjoys 486 SQFT of floor space, it boasts a private entrance and has a private 12'8 x 10'10 roof terrace.

The accommodation comprises one double bedroom, a spacious separate reception room, a smart three-piece bathroom suite with shower over bath and a 13' kitchen/ breakfast room with direct access to the private roof terrace.