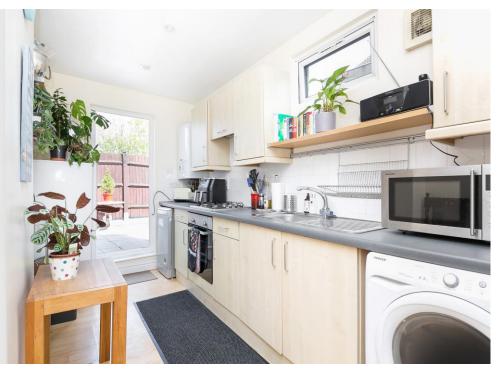

The accommodation comprises one double bedroom, a spacious separate reception room, a smart three-piece bathroom suite with shower over bath and a 13' kitchen/ breakfast room with direct access to the private roof terrace.