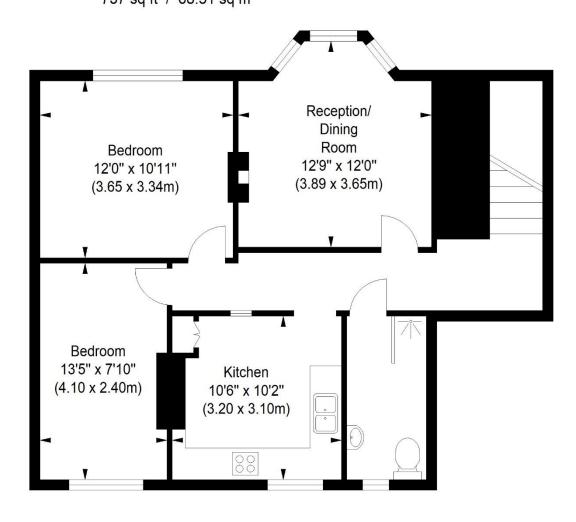

## Lauriston Villas

Approximate Gross Internal Area 737 sq ft / 68.51 sq m

Ground Floor First Floor

ILLUSTRATION FOR IDENTIFICATION PURPOSES ONLY

ALL MEASUREMENTS ARE MAXIMUM, AND INCLUDE WINDOW BAYS AND WARDROBES WHERE APPLICABLE THIS PLAN MUST NOT BE REPRODUCED BY ANY OTHER PERSON WITHOUT PERMISSION

The accommodation comprises two double bedrooms, a bay-fronted reception room, a large contemporary fitted kitchen, and a stylish shower room with large walk-in cubicle.

Furthermore, this property sits moments away from an abundance of local shops, cafes & restaurants; and is a hop over the road to the local recreation ground. We feel that this property would make an ideal first time buy or long-term investment.