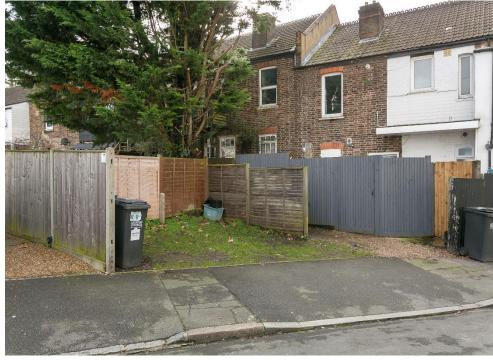

This bright & spacious property boasts a private entrance, it has good décor throughout, it is fully double glazed and there is gas central heating via a combi-boiler (New Boiler in 2023). Additionally, the property features an allocated parking space to the rear. For those without a car, the area could easily be made into a private section of garden.