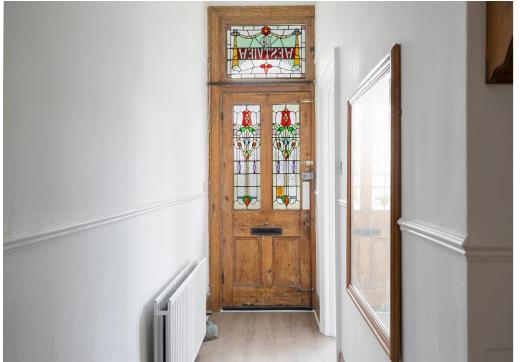

This bright & spacious home has been sympathetically renovated by the present owner, and features new flooring throughout, a new driveway & Victorian design path, a beautifully landscaped rear garden with large patio & feature lighting, and an exquisite choice of kitchen & bathrooms. Along with being fully re-decorated, the property also boasts many original features, high ceilings and large windows (Making it an exceptionally light house).