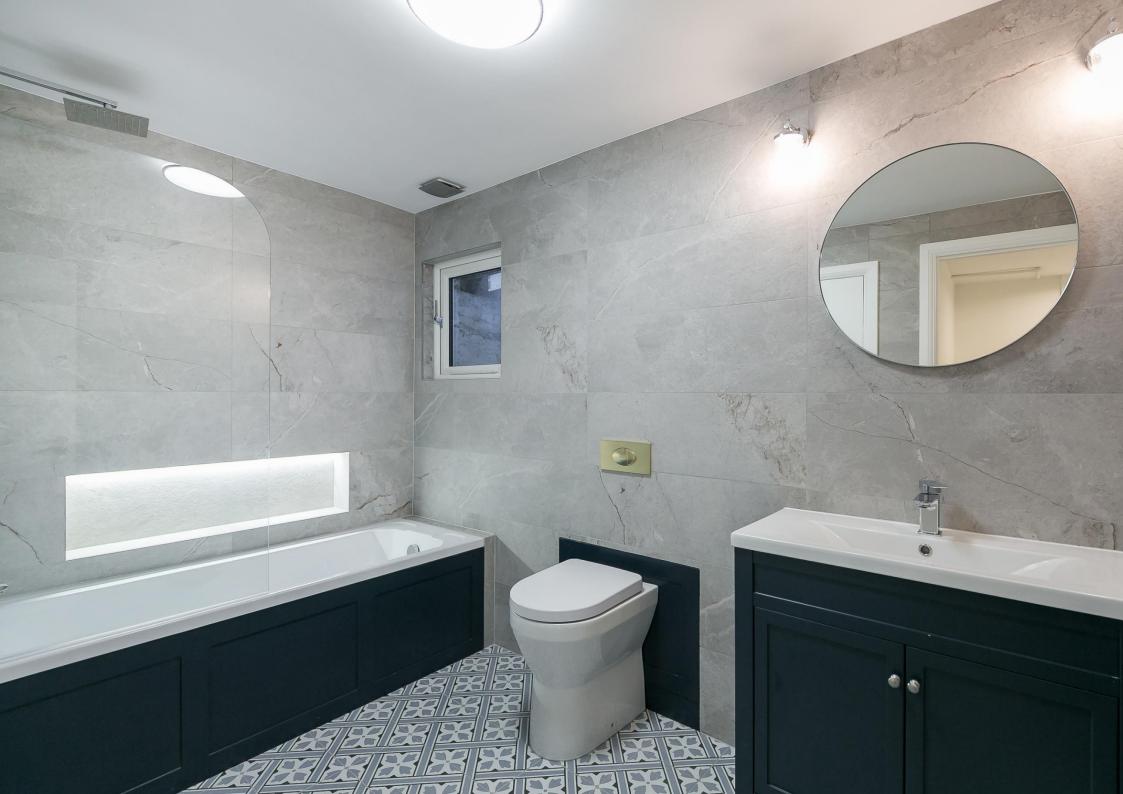

The accommodation comprises main bedroom with a full range of fitted wardrobes & en-suite WC, three further bedrooms, a bright & spacious landing with Victorian skylight overhead, a three-piece shower room with oversized walk-in cubicle, an 18'9 x 14'11 bay-fronted living room, a separate dining room with garden access, a 23' kitchen/ dining room with beautifully fitted kitchen & patio doors, a second full bathroom suite with shower overbath & detailed LED lighting, a separate utility space and ample basement storage.