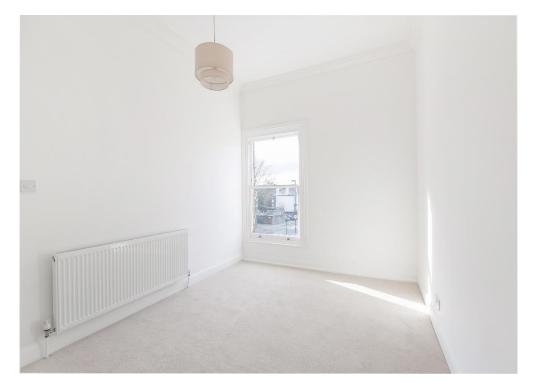

The accommodation comprises main bedroom with a full range of fitted wardrobes & en-suite WC, three further bedrooms, a bright & spacious landing with Victorian skylight overhead, a three-piece shower room with oversized walk-in cubicle, an 18'9 x 14'11 bay-fronted living room, a separate dining room with garden access, a 23' kitchen/ dining room with beautifully fitted kitchen & patio doors, a second full bathroom suite with shower overbath & detailed LED lighting, a separate utility space and ample basement storage.