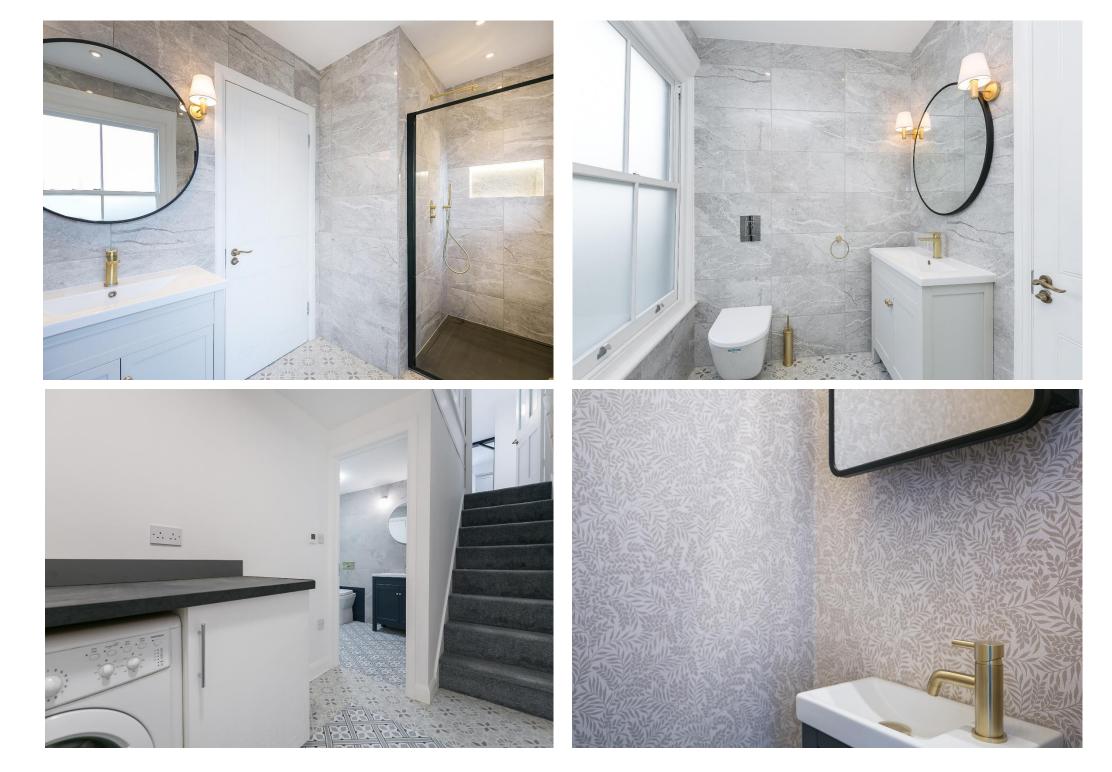

This bright & spacious home has been sympathetically renovated by the present owner, and features new flooring throughout, a new driveway & Victorian design path, a beautifully landscaped rear garden with large patio & feature lighting, and an exquisite choice of kitchen & bathrooms. Along with being fully re-decorated, the property also boasts many original features, high ceilings and large windows (Making it an exceptionally light house).

The accommodation comprises main bedroom with a full range of fitted wardrobes & en-suite WC, three further bedrooms, a bright & spacious landing with Victorian skylight overhead, a three-piece shower room with oversized walk-in cubicle, an 18'9 x 14'11 bay-fronted living room, a separate dining room with garden access, a 23' kitchen/ dining room with beautifully fitted kitchen & patio doors, a second full bathroom suite with shower overbath & detailed LED lighting, a separate utility space and ample basement storage.