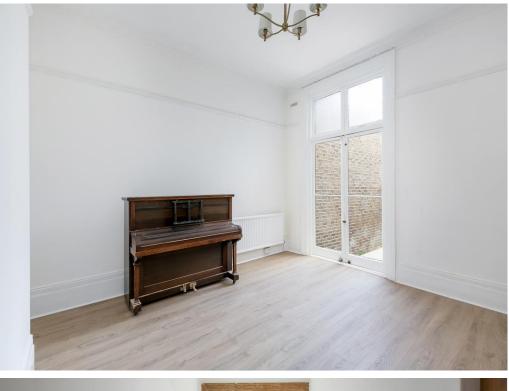

The accommodation comprises main bedroom with a full range of fitted wardrobes & en-suite WC, three further bedrooms, a bright & spacious landing with Victorian skylight overhead, a three-piece shower room with oversized walk-in cubicle, an 18'9 x 14'11 bay-fronted living room, a separate dining room with garden access, a 23' kitchen/ dining room with beautifully fitted kitchen & patio doors, a second full bathroom suite with shower overbath & detailed LED lighting, a separate utility space and ample basement storage.