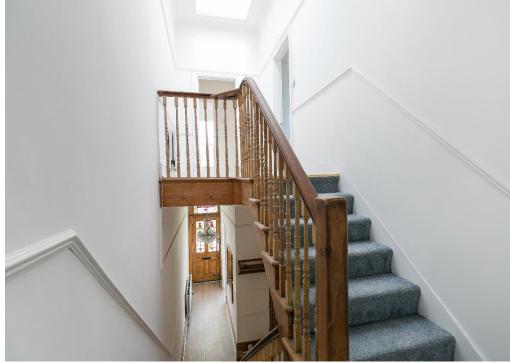

The accommodation comprises main bedroom with a full range of fitted wardrobes & en-suite WC, three further bedrooms, a bright & spacious landing with Victorian skylight overhead, a three-piece shower room with oversized walk-in cubicle, an 18'9 x 14'11 bay-fronted living room, a separate dining room with garden access, a 23' kitchen/ dining room with beautifully fitted kitchen & patio doors, a second full bathroom suite with shower overbath & detailed LED lighting, a separate utility space and ample basement storage.