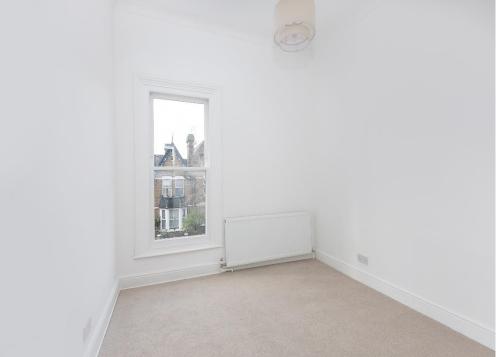

The accommodation comprises main bedroom with a full range of fitted wardrobes & en-suite WC, three further bedrooms, a bright & spacious landing with Victorian skylight overhead, a three-piece shower room with oversized walk-in cubicle, an 18'9 x 14'11 bay-fronted living room, a separate dining room with garden access, a 23' kitchen/ dining room with beautifully fitted kitchen & patio doors, a second full bathroom suite with shower overbath & detailed LED lighting, a separate utility space and ample basement storage.