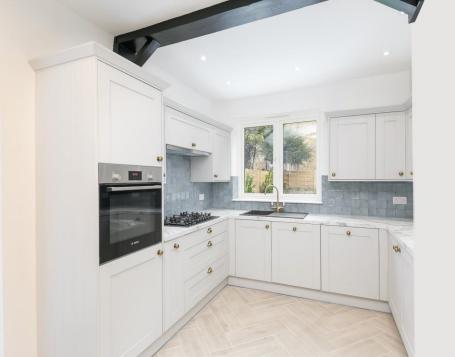

This bright & spacious home has been sympathetically renovated by the present owner, and features new flooring throughout, a new driveway & Victorian design path, a beautifully landscaped rear garden with large patio & feature lighting, and an exquisite choice of kitchen & bathrooms. Along with being fully re-decorated, the property also boasts many original features, high ceilings and large windows (Making it an exceptionally light house).

The accommodation comprises main bedroom with a full range of fitted wardrobes & en-suite WC, three further bedrooms, a bright & spacious landing with Victorian skylight overhead, a three-piece shower room with oversized walk-in cubicle, an 18'9 x 14'11 bay-fronted living room, a separate dining room with garden access, a 23' kitchen/ dining room with beautifully fitted kitchen & patio doors, a second full bathroom suite with shower overbath & detailed LED lighting, a separate utility space and ample basement storage.