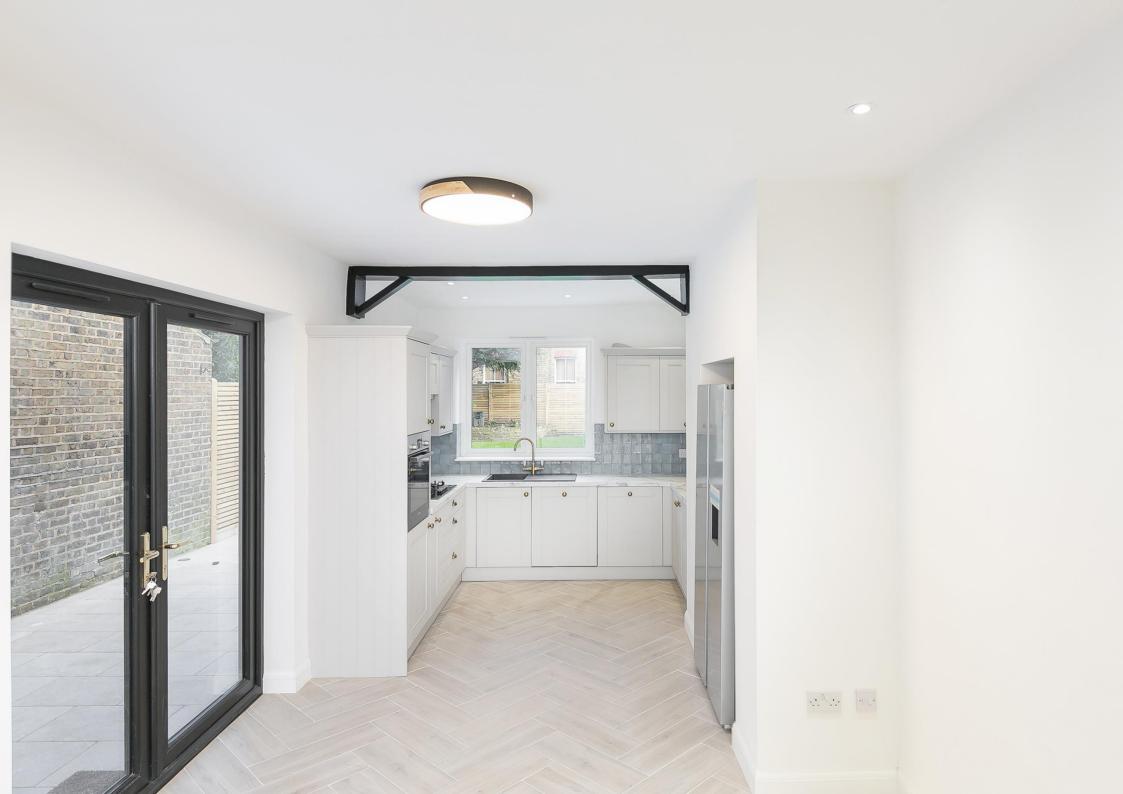

The accommodation comprises main bedroom with a full range of fitted wardrobes & en-suite WC, three further bedrooms, a bright & spacious landing with Victorian skylight overhead, a three-piece shower room with oversized walk-in cubicle, an 18'9 x 14'11 bay-fronted living room, a separate dining room with garden access, a 23' kitchen/ dining room with beautifully fitted kitchen & patio doors, a second full bathroom suite with shower overbath & detailed LED lighting, a separate utility space and ample basement storage.