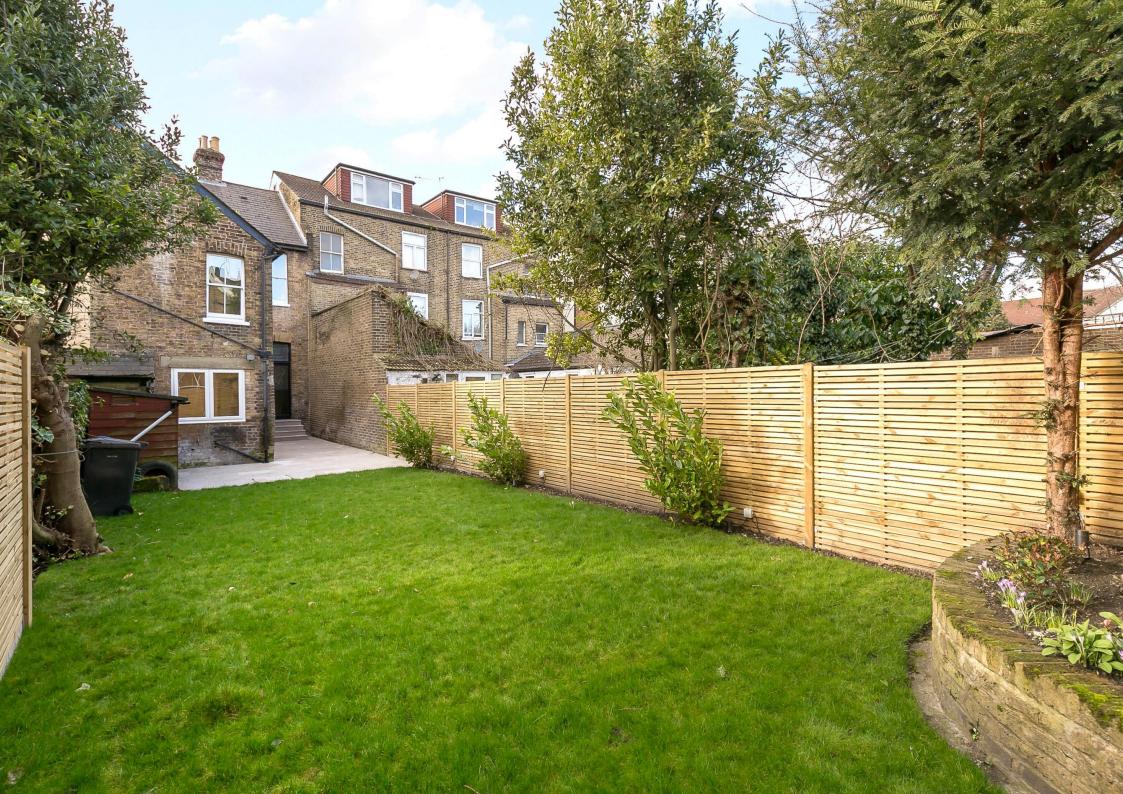

This bright & spacious home has been sympathetically renovated by the present owner, and features new flooring throughout, a new driveway & Victorian design path, a beautifully landscaped rear garden with large patio & feature lighting, and an exquisite choice of kitchen & bathrooms. Along with being fully re-decorated, the property also boasts many original features, high ceilings and large windows (Making it an exceptionally light house).