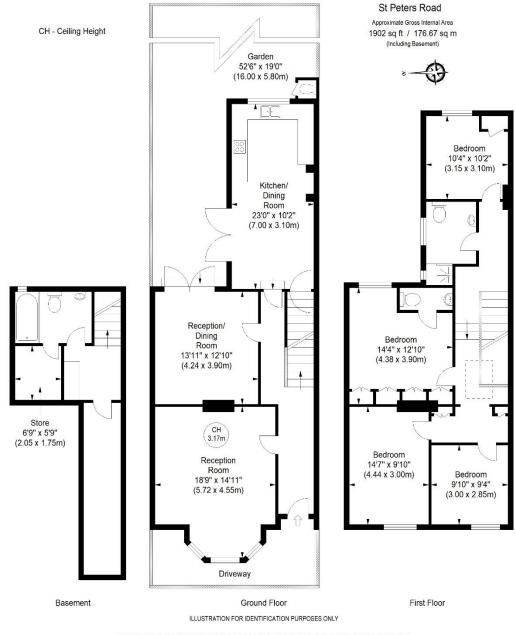

ALL MEASUREMENTS ARE MAXIMUM, AND INCLUDE WINDOW BAYS AND WARDROBES WHERE APPLICABLE THIS PLAN MUST NOT BE REPRODUCED BY ANY OTHER PERSON WITHOUT PERMISSION

info@folklands.com - 020 8686 0002

- **\*** FOUR BEDROOMS
- ✤ PERIOD TERRACE HOUSE
- **\*** TWO LARGE RECEPTION ROOMS
- ✤ Superbly Presented Throughout
- **\*** Two Stunning Bathroom Suites
- ✤ OFF-STREET PARKING
- ✤ 52' LANDSCAPED REAR GARDEN
- ✤ 23' KITCHEN/DINING ROOM
- ✤ HIGH CEILING & LARGE WINDOWS THROUGHOUT
- ✤ EPC EER D

The accommodation comprises main bedroom with a full range of fitted wardrobes & en-suite WC, three further bedrooms, a bright & spacious landing with Victorian skylight overhead, a three-piece shower room with oversized walk-in cubicle, an 18'9 x 14'11 bay-fronted living room, a separate dining room with garden access, a 23' kitchen/ dining room with beautifully fitted kitchen & patio doors, a second full bathroom suite with shower overbath & detailed LED lighting, a separate utility space and ample basement storage.