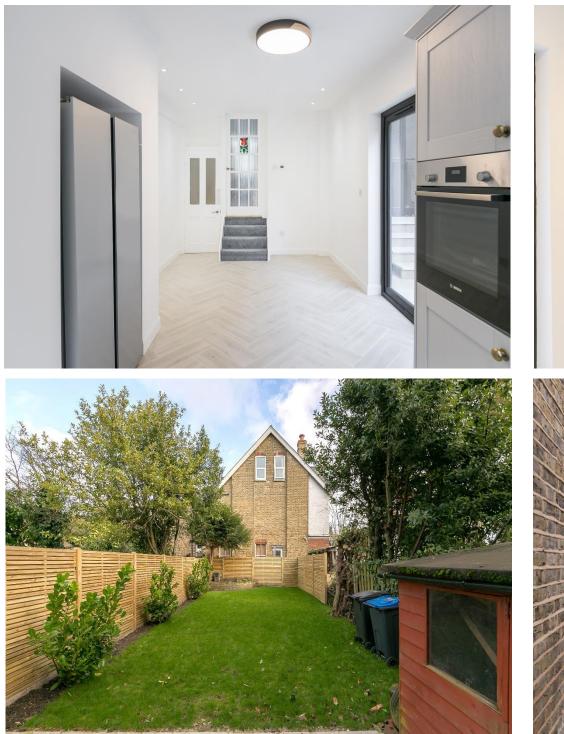

This bright & spacious home has been sympathetically renovated by the present owner, and features new flooring throughout, a new driveway & Victorian design path, a beautifully landscaped rear garden with large patio & feature lighting, and an exquisite choice of kitchen & bathrooms. Along with being fully re-decorated, the property also boasts many original features, high ceilings and large windows (Making it an exceptionally light house).

The accommodation comprises main bedroom with a full range of fitted wardrobes & en-suite WC, three further bedrooms, a bright & spacious landing with Victorian skylight overhead, a three-piece shower room with oversized walk-in cubicle, an 18'9 x 14'11 bay-fronted living room, a separate dining room with garden access, a 23' kitchen/ dining room with beautifully fitted kitchen & patio doors, a second full bathroom suite with shower overbath & detailed LED lighting, a separate utility space and ample basement storage.