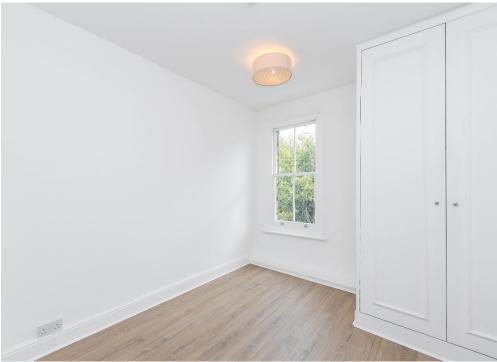

The accommodation comprises main bedroom with a full range of fitted wardrobes & en-suite WC, three further bedrooms, a bright & spacious landing with Victorian skylight overhead, a three-piece shower room with oversized walk-in cubicle, an 18'9 x 14'11 bay-fronted living room, a separate dining room with garden access, a 23' kitchen/ dining room with beautifully fitted kitchen & patio doors, a second full bathroom suite with shower overbath & detailed LED lighting, a separate utility space and ample basement storage.