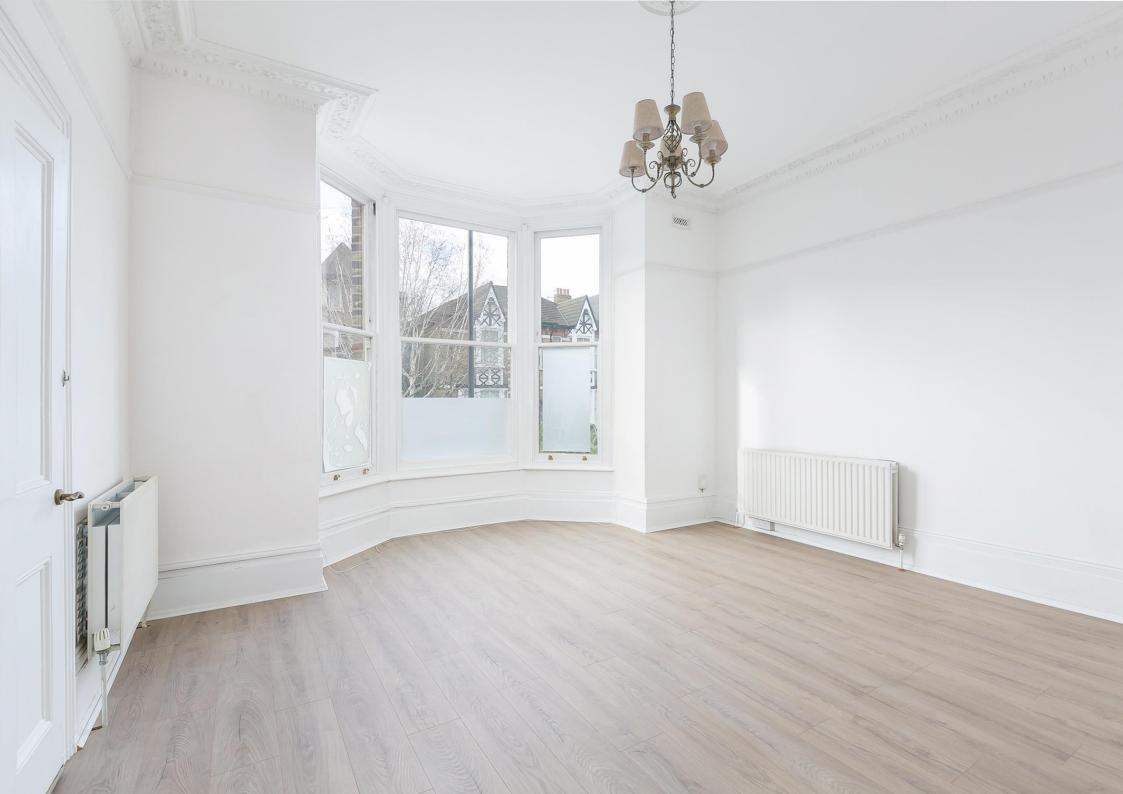

This bright & spacious home has been sympathetically renovated by the present owner, and features new flooring throughout, a new driveway & Victorian design path, a beautifully landscaped rear garden with large patio & feature lighting, and an exquisite choice of kitchen & bathrooms. Along with being fully re-decorated, the property also boasts many original features, high ceilings and large windows (Making it an exceptionally light house).

The accommodation comprises main bedroom with a full range of fitted wardrobes & en-suite WC, three further bedrooms, a bright & spacious landing with Victorian skylight overhead, a three-piece shower room with oversized walk-in cubicle, an 18'9 x 14'11 bay-fronted living room, a separate dining room with garden access, a 23' kitchen/ dining room with beautifully fitted kitchen & patio doors, a second full bathroom suite with shower overbath & detailed LED lighting, a separate utility space and ample basement storage.