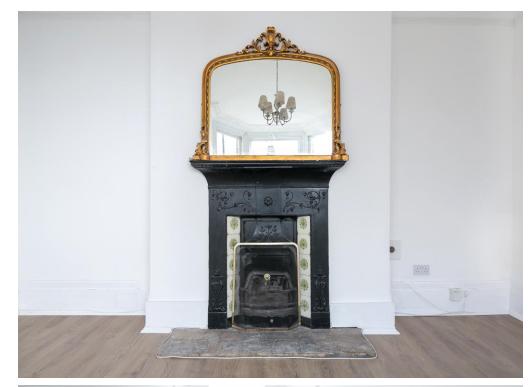

This bright & spacious home has been sympathetically renovated by the present owner, and features new flooring throughout, a new driveway & Victorian design path, a beautifully landscaped rear garden with large patio & feature lighting, and an exquisite choice of kitchen & bathrooms. Along with being fully re-decorated, the property also boasts many original features, high ceilings and large windows (Making it an exceptionally light house).

The accommodation comprises main bedroom with a full range of fitted wardrobes & en-suite WC, three further bedrooms, a bright & spacious landing with Victorian skylight overhead, a three-piece shower room with oversized walk-in cubicle, an 18'9 x 14'11 bay-fronted living room, a separate dining room with garden access, a 23' kitchen/ dining room with beautifully fitted kitchen & patio doors, a second full bathroom suite with shower overbath & detailed LED lighting, a separate utility space and ample basement storage.