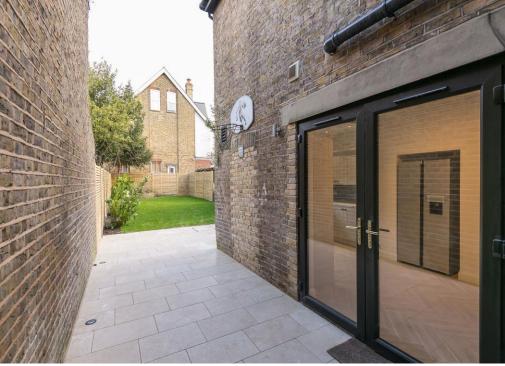

This bright & spacious home has been sympathetically renovated by the present owner, and features new flooring throughout, a new driveway & Victorian design path, a beautifully landscaped rear garden with large patio & feature lighting, and an exquisite choice of kitchen & bathrooms. Along with being fully re-decorated, the property also boasts many original features, high ceilings and large windows (Making it an exceptionally light house).

The accommodation comprises main bedroom with a full range of fitted wardrobes & en-suite WC, three further bedrooms, a bright & spacious landing with Victorian skylight overhead, a three-piece shower room with oversized walk-in cubicle, an 18'9 x 14'11 bay-fronted living room, a separate dining room with garden access, a 23' kitchen/ dining room with beautifully fitted kitchen & patio doors, a second full bathroom suite with shower overbath & detailed LED lighting, a separate utility space and ample basement storage.