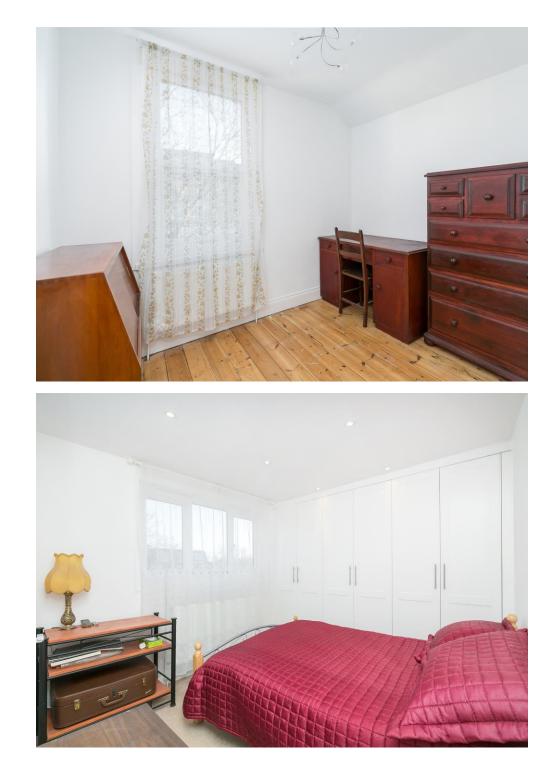

The accommodation comprises a double bedroom with an en-suite shower room & full range of fitted wardrobes, three further bedrooms, a stylish family bathroom suite with shower over-bath, a bay-fronted living room with feature fireplace, a downstairs WC, a full-width dining room with understairs cupboard, and a smartly appointed kitchen/ breakfast room with bi-folding doors leading onto the rear garden. Externally, the rear garden benefits from side access, there is a raised deck and a flat lawned section.