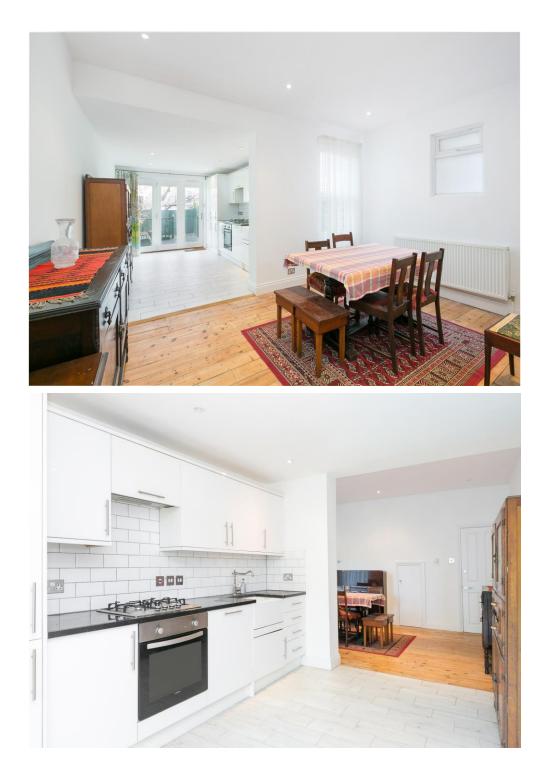

The accommodation comprises a double bedroom with an en-suite shower room & full range of fitted wardrobes, three further bedrooms, a stylish family bathroom suite with shower over-bath, a bay-fronted living room with feature fireplace, a downstairs WC, a full-width dining room with understairs cupboard, and a smartly appointed kitchen/ breakfast room with bi-folding doors leading onto the rear garden. Externally, the rear garden benefits from side access, there is a raised deck and a flat lawned section.