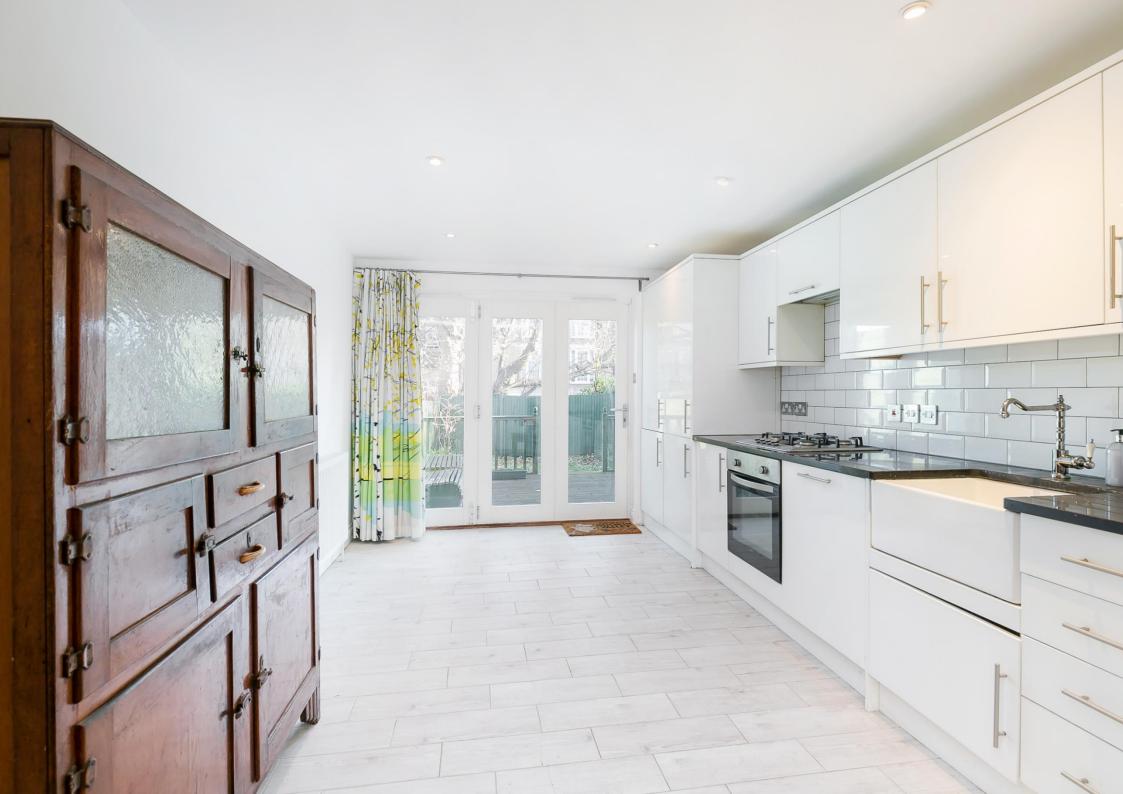

The accommodation comprises a double bedroom with an en-suite shower room & full range of fitted wardrobes, three further bedrooms, a stylish family bathroom suite with shower over-bath, a bay-fronted living room with feature fireplace, a downstairs WC, a full-width dining room with understairs cupboard, and a smartly appointed kitchen/ breakfast room with bi-folding doors leading onto the rear garden. Externally, the rear garden benefits from side access, there is a raised deck and a flat lawned section.