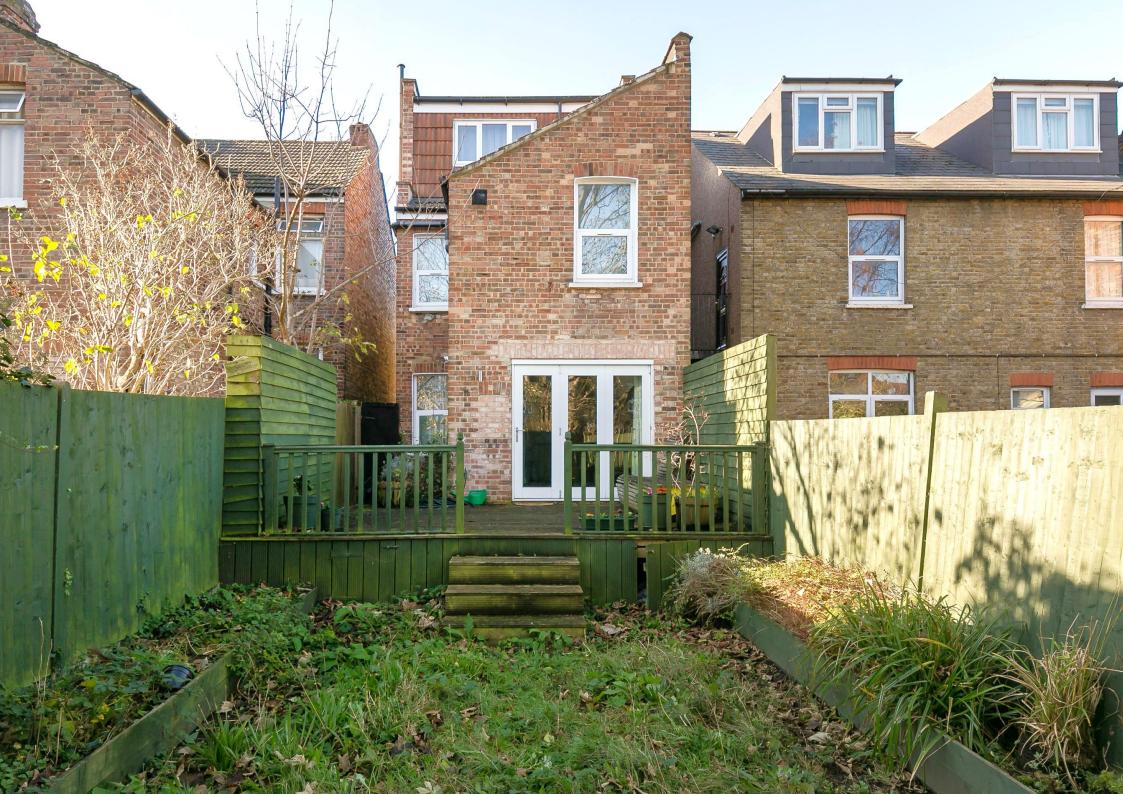

The accommodation comprises a double bedroom with an en-suite shower room & full range of fitted wardrobes, three further bedrooms, a stylish family bathroom suite with shower over-bath, a bay-fronted living room with feature fireplace, a downstairs WC, a full-width dining room with understairs cupboard, and a smartly appointed kitchen/ breakfast room with bi-folding doors leading onto the rear garden. Externally, the rear garden benefits from side access, there is a raised deck and a flat lawned section.