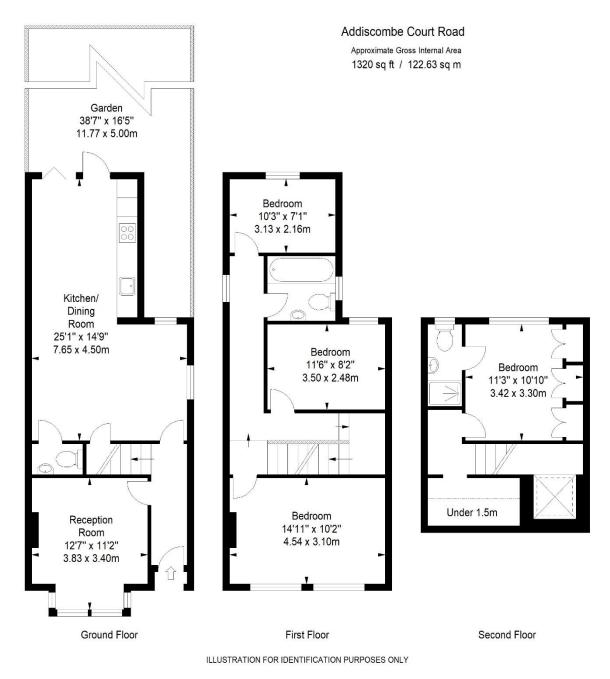

ALL MEASUREMENTS ARE MAXIMUM, AND INCLUDE WINDOW BAYS AND WARDROBES WHERE APPLICABLE THIS PLAN MUST NOT BE REPRODUCED BY ANY OTHER PERSON WITHOUT PERMISSION

info@folklands.com - 020 8686 0002

362 Brighton Road - South Croydon - Cr2 6al

The accommodation comprises a double bedroom with an en-suite shower room & full range of fitted wardrobes, three further bedrooms, a stylish family bathroom suite with shower over-bath, a bay-fronted living room with feature fireplace, a downstairs WC, a full-width dining room with understairs cupboard, and a smartly appointed kitchen/ breakfast room with bi-folding doors leading onto the rear garden. Externally, the rear garden benefits from side access, there is a raised deck and a flat lawned section.