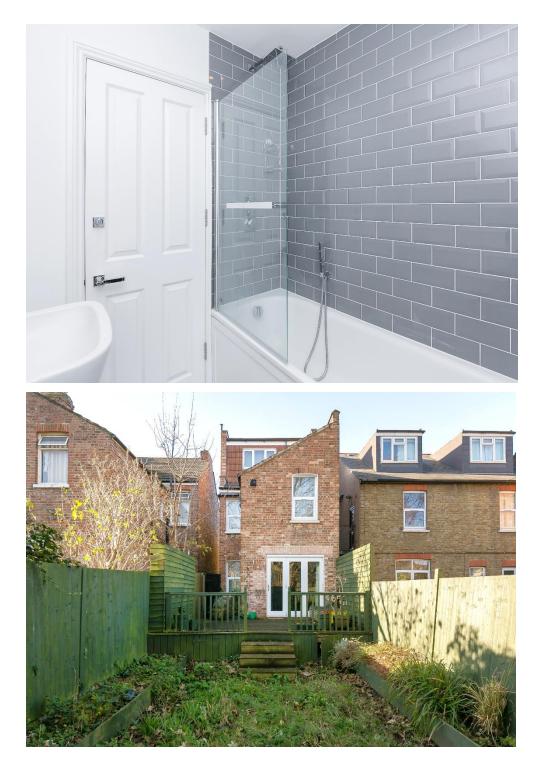

The accommodation comprises a double bedroom with an en-suite shower room & full range of fitted wardrobes, three further bedrooms, a stylish family bathroom suite with shower over-bath, a bay-fronted living room with feature fireplace, a downstairs WC, a full-width dining room with understairs cupboard, and a smartly appointed kitchen/ breakfast room with bi-folding doors leading onto the rear garden. Externally, the rear garden benefits from side access, there is a raised deck and a flat lawned section.