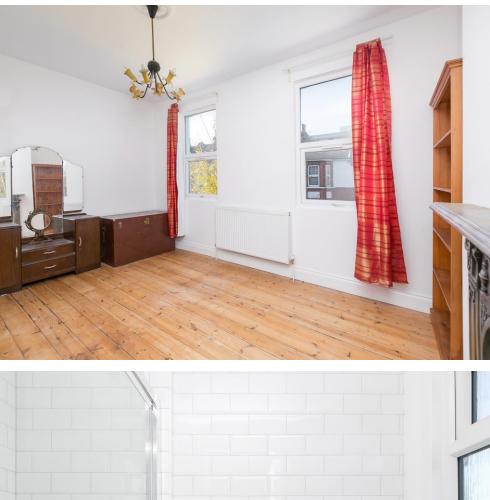

The accommodation comprises a double bedroom with an en-suite shower room & full range of fitted wardrobes, three further bedrooms, a stylish family bathroom suite with shower over-bath, a bay-fronted living room with feature fireplace, a downstairs WC, a full-width dining room with understairs cupboard, and a smartly appointed kitchen/ breakfast room with bi-folding doors leading onto the rear garden. Externally, the rear garden benefits from side access, there is a raised deck and a flat lawned section.