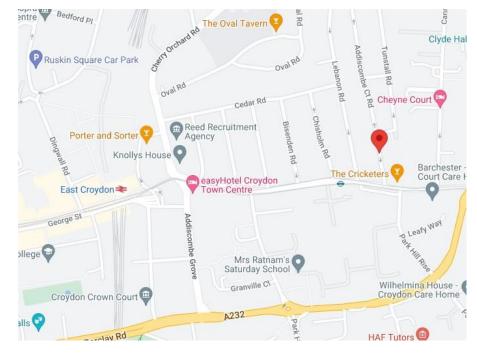

**\*\*** Chain Free **\*\*** A smartly presented four-bedroom period detached house situated within this popular residential road, conveniently located only 0.4 miles from East Croydon train station and moments from Lebanon Road Tram stop.

Furthermore, this property sits a short distance away from a wide range of local shops, it is approximately half a mile from Croydon town centre & the highly acclaimed Box Park complex and is nearby the beautiful green spaces of Lloyd Park & Park Hill Park.