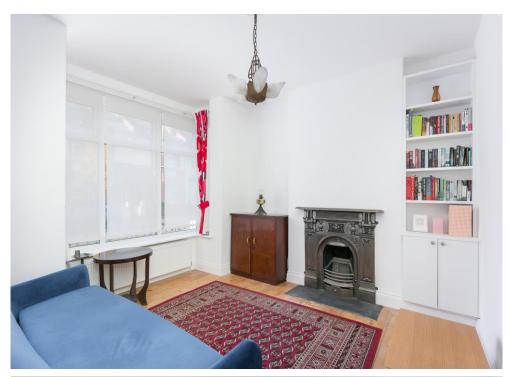

This bright & spacious home enjoys good decor throughout, it is fully double glazed and has gas central heating. It features a downstairs WC, bi-folding doors to the rear and wonderful stripped wooden floorboards to the reception rooms & first floor bedrooms. Additionally, the house has high-ceilings and ample fitted storage space.

The accommodation comprises a double bedroom with an en-suite shower room & full range of fitted wardrobes, three further bedrooms, a stylish family bathroom suite with shower over-bath, a bay-fronted living room with feature fireplace, a downstairs WC, a full-width dining room with understairs cupboard, and a smartly appointed kitchen/ breakfast room with bi-folding doors leading onto the rear garden. Externally, the rear garden benefits from side access, there is a raised deck and a flat lawned section.