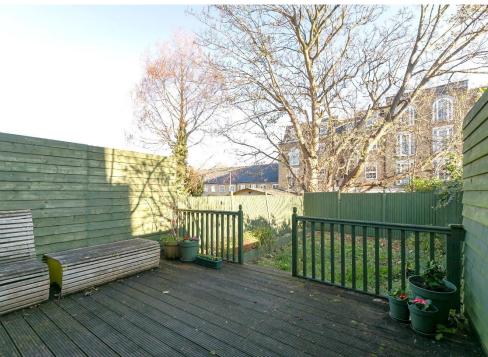

The accommodation comprises a double bedroom with an en-suite shower room & full range of fitted wardrobes, three further bedrooms, a stylish family bathroom suite with shower over-bath, a bay-fronted living room with feature fireplace, a downstairs WC, a full-width dining room with understairs cupboard, and a smartly appointed kitchen/ breakfast room with bi-folding doors leading onto the rear garden. Externally, the rear garden benefits from side access, there is a raised deck and a flat lawned section.