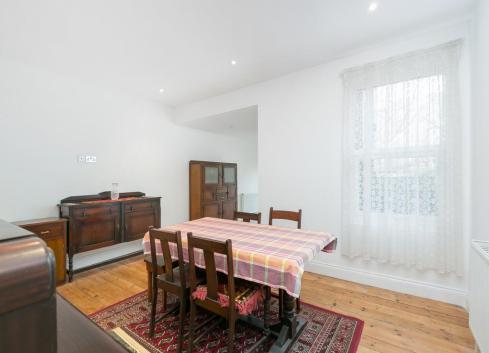

The accommodation comprises a double bedroom with an en-suite shower room & full range of fitted wardrobes, three further bedrooms, a stylish family bathroom suite with shower over-bath, a bay-fronted living room with feature fireplace, a downstairs WC, a full-width dining room with understairs cupboard, and a smartly appointed kitchen/ breakfast room with bi-folding doors leading onto the rear garden. Externally, the rear garden benefits from side access, there is a raised deck and a flat lawned section.