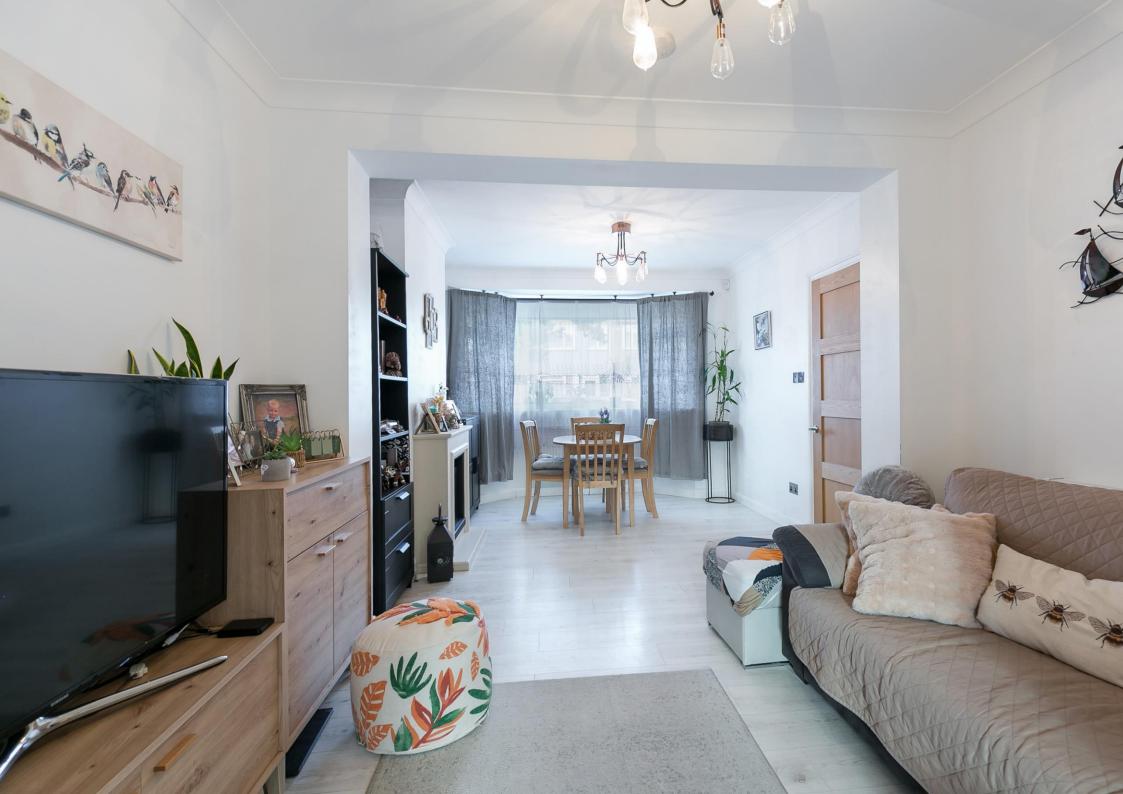

The accommodation comprises a bay-fronted double reception room, a stylish fully tiled family bathroom with shower overbath, a 12'6 extended kitchen with door leading onto the garden, a large main bedroom, a further double bedroom, a first floor WC, and stairs leading up to the converted loft room.