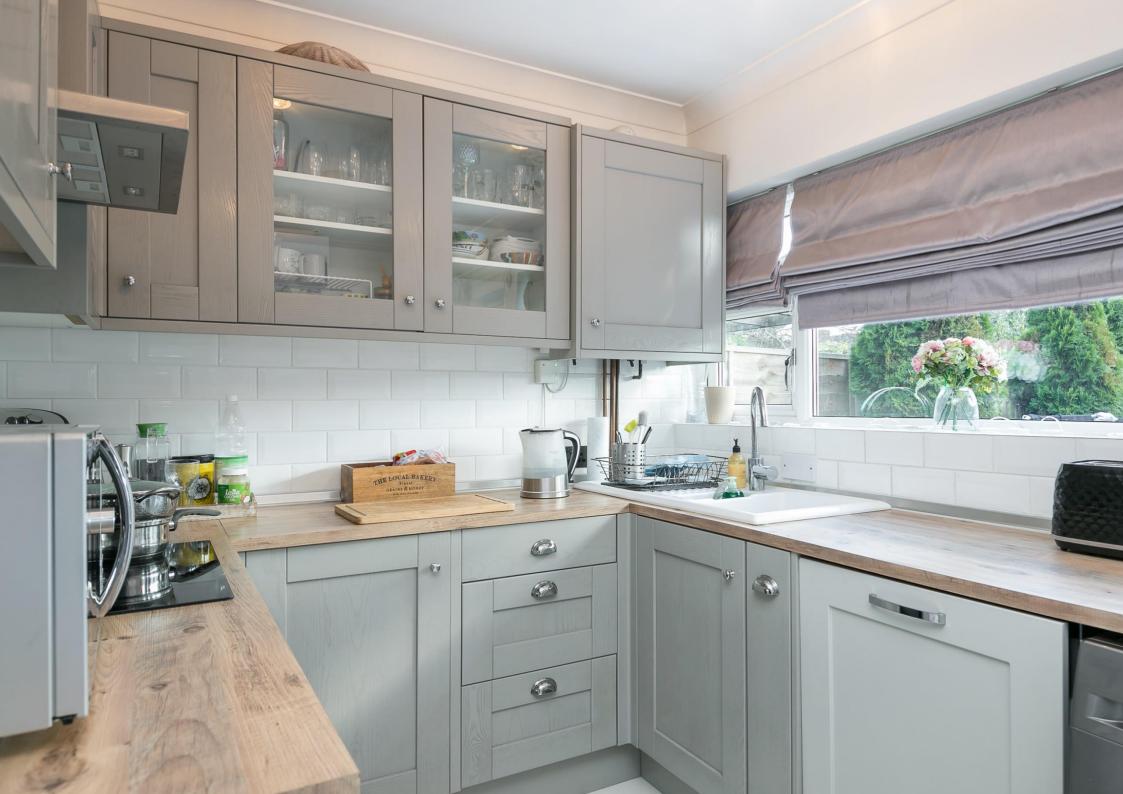

The accommodation comprises a bay-fronted double reception room, a stylish fully tiled family bathroom with shower overbath, a 12'6 extended kitchen with door leading onto the garden, a large main bedroom, a further double bedroom, a first floor WC, and stairs leading up to the converted loft room.