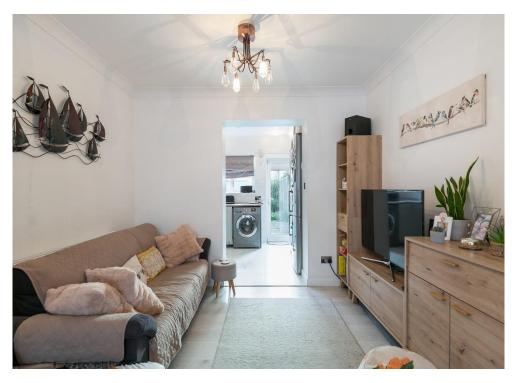

The accommodation comprises a bay-fronted double reception room, a stylish fully tiled family bathroom with shower overbath, a 12'6 extended kitchen with door leading onto the garden, a large main bedroom, a further double bedroom, a first floor WC, and stairs leading up to the converted loft room.