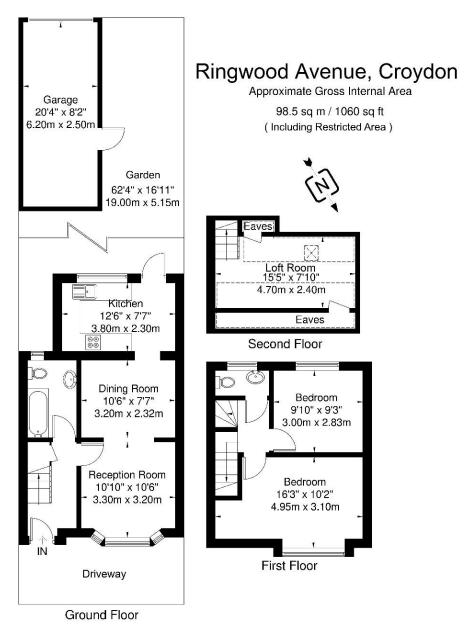

ILLUSTRATION FOR IDENTIFICATION PURPOSES ONLY

ALL MEASUREMENT ARE MAXIMUM, AND INCLUDE WINDOW BAYS AND WARDROBES WHERE APPLICABLE THIS PLAN MUST NOT BE REPRODUCED BY ANY OTHER PERSON WITHOUT PERMISSION

The accommodation comprises a bay-fronted double reception room, a stylish fully tiled family bathroom with shower overbath, a 12'6 extended kitchen with door leading onto the garden, a large main bedroom, a further double bedroom, a first floor WC, and stairs leading up to the converted loft room.