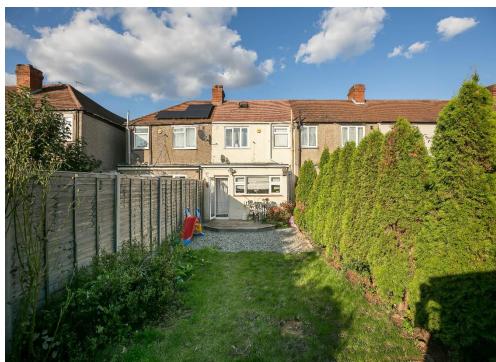

This bright & spacious home enjoys a contemporary design throughout, it is fully double glazed and boasts gas central heating. The property further benefits from off-road parking for two cars and it has a large South West facing rear garden with a single garage to the rear (Excellent storage).