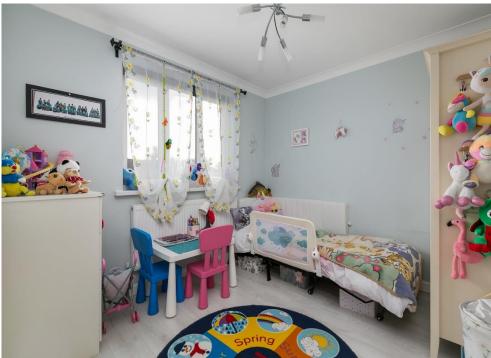

The accommodation comprises a bay-fronted double reception room, a stylish fully tiled family bathroom with shower overbath, a 12'6 extended kitchen with door leading onto the garden, a large main bedroom, a further double bedroom, a first floor WC, and stairs leading up to the converted loft room.