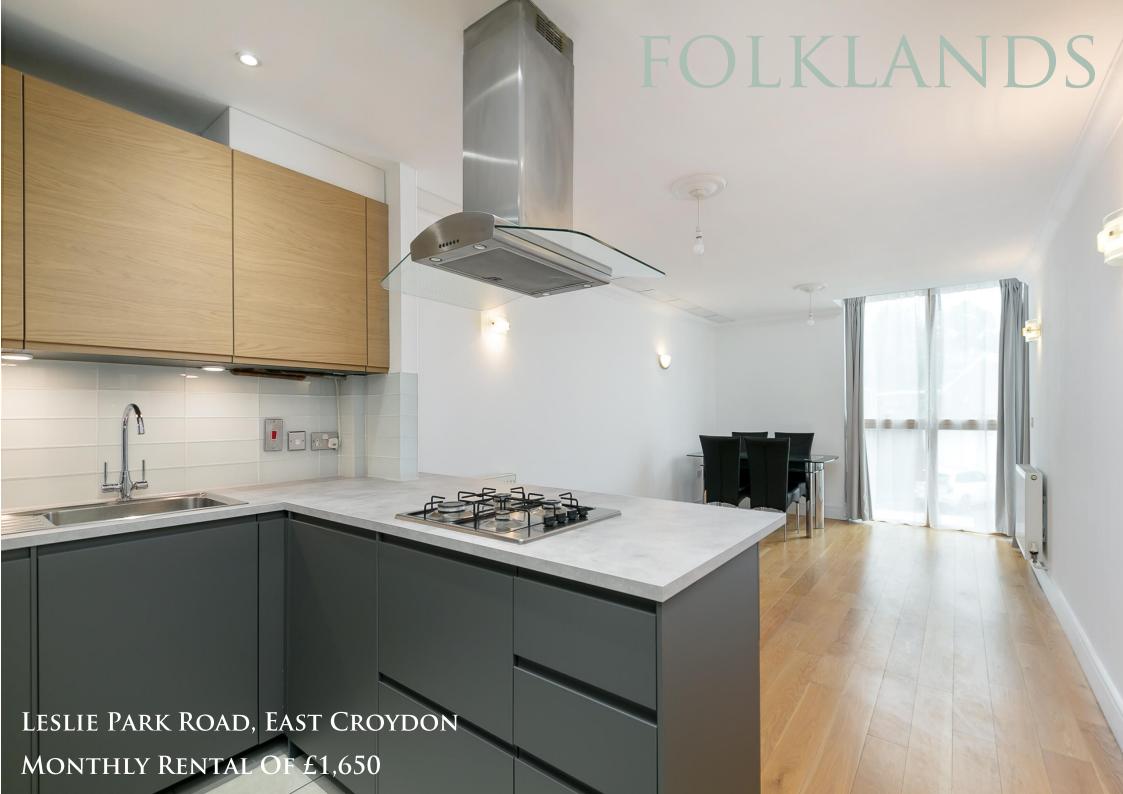

\*\* Available Immediately \*\* Unfurnished \*\* A superbly presented two double bedroom first floor purpose-built apartment situated within this popular development, conveniently located only 0.2 miles from the local tram stop and half a mile from East Croydon train station.

Having been recently modernised, this spacious apartment boasts 746sqft of floor space, there is lift access and the property is well decorated throughout. This well insulated home has a high energy rating and has gas central heating. The property also boasts a gated parking space and it further benefits from having two bathroom suites.

The accommodation comprises a large double bedroom with ensuite shower room & fitted wardrobes, a further double bedroom, a three-piece bathroom suite, a stylish fully fitted kitchen, and an open plan lounge/dining room with access to the southerly facing balcony.