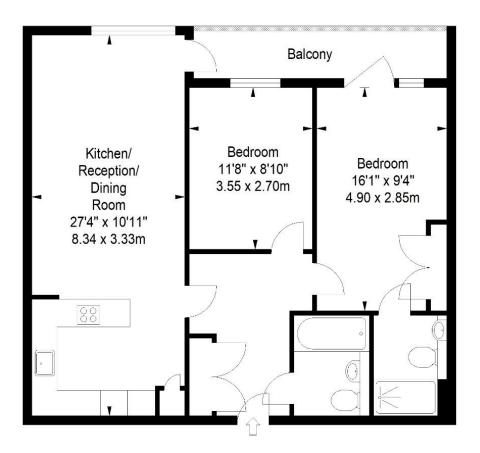

## Innova Court, Croydon

Approximate Gross Internal Area 746 sq ft / 69.37 sq m

First Floor

ILLUSTRATION FOR IDENTIFICATION PURPOSES ONLY

ALL MEASUREMENTS ARE MAXIMUM, AND INCLUDE WINDOW BAYS AND WARDROBES WHERE APPLICABLE THIS PLAN MUST NOT BE REPRODUCED BY ANY OTHER PERSON WITHOUT PERMISSION

The accommodation comprises a large double bedroom with ensuite shower room & fitted wardrobes, a further double bedroom, a three-piece bathroom suite, a stylish fully fitted kitchen, and an open plan lounge/dining room with access to the southerly facing balcony.