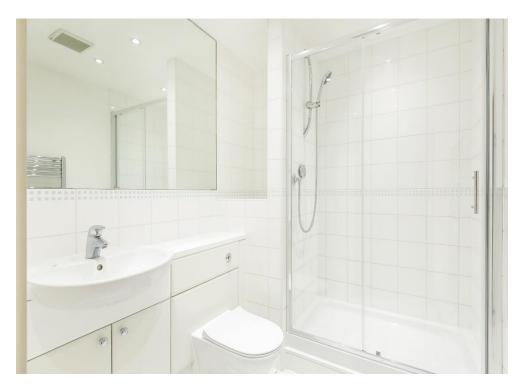

Having been recently modernised, this spacious apartment boasts 746sqft of floor space, there is lift access and the property is well decorated throughout. This well insulated home has a high energy rating and has gas central heating. The property also boasts a gated parking space and it further benefits from having two bathroom suites.

The accommodation comprises a large double bedroom with ensuite shower room & fitted wardrobes, a further double bedroom, a three-piece bathroom suite, a stylish fully fitted kitchen, and an open plan lounge/dining room with access to the southerly facing balcony.