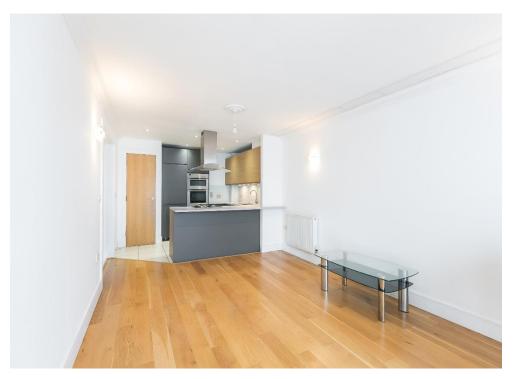

The accommodation comprises a large double bedroom with ensuite shower room & fitted wardrobes, a further double bedroom, a three-piece bathroom suite, a stylish fully fitted kitchen, and an open plan lounge/dining room with access to the southerly facing balcony.