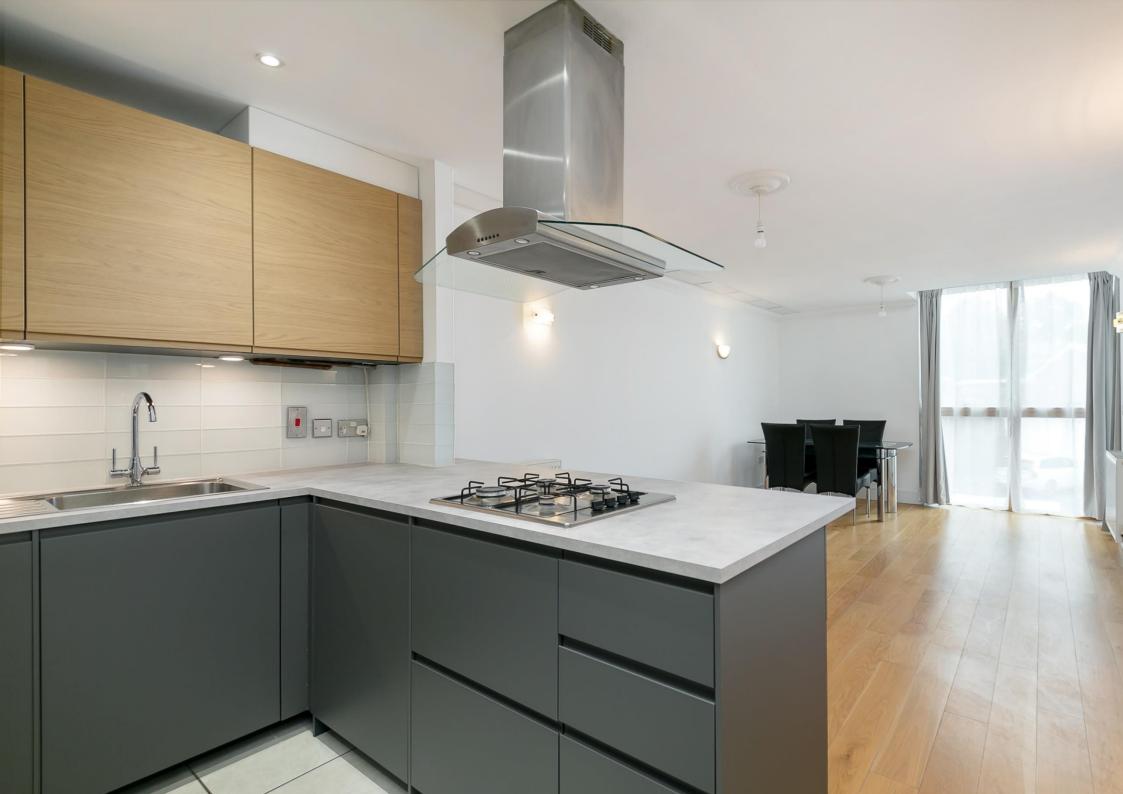

The accommodation comprises a large double bedroom with ensuite shower room & fitted wardrobes, a further double bedroom, a three-piece bathroom suite, a stylish fully fitted kitchen, and an open plan lounge/dining room with access to the southerly facing balcony.