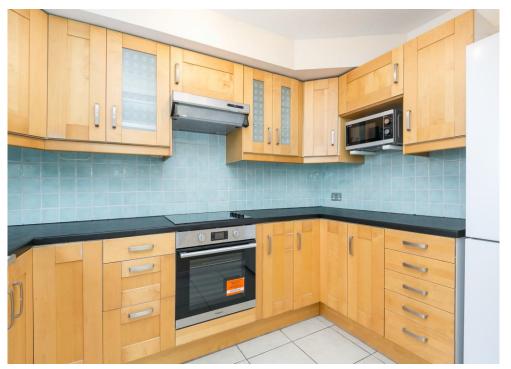

This bright & spacious property has just undergone an extensive renovation, with new flooring, new décor, a beautifully appointed new bathroom suite, and brand-new kitchen appliances. It further benefits from being fully double glazed, it has gas central heating and there is off road parking for one car.

The accommodation comprises two bedrooms, a large hallway storage cupboard, a three-piece bathroom suite with thermostatic shower over-bath, a spacious lounge/ dining room, and a separate fitted kitchen.