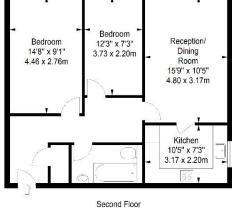

ILLUSTRATION FOR IDENTIFICATION PURPOSES ONLY

ALL MEASUREMENTS ARE MAXIMUM, AND INCLUDE WINDOW BAYS AND WARDROBES WHERE APPLICABLE THIS PLAN MUST NOT BE REPRODUCED BY ANY OTHER PERSON WITHOUT PERMISSION

The accommodation comprises two bedrooms, a large hallway storage cupboard, a three-piece bathroom suite with thermostatic shower over-bath, a spacious lounge/ dining room, and a separate fitted kitchen.