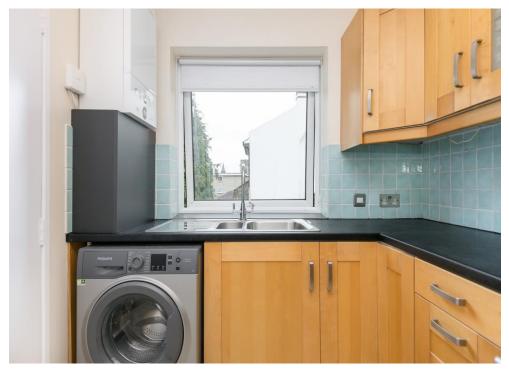

This bright & spacious property has just undergone an extensive renovation, with new flooring, new décor, a beautifully appointed new bathroom suite, and brand-new kitchen appliances. It further benefits from being fully double glazed, it has gas central heating and there is off road parking for one car.

The accommodation comprises two bedrooms, a large hallway storage cupboard, a three-piece bathroom suite with thermostatic shower over-bath, a spacious lounge/ dining room, and a separate fitted kitchen.