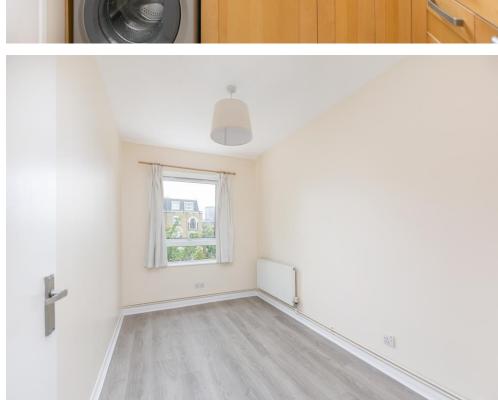

The accommodation comprises two bedrooms, a large hallway storage cupboard, a three-piece bathroom suite with thermostatic shower over-bath, a spacious lounge/ dining room, and a separate fitted kitchen.