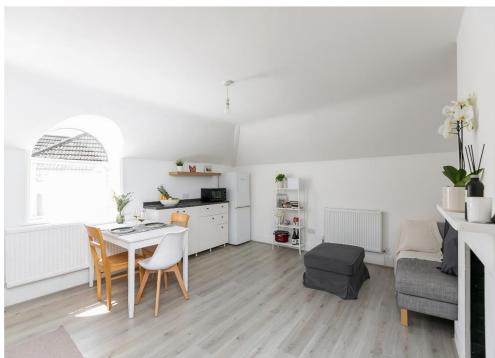

This bright and airy apartment is arranged over the first and second floors of this charming period building, it benefits from an excellent finish throughout and there is an unofficial roof terrace accessed from the kitchen. Additionally, there is gas central heating, high ceilings, and many period features.

The accommodation comprises a sizeable main bedroom with pretty bay-window with window seat, a second bedroom, a large living room with feature fireplace, a stylish three-piece bathroom suite with shower over-bath, excellent eaves storage space and a  $15'9 \times 14'5$  kitchen/dining room.