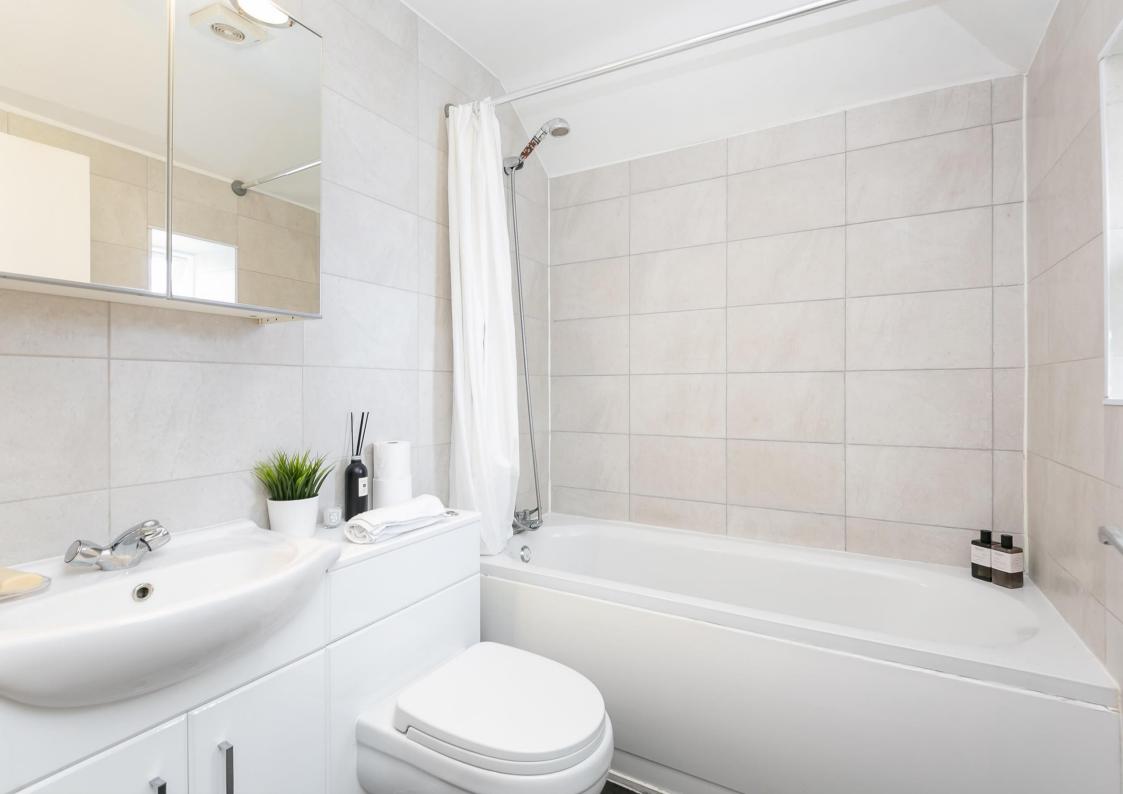

The accommodation comprises a sizeable main bedroom with pretty bay-window with window seat, a second bedroom, a large living room with feature fireplace, a stylish three-piece bathroom suite with shower over-bath, excellent eaves storage space and a  $15'9 \times 14'5$  kitchen/dining room.