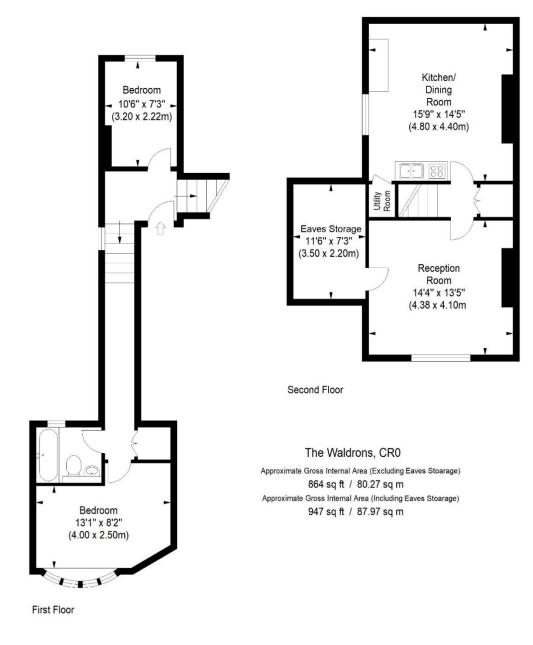

ILLUSTRATION FOR IDENTIFICATION PURPOSES ONLY

ALL MEASUREMENTS ARE MAXIMUM, AND INCLUDE WINDOW BAYS AND WARDROBES WHERE APPLICABLE THIS PLAN MUST NOT BE REPRODUCED BY ANY OTHER PERSON WITHOUT PERMISSION

The accommodation comprises a sizeable main bedroom with pretty bay-window with window seat, a second bedroom, a large living room with feature fireplace, a stylish three-piece bathroom suite with shower over-bath, excellent eaves storage space and a  $15'9 \times 14'5$  kitchen/dining room.