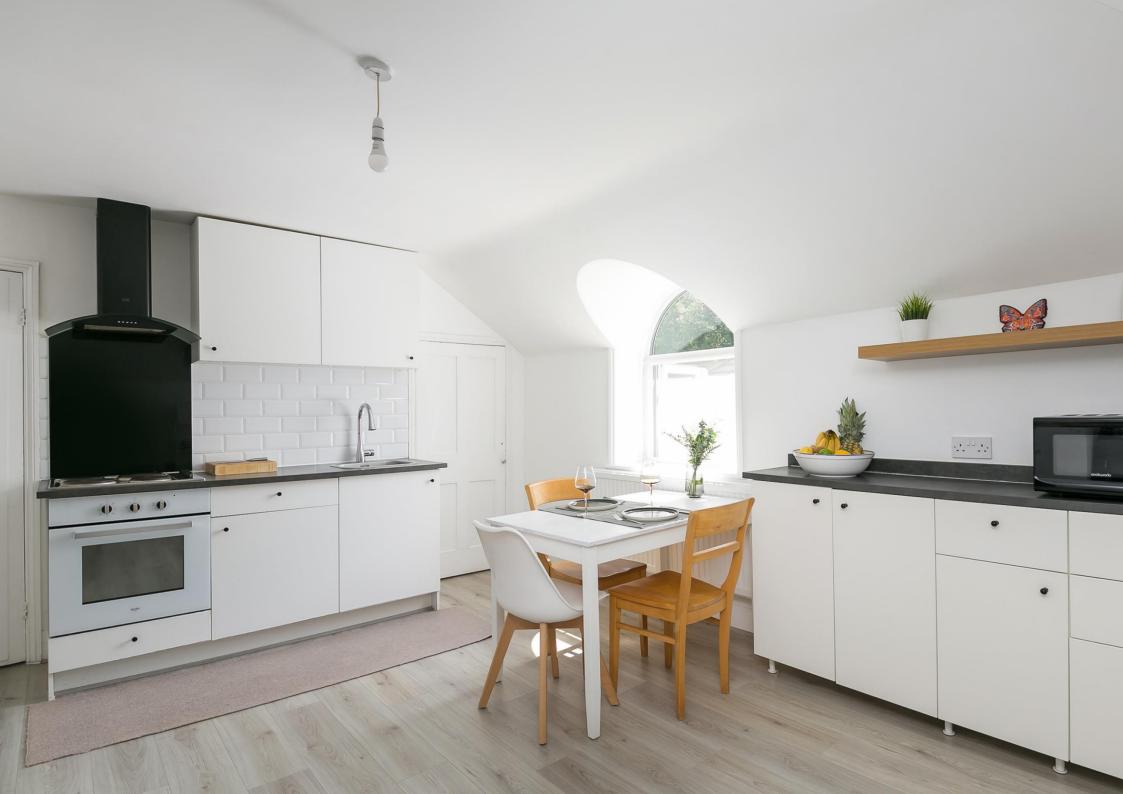

The accommodation comprises a sizeable main bedroom with pretty bay-window with window seat, a second bedroom, a large living room with feature fireplace, a stylish three-piece bathroom suite with shower over-bath, excellent eaves storage space and a  $15'9 \times 14'5$  kitchen/dining room.