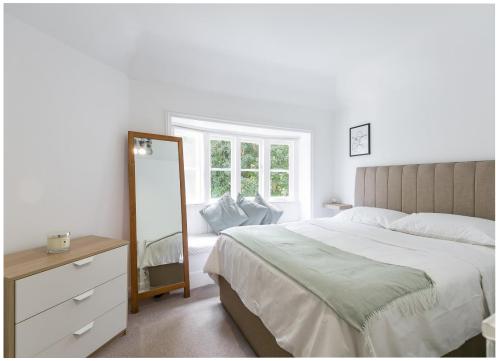

The accommodation comprises a sizeable main bedroom with pretty bay-window with window seat, a second bedroom, a large living room with feature fireplace, a stylish three-piece bathroom suite with shower over-bath, excellent eaves storage space and a  $15'9 \times 14'5$  kitchen/dining room.