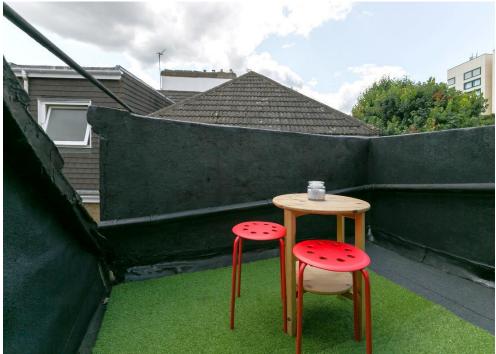

This bright and airy apartment is arranged over the first and second floors of this charming period building, it benefits from an excellent finish throughout and there is an unofficial roof terrace accessed from the kitchen. Additionally, there is gas central heating, high ceilings, and many period features.