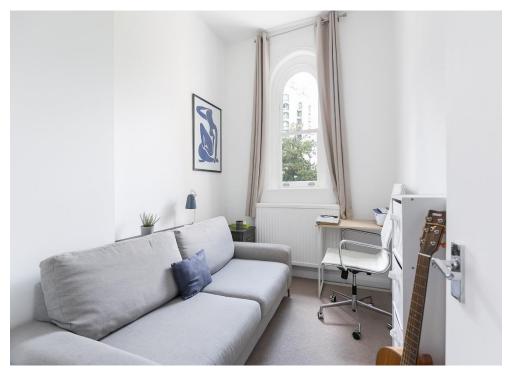

The accommodation comprises a sizeable main bedroom with pretty bay-window with window seat, a second bedroom, a large living room with feature fireplace, a stylish three-piece bathroom suite with shower over-bath, excellent eaves storage space and a  $15'9 \times 14'5$  kitchen/dining room.