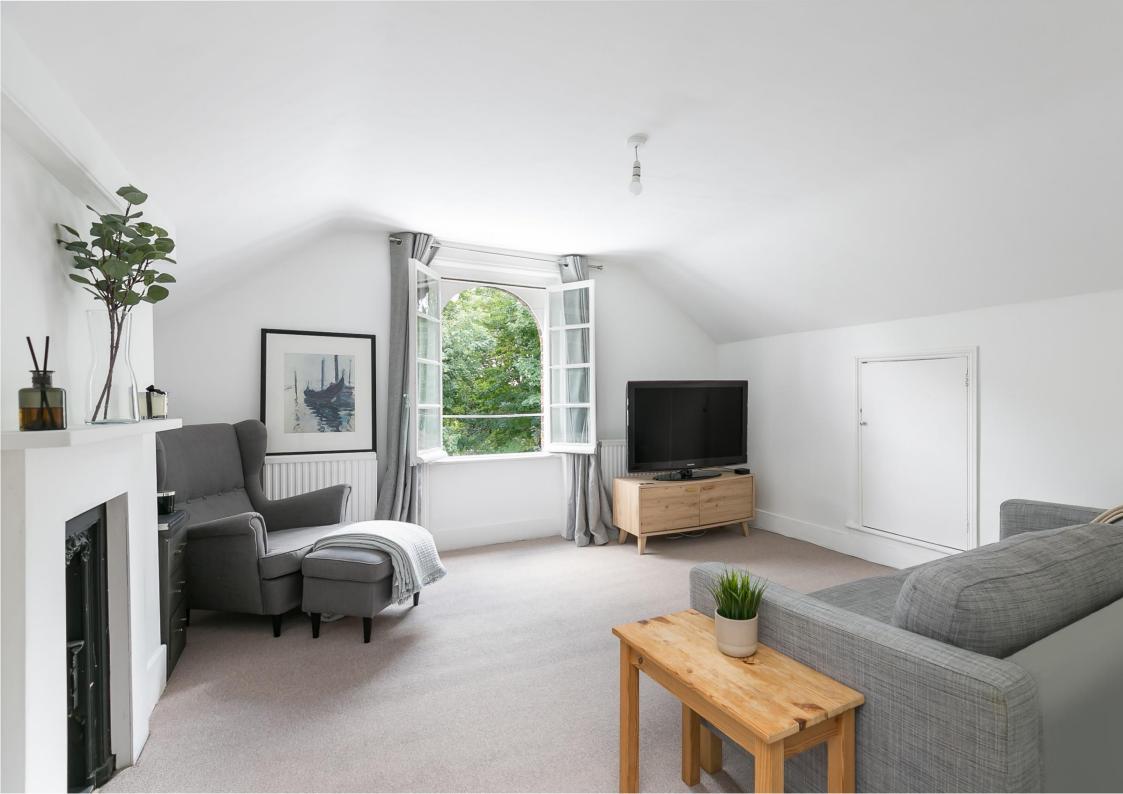

This bright and airy apartment is arranged over the first and second floors of this charming period building, it benefits from an excellent finish throughout and there is an unofficial roof terrace accessed from the kitchen. Additionally, there is gas central heating, high ceilings, and many period features.

The accommodation comprises a sizeable main bedroom with pretty bay-window with window seat, a second bedroom, a large living room with feature fireplace, a stylish three-piece bathroom suite with shower over-bath, excellent eaves storage space and a  $15'9 \times 14'5$  kitchen/dining room.