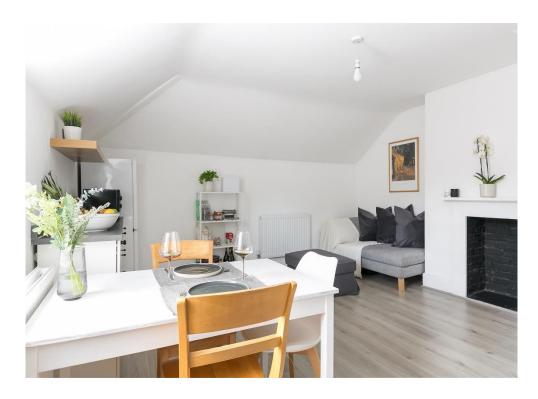

This bright and airy apartment is arranged over the first and second floors of this charming period building, it benefits from an excellent finish throughout and there is an unofficial roof terrace accessed from the kitchen. Additionally, there is gas central heating, high ceilings, and many period features.

The accommodation comprises a sizeable main bedroom with pretty bay-window with window seat, a second bedroom, a large living room with feature fireplace, a stylish three-piece bathroom suite with shower over-bath, excellent eaves storage space and a  $15'9 \times 14'5$  kitchen/dining room.