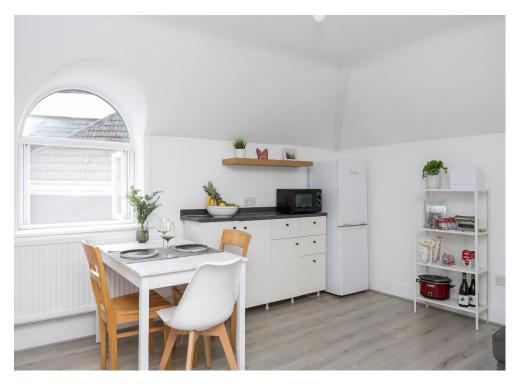

The accommodation comprises a sizeable main bedroom with pretty bay-window with window seat, a second bedroom, a large living room with feature fireplace, a stylish three-piece bathroom suite with shower over-bath, excellent eaves storage space and a  $15'9 \times 14'5$  kitchen/dining room.