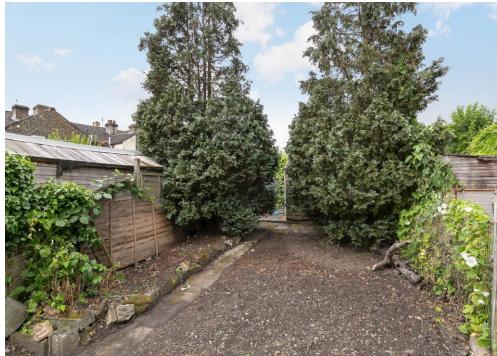

The property benefits from off-road parking to the front (For a modest sized car), it has a 100' West facing rear garden and there is excellent scope to extend, both to the rear & into the loft space (Subject to the usual permissions).