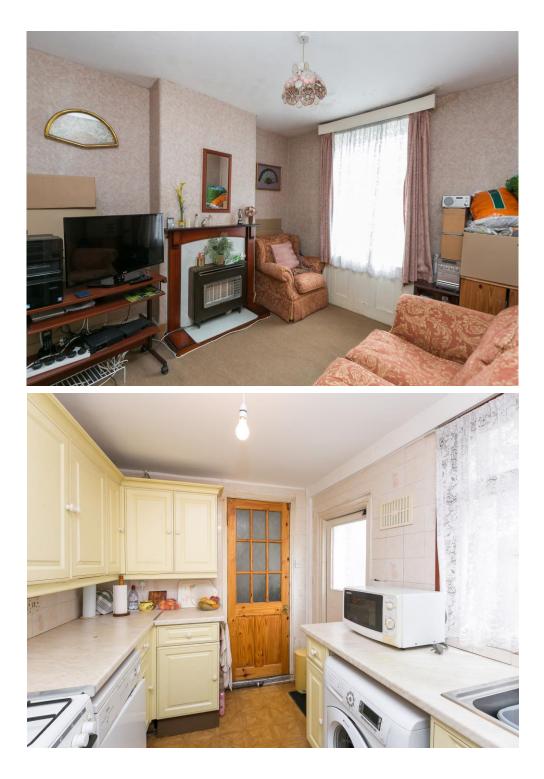

The accommodation comprises two full-width double bedrooms, a large first floor bathroom, ample loft space, a separate living room, a large dining room with under stairs cupboard, and a sizeable kitchen with direct access onto the rear garden.