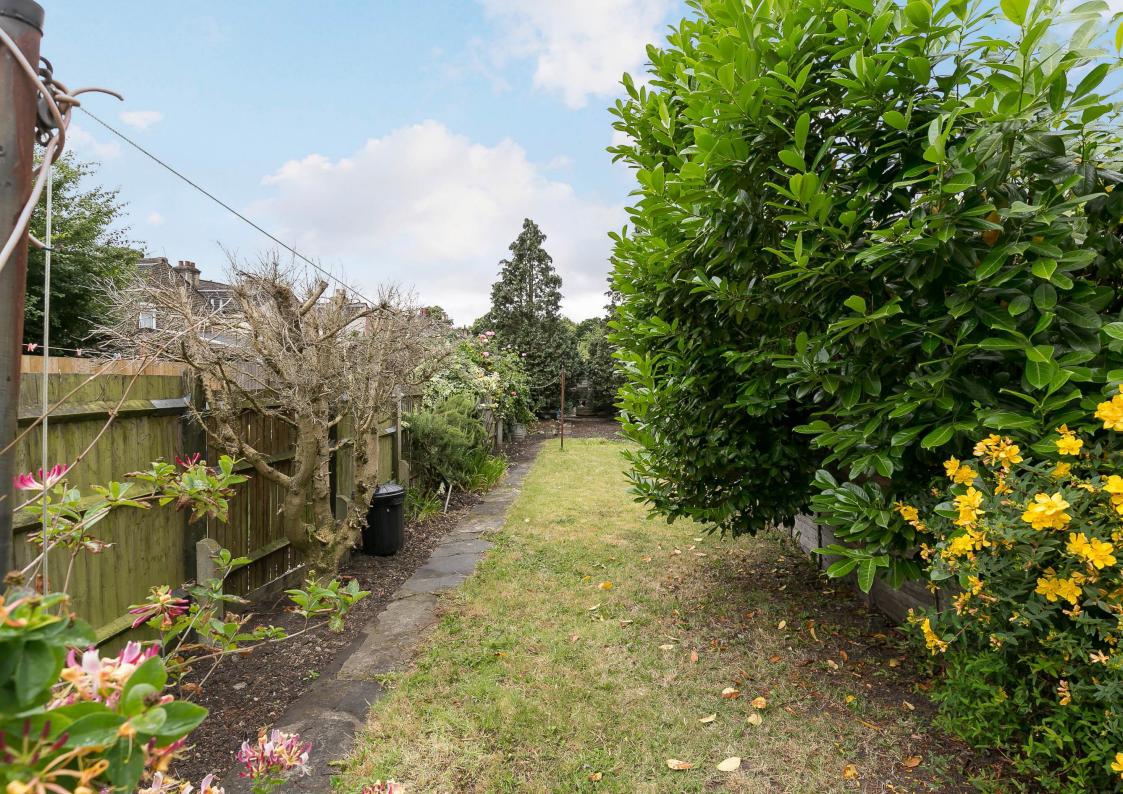

The property benefits from off-road parking to the front (For a modest sized car), it has a 100' West facing rear garden and there is excellent scope to extend, both to the rear & into the loft space (Subject to the usual permissions).