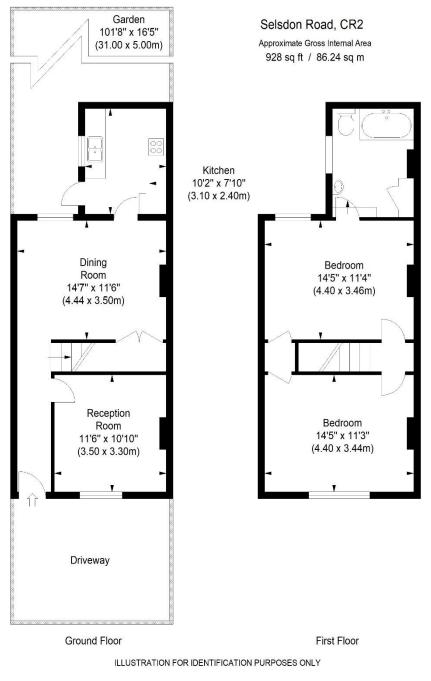

The accommodation comprises two full-width double bedrooms, a large first floor bathroom, ample loft space, a separate living room, a large dining room with under stairs cupboard, and a sizeable kitchen with direct access onto the rear garden.