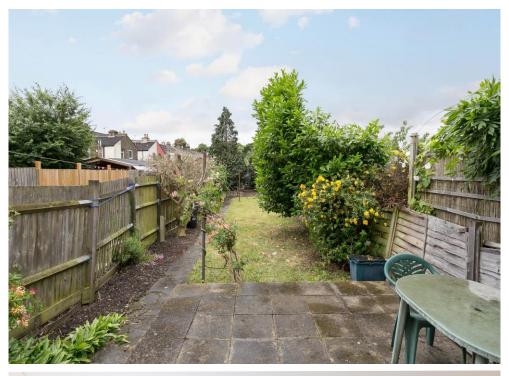

The property benefits from off-road parking to the front (For a modest sized car), it has a 100' West facing rear garden and there is excellent scope to extend, both to the rear & into the loft space (Subject to the usual permissions).