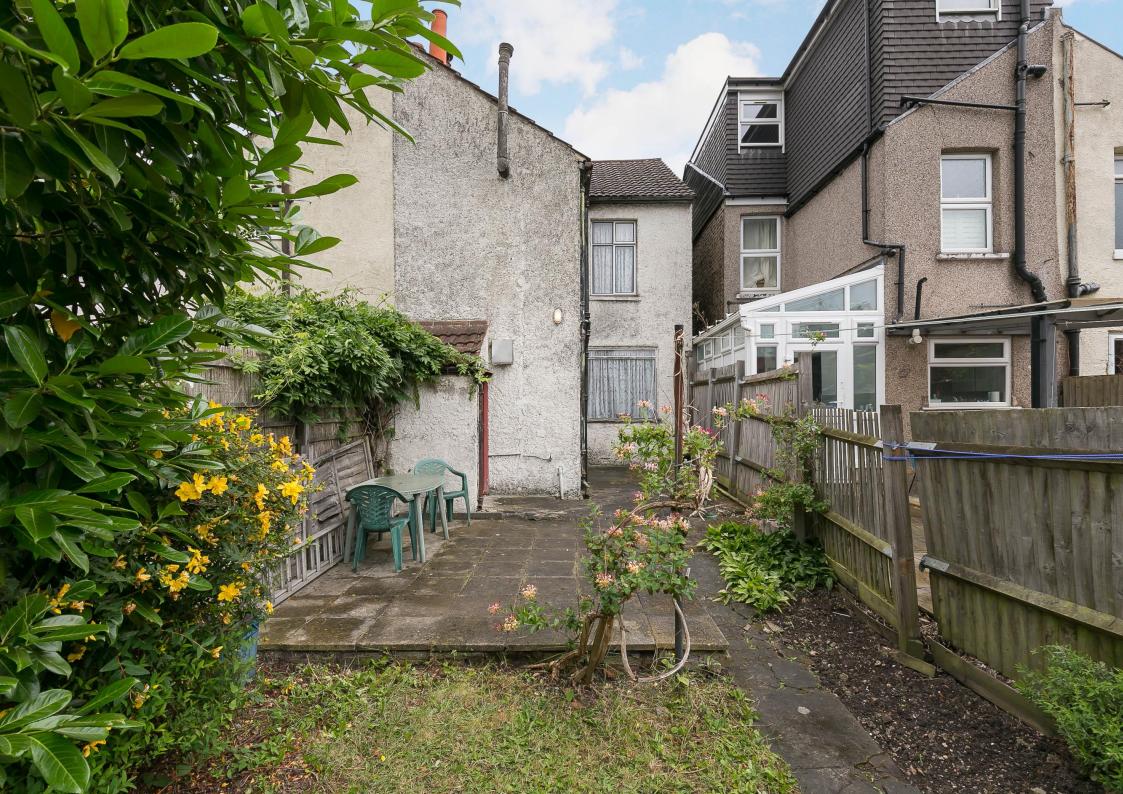

The property benefits from off-road parking to the front (For a modest sized car), it has a 100' West facing rear garden and there is excellent scope to extend, both to the rear & into the loft space (Subject to the usual permissions).

The accommodation comprises two full-width double bedrooms, a large first floor bathroom, ample loft space, a separate living room, a large dining room with under stairs cupboard, and a sizeable kitchen with direct access onto the rear garden.