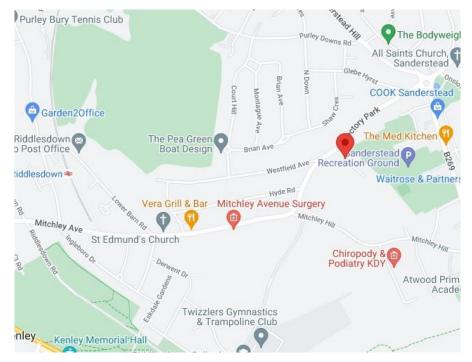

A recently built two-bedroom bungalow, situated within this highly desirable residential cul-de-sac, conveniently located 0.8 miles from Riddlesdown train station, moments from the 412 & 612 Bus routes, and just a short walk from the plethora of shops, cafes & restaurants in Sanderstead village.

Furthermore, Borrowdale Drive opens onto open countryside and has direct access to Sanderstead recreational grounds (Ideal for dog walkers). Nearby there is a Waitrose supermarket, several golf courses, and both Purley & Warlingham town centres are within an easy reach.