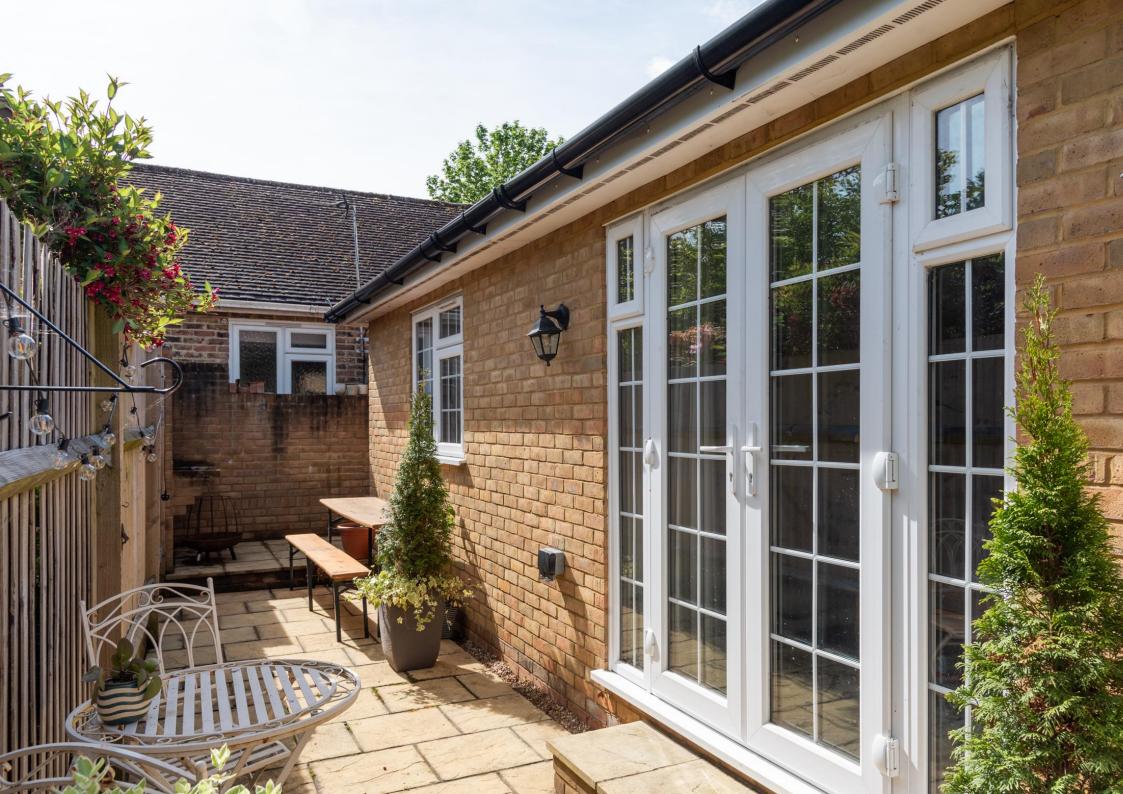

This stylish home enjoys an excellent energy rating with underfloor heating via a Gas boiler, it is fully double glazed, there is wood effect hard flooring throughout, and further features off road parking for one car. Externally, the property boasts a private courtyard garden to the rear, and a lawn to the front.