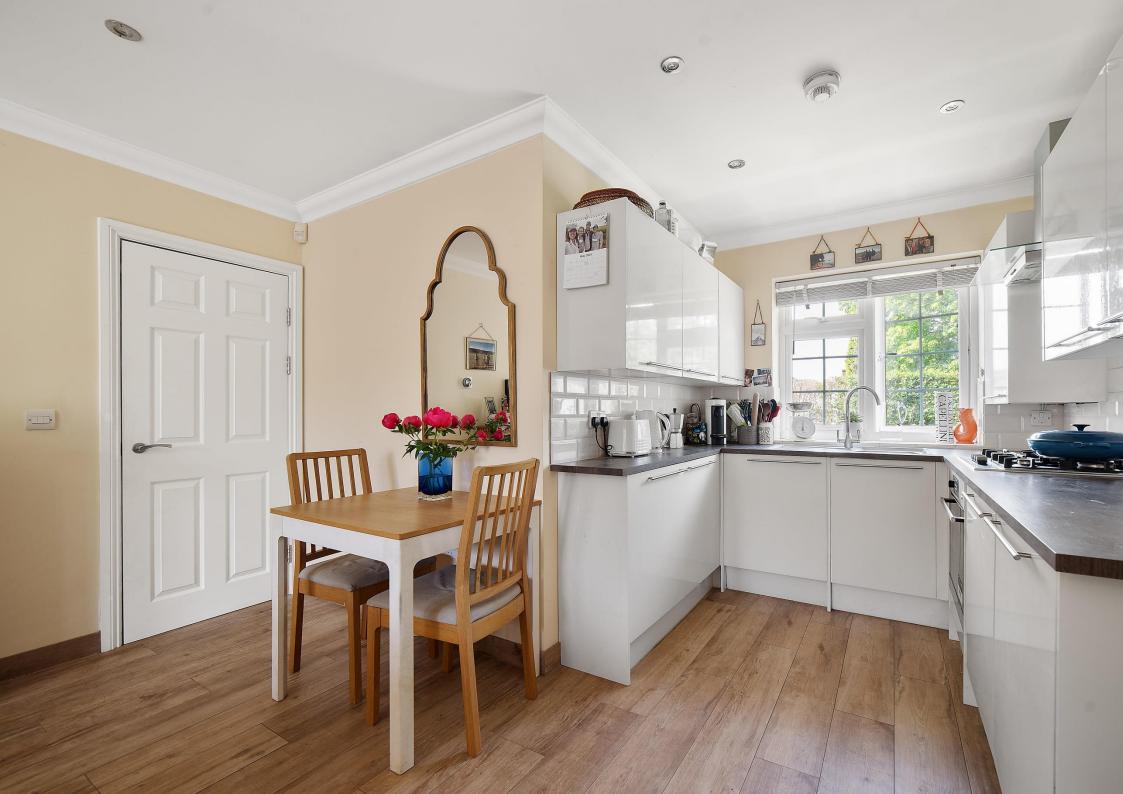

The accommodation comprises two bedrooms, a stylish shower room suite, and a dual-aspect lounge/kitchen, with a contemporary fitted kitchen, a dining space, and patio doors leading onto the courtyard garden.