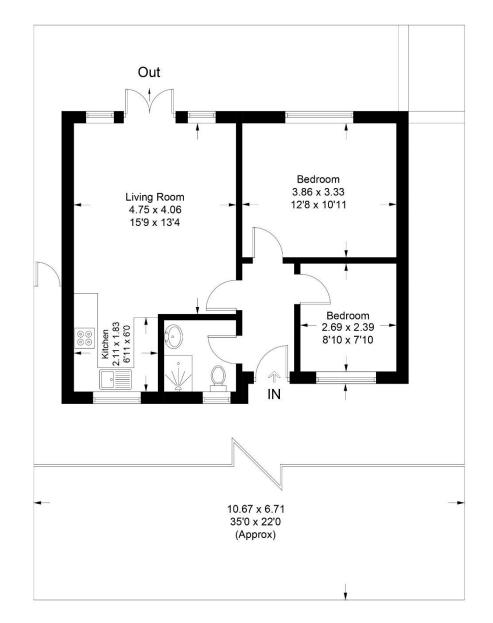

## Borrowdale Drive, Sanderstead

Approximate Gross Internal Area = 52.3 sq m / 563 sq ft

Illustration for identification purposes only, measurements are approximate, not to scale. floorplansUsketch.com © (ID1084743)

The accommodation comprises two bedrooms, a stylish shower room suite, and a dual-aspect lounge/kitchen, with a contemporary fitted kitchen, a dining space, and patio doors leading onto the courtyard garden.