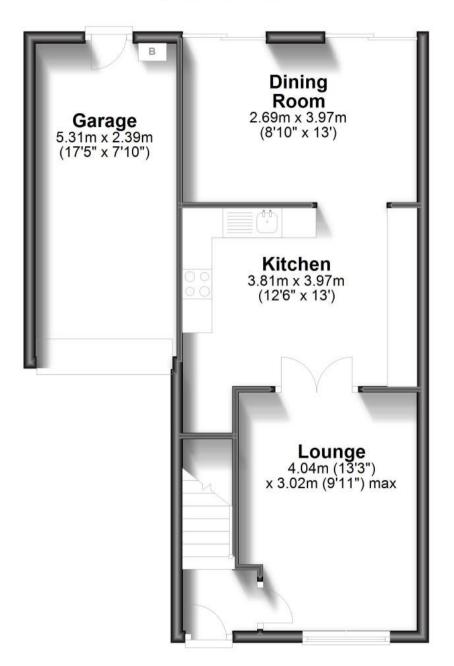

### **Accommodation**

**GROUND FLOOR** 

**Entrance Hall** 

Lounge: 4.04m x 3.02m 13'3" x 9'11" **Kitchen: 3.81m x 3.97m** 12'6" x 13' Dining Room: 2.69m x 3.97m 8'10" x 13' Garage: 5.31m x 2.39m 17'5" x 7'10"

## **Ground Floor**