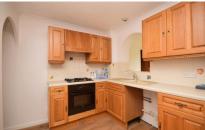

### **Accommodation**

**GROUND FLOOR** 

**Entrance Hall** 

Lounge: 4.04m x 3.02m 13'3" x 9'11" **Kitchen: 3.81m x 3.97m** 12'6" x 13' Dining Room: 2.69m x 3.97m 8'10" x 13' Garage: 5.31m x 2.39m 17'5" x 7'10"