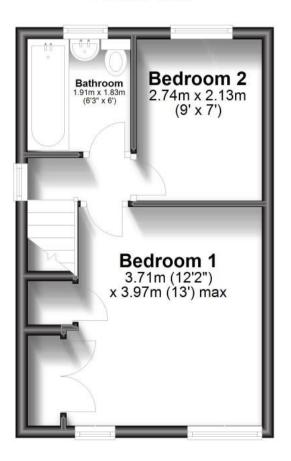

FIRST FLOOR

Bedroom 1: 3.71m x 3.97m 12'2" x 13' Bedroom 2: 2.74m x 2.13m 9' x 7' Bathroom: 1.91m x 1.83m 6'3" x 6'

OUTSIDE

Front garden Rear garden

Call Dover 01304 201109 ■ wardsofkent.co.uk

## **First Floor**