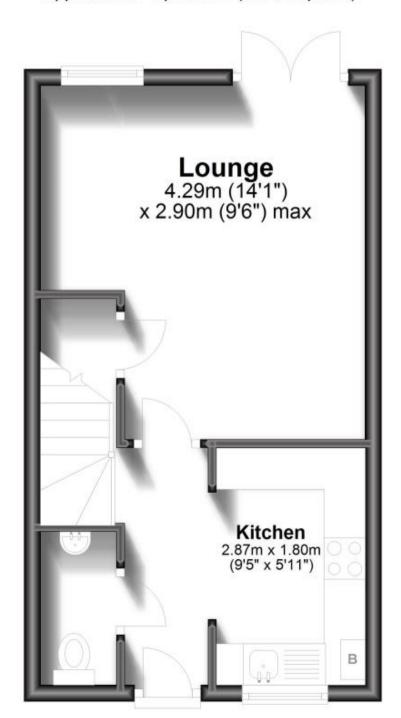

Apply



Available 13/07/24

**Artemis Gardens** Sholden CT14











### **Main Features**

- 2 double bedroom semi detached house
- Brand new build
- Private garden & driveway
- No deposit option considered
- Open house event
- Video tour available



Deposit required is £1,471.15 - Council Tax Band Tax Band C

Renting a property is a big commitment and we recommend that you visit the local authority website and these websites which offer helpful information and advice about letting

www.gov.uk/government/publications/how-to-rent www.gov.uk/private-renting www.wardsofkent.co.uk/letting/our-tenancy-fees/ www.gov.uk/green-deal-energy-saving-measures

### Call Dover 01304 201109 ■ wardsofkent.co.uk

**Accommodation** 







## **Ground Floor**

Approx. 28.6 sq. metres (307.8 sq. feet)



### **First Floor**

Approx. 28.6 sq. metres (307.8 sq. feet)