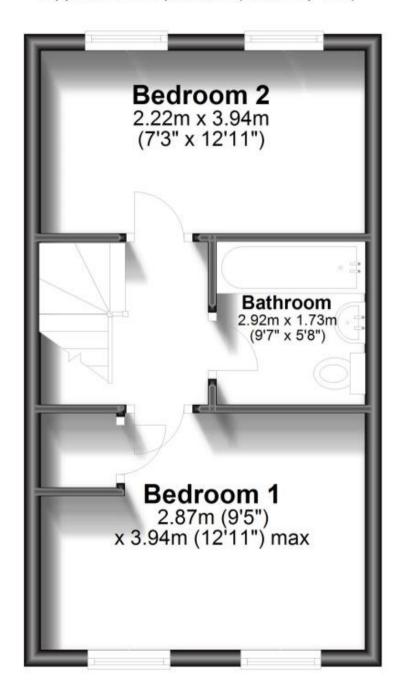

### **Main Features**

- 2 double bedroom semi detached house
- Brand new build
- Private garden & driveway
- No deposit option considered
- Open house event
- Video tour available



Deposit required is £1,471.15 - Council Tax Band Tax Band C

Renting a property is a big commitment and we recommend that you visit the local authority website and these websites which offer helpful information and advice about letting

www.gov.uk/government/publications/how-to-rent www.gov.uk/private-renting www.wardsofkent.co.uk/letting/our-tenancy-fees/ www.gov.uk/green-deal-energy-saving-measures

### Call Dover 01304 201109 ■ wardsofkent.co.uk

**Accommodation** 







## **Ground Floor**

Approx. 28.6 sq. metres (307.8 sq. feet)



### **First Floor**

Approx. 28.6 sq. metres (307.8 sq. feet)