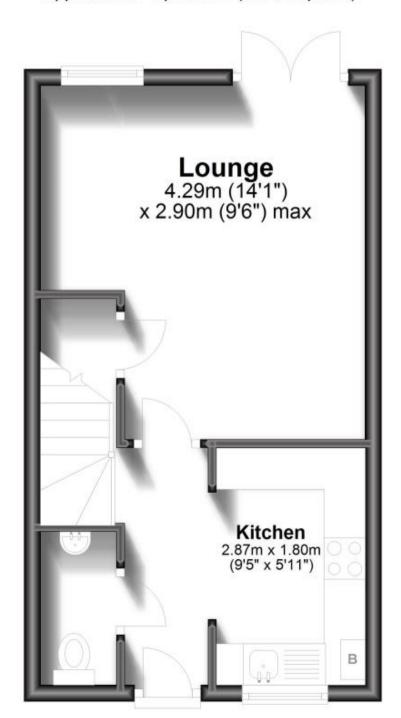

5 PCM

Fees Apply



Available 13/07/24

**Artemis Gardens** Sholden CT14











### **Main Features**

- 2 double bedroom semi detached house
- Brand new build
- Private garden & driveway
- No deposit option considered
- Open house event
- Video tour available



Deposit required is £1,471.15 - Council Tax Band N/A

Renting a property is a big commitment and we recommend that you visit the local authority website and these websites which offer helpful information and advice about letting

www.gov.uk/government/publications/how-to-rent www.gov.uk/private-renting www.wardsofkent.co.uk/letting/our-tenancy-fees/ www.gov.uk/green-deal-energy-saving-measures

### Call Dover 01304 201109 ■ wardsofkent.co.uk

Accommodation







## **Ground Floor**

Approx. 28.6 sq. metres (307.8 sq. feet)



### **First Floor**

Approx. 28.6 sq. metres (307.8 sq. feet)