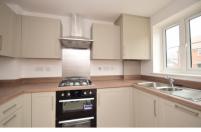

## **Ground Floor**

Approx. 28.6 sq. metres (307.8 sq. feet)

### **First Floor**

Approx. 28.6 sq. metres (307.8 sq. feet)