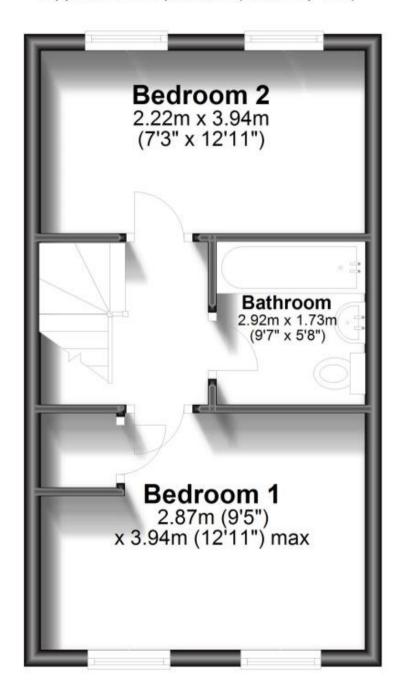

den CT14











### **Main Features**

- 2 double bedroom semi detached house
- Brand new build
- Private garden & driveway
- No deposit option considered
- Open house event
- Video tour available



Deposit required is £1,471.15 - Council Tax Band N/A

Renting a property is a big commitment and we recommend that you visit the local authority website and these websites which offer helpful information and advice about letting

www.gov.uk/government/publications/how-to-rent www.gov.uk/private-renting www.wardsofkent.co.uk/letting/our-tenancy-fees/ www.gov.uk/green-deal-energy-saving-measures

### Call Dover 01304 201109 ■ wardsofkent.co.uk

Accommodation







## **Ground Floor**

Approx. 28.6 sq. metres (307.8 sq. feet)



### **First Floor**

Approx. 28.6 sq. metres (307.8 sq. feet)