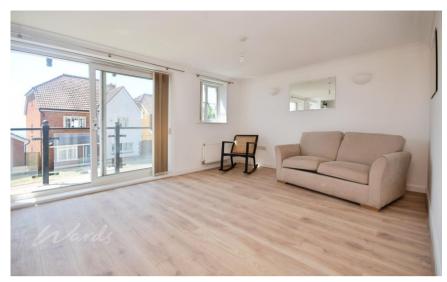

## **Accommodation**

FIRST FLOOR

Hall

En-suite

Bedroom 1: 5.13m x 4.41m 16'10" x 14'6" Open plan Living: 3.35m x 6.58m 11' x 21'7" Shower Room: 1.68m x 1.62m 5'6" x 5'4" Bedroom 2: 3.85m x 2.69m 12'8" x 8'10"