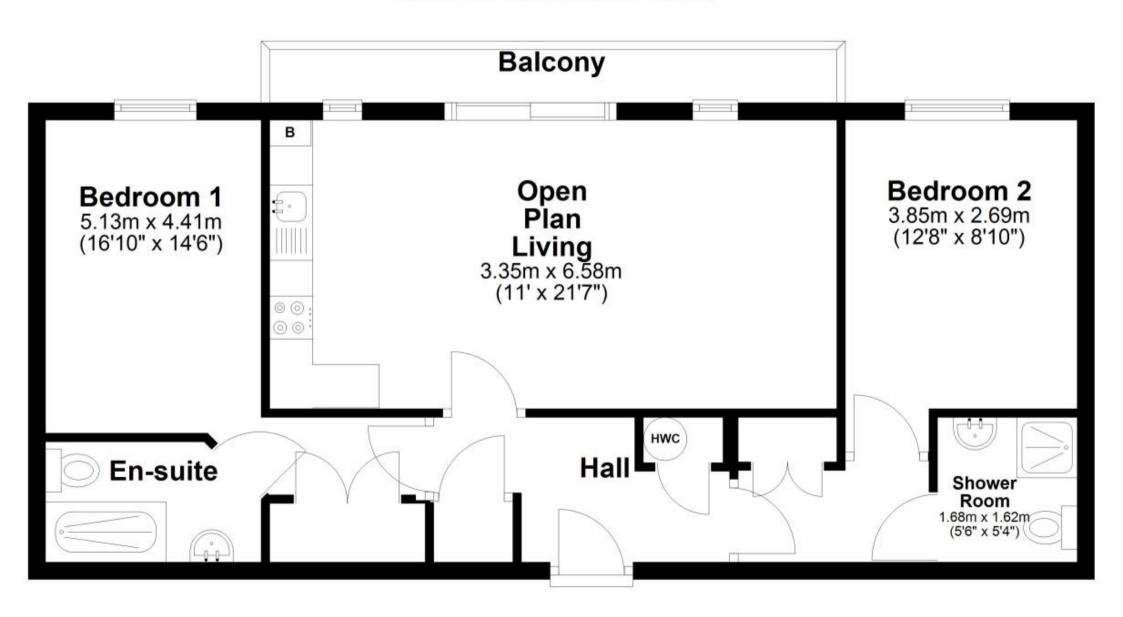

## **Accommodation**

FIRST FLOOR

Hall

En-suite

Bedroom 1: 5.13m x 4.41m 16'10" x 14'6" Open plan Living: 3.35m x 6.58m 11' x 21'7" Shower Room: 1.68m x 1.62m 5'6" x 5'4" Bedroom 2: 3.85m x 2.69m 12'8" x 8'10"

**Balcony** 

## Call Dover 01304 201109 ■ wardsofkent.co.uk

**INVESTORS** 

**First Floor** 

Approx. 61.4 sq. metres (660.9 sq. feet)

Total area: approx. 61.4 sq. metres (660.9 sq. feet)