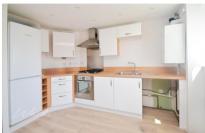

## **Accommodation**

FIRST FLOOR

Hall

En-suite

Bedroom 1: 5.13m x 4.41m 16'10" x 14'6" Open plan Living: 3.35m x 6.58m 11' x 21'7" Shower Room: 1.68m x 1.62m 5'6" x 5'4" Bedroom 2: 3.85m x 2.69m 12'8" x 8'10"