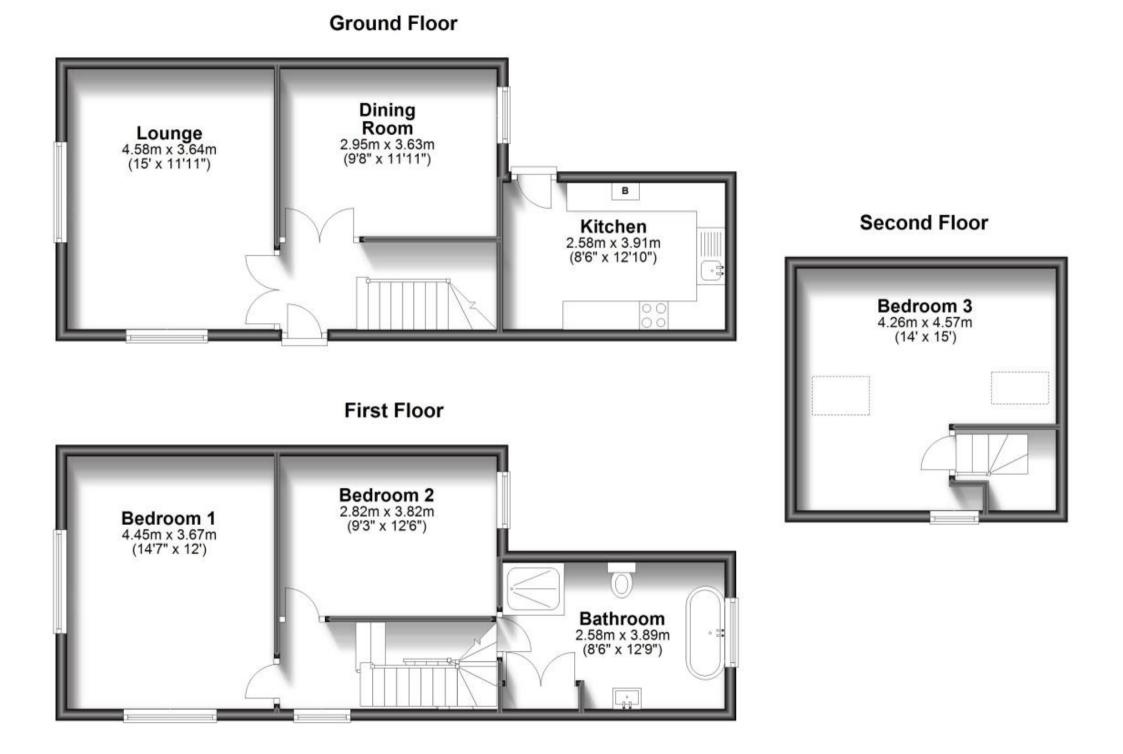

#### Accommodation

#### GROUND FLOOR Hall Lounge: 4.58m x 3.64m 15' x 11'11" Dining Room: 2.95m x 3.63m 9'8" x 11'11" Kitchen: 2.58m x 3.91m 8'6" x 12'10" FIRST FLOOR Bedroom 1: 4.45m x 3.67m 14'7" x 12' Bedroom 2: 2.82m x 3.82m 9'3" x 12'6" Bathroom: 2.58m x 3.98m 8'6" x 12'9" SECOND FLOOR

#### Bedroom 3: 4.26m x 4.57m 14' x 15'