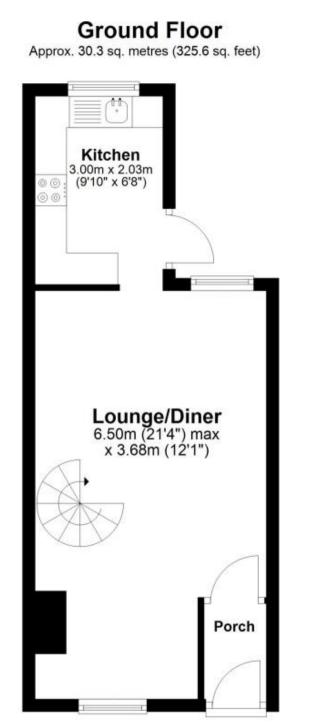

Lounge / Diner: 6.50m x 3.68m 21'4" x 12'1" Kitchen 3.00m x 2.03 9'10" x 6'8" Bedroom 1 2.82m x 3.68m 9'3" x 12'1" Bedroom 2 3.58m x 1'55m 11'9" x 5'1" Bathroom 3.00m x 6.8m 9'10" x 6'8"

### First Floor

Approx. 30.2 sq. metres (325.3 sq. feet)

Total area: approx. 60.5 sq. metres (650.9 sq. feet)