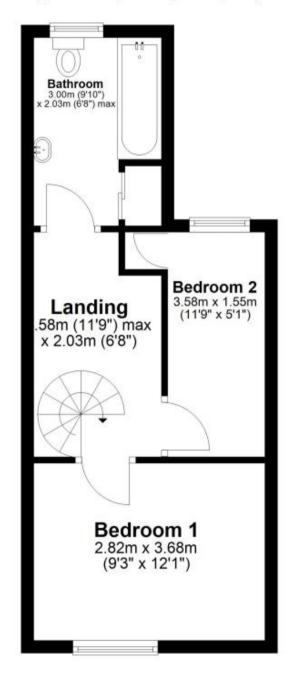

Lounge / Diner: 6.50m x 3.68m 21'4" x 12'1" Kitchen 3.00m x 2.03 9'10" x 6'8" Bedroom 1 2.82m x 3.68m 9'3" x 12'1" Bedroom 2 3.58m x 1'55m 11'9" x 5'1" Bathroom 3.00m x 6.8m 9'10" x 6'8"

### First Floor

Approx. 30.2 sq. metres (325.3 sq. feet)

Total area: approx. 60.5 sq. metres (650.9 sq. feet)