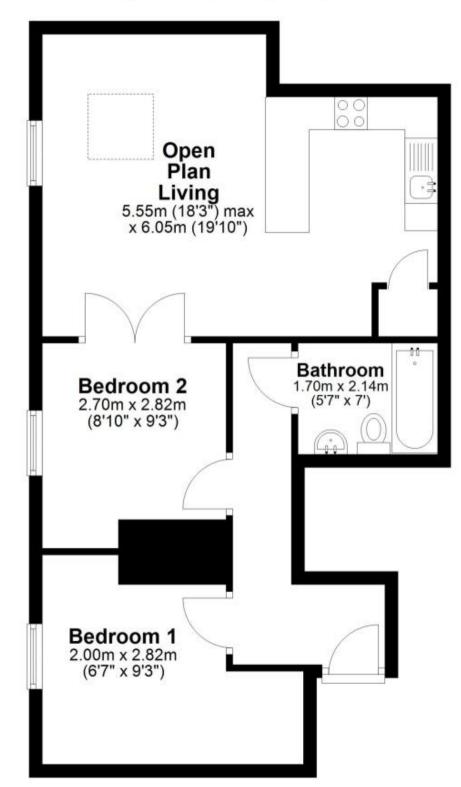

## Accommodation

FOURTH FLOOR Hall Bedroom 1: 2.00m x 2.82m 6'7" x 9'3" Bedroom 2: 2.70m x 2.82m 8'10" 9'3" Open Plan Living: 5.55m x 6.05m 18'3" x 19'10" Bathroom: 1.70m x 2.14m 5'7" x 7'