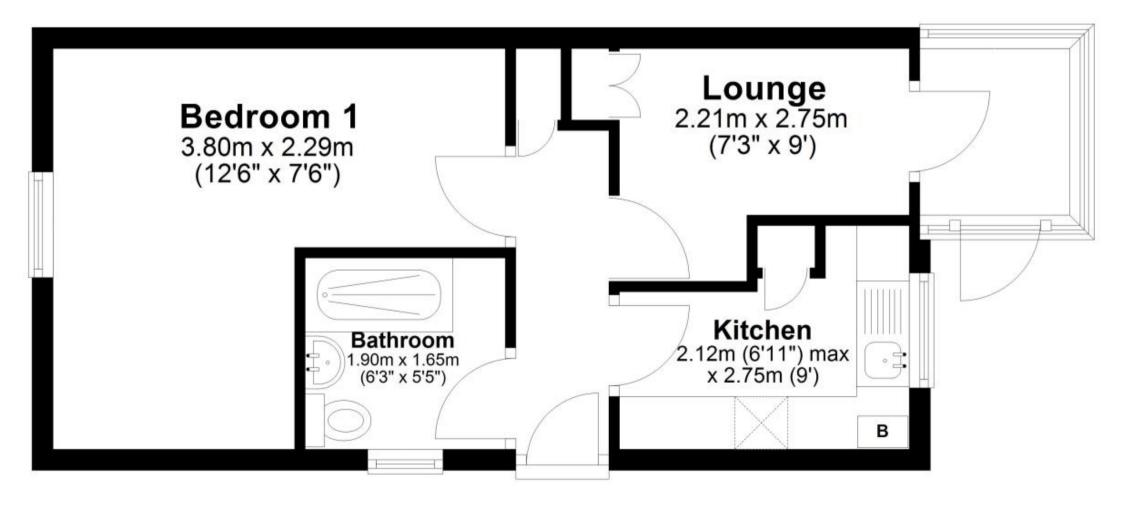

GROUND FLOOR Hall Bathroom: 1.90m x 1.65m 6'3" x 5'5" Bedroom 1: 3.80m x 2.29m 12'6" x 7'6" Kitchen: 2.12m x 2.75m 6'11" x 9' Lounge: 2.21m x 2.75m 7'3" x 9' Conservatory

# **Ground Floor**

Approx. 33.3 sq. metres (358.1 sq. feet)

Total area: approx. 33.3 sq. metres (358.1 sq. feet)