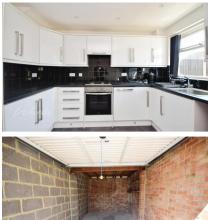

## Accommodation

**GROUND FLOOR** 

Porch

lounge: 4.37m x 4.72m 14'4" x 15'6"

Kitchen / Dining Room: 3.53m x 4.72m 11'7" x 15'6"

FIRST FLOOR

Landing

Bedroom 1: 4.84m x 2.75m 15'11" x 9' Bedroom 2: 2.84m x 2.75m 9'4" x 9' Bedroom 3: 2.95m x 1.87m 9'8" x 6'1"

Bathroom

**GARAGE** 

Garage: 4.98m x 2.53m 16'4" x 8'4"

Call Dover 01304 201109 ■ wardsofkent.co.uk

POTENTIAL

CURRENT: