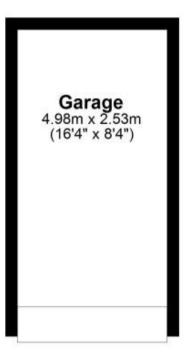

Bathroom

**GARAGE** 

Garage: 4.98m x 2.53m 16'4" x 8'4"

Call Dover 01304 201109 ■ wardsofkent.co.uk

POTENTIAL

CURRENT:

## **Ground Floor**

Approx. 40.0 sq. metres (430.6 sq. feet)

First Floor
Approx. 36.9 sq. metres (397.4 sq. feet)

Garage
Approx. 12.6 sq. metres (135.5 sq. feet)

Total area: approx. 89.5 sq. metres (963.5 sq. feet)