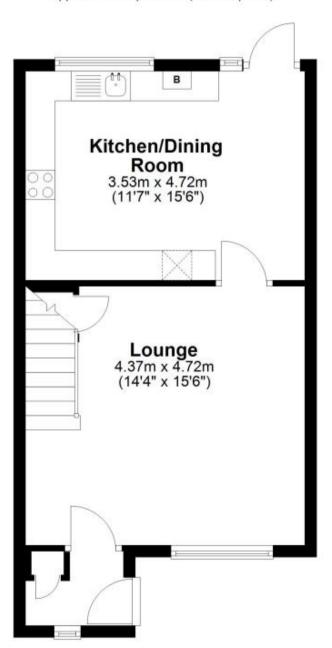

## Accommodation

**GROUND FLOOR** 

Porch

lounge: 4.37m x 4.72m 14'4" x 15'6"

Kitchen / Dining Room: 3.53m x 4.72m 11'7" x 15'6"

FIRST FLOOR

Landing

Bedroom 1: 4.84m x 2.75m 15'11" x 9' Bedroom 2: 2.84m x 2.75m 9'4" x 9' Bedroom 3: 2.95m x 1.87m 9'8" x 6'1"

## **Ground Floor**

Approx. 40.0 sq. metres (430.6 sq. feet)

First Floor
Approx. 36.9 sq. metres (397.4 sq. feet)

Garage
Approx. 12.6 sq. metres (135.5 sq. feet)

Total area: approx. 89.5 sq. metres (963.5 sq. feet)