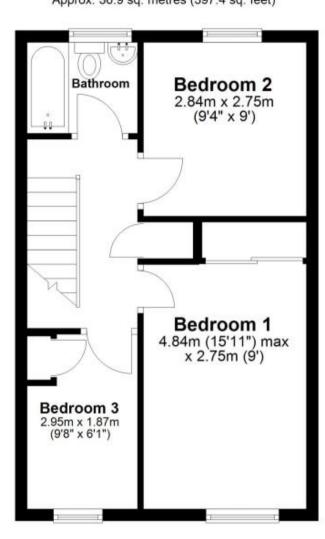

## Accommodation

**GROUND FLOOR** 

Porch

lounge: 4.37m x 4.72m 14'4" x 15'6"

Kitchen / Dining Room: 3.53m x 4.72m 11'7" x 15'6"

FIRST FLOOR

Landing

Bedroom 1: 4.84m x 2.75m 15'11" x 9' Bedroom 2: 2.84m x 2.75m 9'4" x 9' Bedroom 3: 2.95m x 1.87m 9'8" x 6'1"

Bathroom

**GARAGE** 

Garage: 4.98m x 2.53m 16'4" x 8'4"

Call Dover 01304 201109 ■ wardsofkent.co.uk

POTENTIAL

CURRENT:

## **Ground Floor**

Approx. 40.0 sq. metres (430.6 sq. feet)

First Floor
Approx. 36.9 sq. metres (397.4 sq. feet)

Garage
Approx. 12.6 sq. metres (135.5 sq. feet)

Total area: approx. 89.5 sq. metres (963.5 sq. feet)