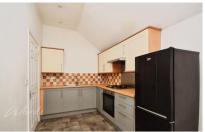

## **Accommodation**

FIRST FLOOR
Entrance Hall
Utility Cupboard
Kitchen Area 2.57 x 2.24
Lounge Diner 8.18 x 2.77
Bedroom 1 4.32 x 2.77m
Ensuite Shower Room
Bedroom 2 4.42 x 2.97
Bathroom
OUTSIDE

Courtyard Garden