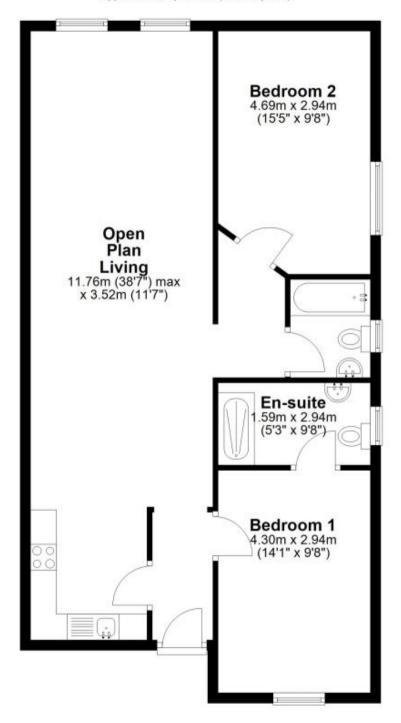

## **Accommodation**

FIRST FLOOR
Entrance Hall
Utility Cupboard
Kitchen Area 2.57 x 2.24
Lounge Diner 8.18 x 2.77
Bedroom 1 4.32 x 2.77m
Ensuite Shower Room
Bedroom 2 4.42 x 2.97
Bathroom
OUTSIDE

Courtyard Garden

### Call Dover 01304 201109 ■ wardsofkent.co.uk

POTENTIAL:

CURRENT

First Floor

Approx. 80.2 sq. metres (863.2 sq. feet)

Total area: approx. 80.2 sq. metres (863.2 sq. feet)