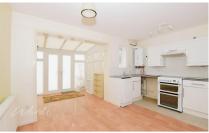

www.gov.uk/green-deal-energy-saving-measures

Accommodation

**Entrance Porch** 

Lounge: 15'9 x 13'5 (4.80m x 4.09m)

Kitchen/Diner: 13'4 x 9'11 (4.07m x 3.02)

Conservatory Area: 8'9 x 7'0 (2.67m x 2.14m)

Landing

## **Ground Floor**