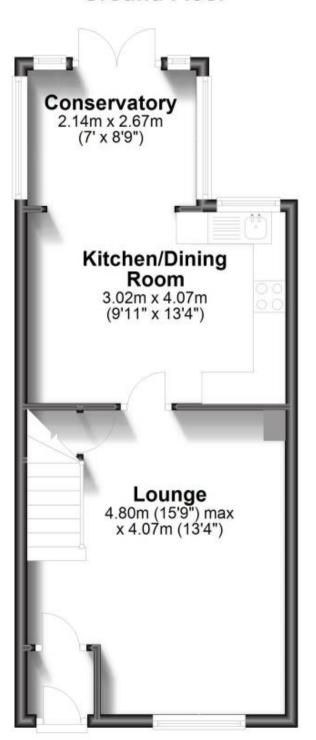

www.gov.uk/green-deal-energy-saving-measures

Accommodation

**Entrance Porch** 

Lounge: 15'9 x 13'5 (4.80m x 4.09m)

Kitchen/Diner: 13'4 x 9'11 (4.07m x 3.02)

Conservatory Area: 8'9 x 7'0 (2.67m x 2.14m)

Landing

## **Ground Floor**