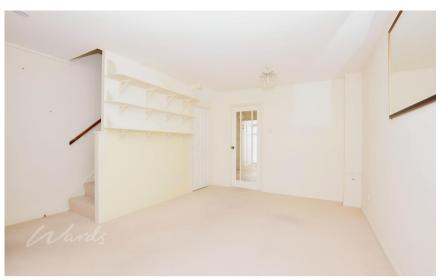

www.gov.uk/green-deal-energy-saving-measures

Accommodation

**Entrance Porch** 

Lounge: 15'9 x 13'5 (4.80m x 4.09m)

Kitchen/Diner: 13'4 x 9'11 (4.07m x 3.02)

Conservatory Area: 8'9 x 7'0 (2.67m x 2.14m)

Landing

## **Ground Floor**