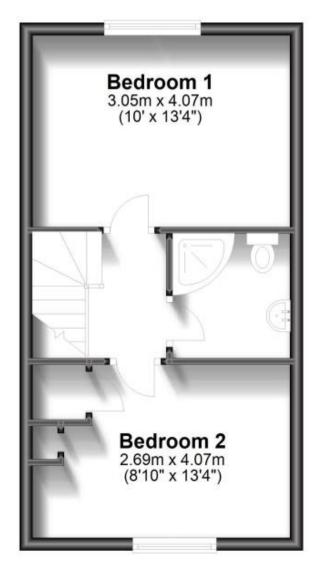

**Bedroom 1: 13'4 x 10'0** (4.07m x 3.05m) **Bedroom 2: 13'4 x 8'10** (4.07m x 2.69m)

Bathroom Rear Garden Garage En Bloc

Call Dover 01304 201109 ■ wardsofkent.co.uk

## **First Floor**