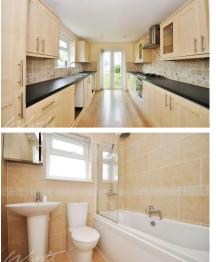

## Accommodation

Entrance Hall Lounge 14' 8" x 12' 10" Dining Room 14' 8" x 10' 9" Kitchen 14' 8" x 10' 9" Bedroom 1 14' 7" x 11' 6" Bedroom 2 10' 9" x 9' 3" Bedroom 3 8' 11" x 7' 10" Bathroom Garden Driveway