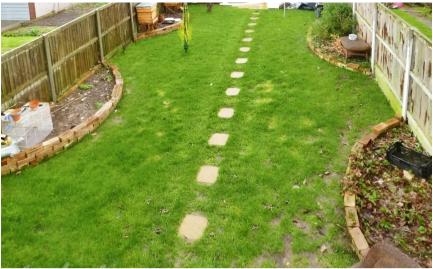

## **Main Features**

- 3 bedroom semi detached house
- Off road parking & garage
- Private garden
- No Deposit option considered
- Popular Walmer location
- Open house event

Deposit required is £1,615.38
 Dover District - Council Tax Band Tax Band C

## Accommodation

Entrance Hall Lounge 14' 8" x 12' 10" Dining Room 14' 8" x 10' 9" Kitchen 14' 8" x 10' 9" Bedroom 1 14' 7" x 11' 6" Bedroom 2 10' 9" x 9' 3" Bedroom 3 8' 11" x 7' 10" Bathroom Garden Driveway