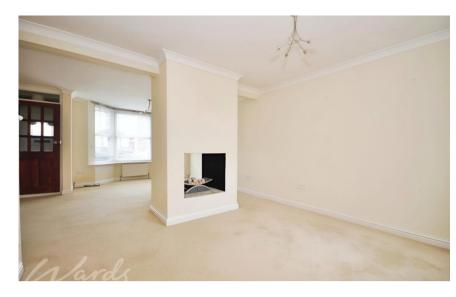

## Accommodation

Entrance Hall Lounge 14' 8" x 12' 10" Dining Room 14' 8" x 10' 9" Kitchen 14' 8" x 10' 9" Bedroom 1 14' 7" x 11' 6" Bedroom 2 10' 9" x 9' 3" Bedroom 3 8' 11" x 7' 10" Bathroom Garden Driveway