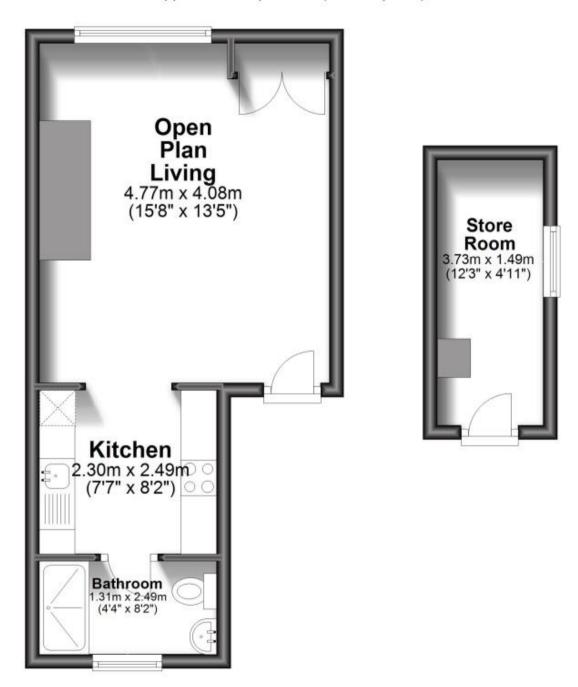

#### Accommodation

FIRST FLOOR Open Plan Living 4.77m x 4.08m 15'8" x 13'5" Kitchen 2.30m x 2.49m 7'7" x 8'2" Bathroom 1.31m x 2.49m 4'4" x 8'2"

### Call Dover 01304 201109 ■ wardsofkent.co.uk

**First Floor** 

Approx. 34.5 sq. metres (371.4 sq. feet)

Total area: approx. 34.5 sq. metres (371.4 sq. feet)