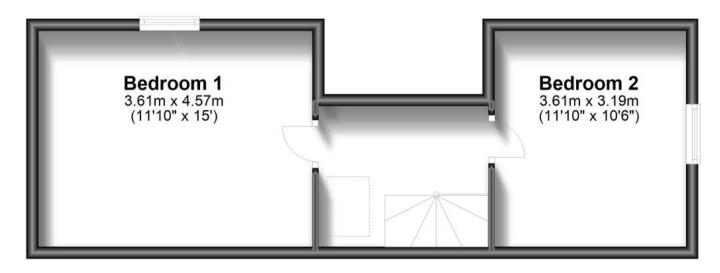

ce**

# £1,000 PCM

Fees Apply



Available 31/07/24

High Street Hythe CT21









### **Main Features**

- 2 double bedrooms
- Split level apartment
- Filled with charm and character
- No deposit option considered
- Open house event
- Video tour available



Deposit required is £1,153.85 Shepway District - Council Tax Band Tax Band C

Renting a property is a big commitment and we recommend that you visit the local authority website and these websites which offer helpful information and advice about letting

www.gov.uk/government/publications/how-to-rent www.gov.uk/private-renting www.wardsofkent.co.uk/letting/our-tenancy-fees/ www.gov.uk/green-deal-energy-saving-measures

### Call Dover 01304 201109 ■ wardsofkent.co.uk











Accommodation

**First Floor** 



## **Second Floor**