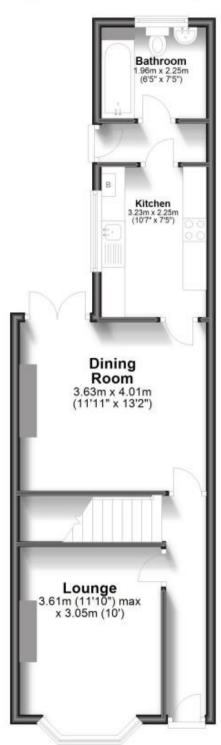

### Accommodation

GROUND FLOOR Hallway Lounge: 3.61m x 3.05m 11'10" x 10' Dining Room: 3.63m x 4.01m 11'11" x 13'2" Kitchen: 3.23m x 2.25m 10'7" x 7'5" Bathroom: 1.96m x 2.25m 6'5" x 7'5" FIRST FLOOR Bedroom 1: 2.79m x 4.06m 9'2" x 13'4" Bedroom 2: 3.63m x 4.01m 11'11" x 13'2" Bedroom 3: 4.29m x 2.25m 14'1" x 7'5" OUTSIDE Front garden Rear garden

#### Ground Floor Approx. 48.3 sq. metres (519.7 sq. feet)