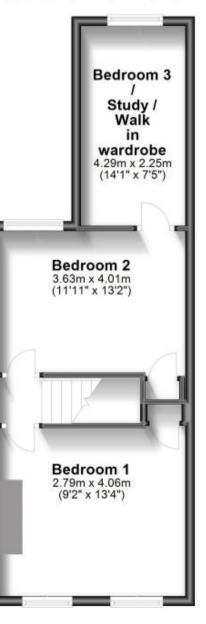

### Accommodation

GROUND FLOOR Hallway Lounge: 3.61m x 3.05m 11'10" x 10' Dining Room: 3.63m x 4.01m 11'11" x 13'2" Kitchen: 3.23m x 2.25m 10'7" x 7'5" Bathroom: 1.96m x 2.25m 6'5" x 7'5" FIRST FLOOR Bedroom 1: 2.79m x 4.06m 9'2" x 13'4" Bedroom 2: 3.63m x 4.01m 11'11" x 13'2" Bedroom 3: 4.29m x 2.25m 14'1" x 7'5" OUTSIDE Front garden Rear garden