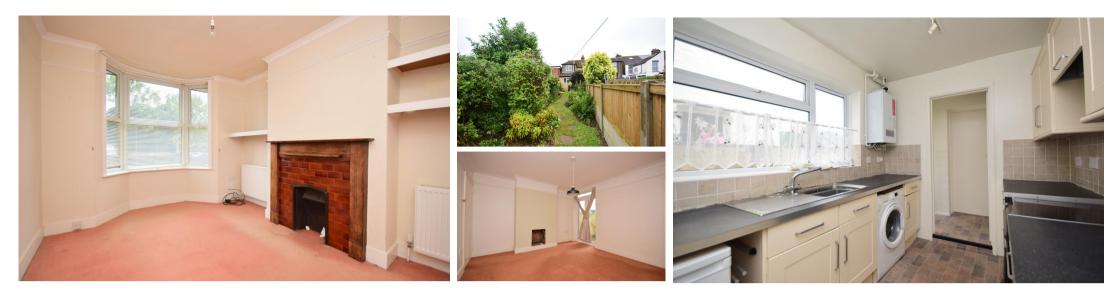

### Accommodation

GROUND FLOOR Hallway Lounge: 3.61m x 3.05m 11'10" x 10' Dining Room: 3.63m x 4.01m 11'11" x 13'2" Kitchen: 3.23m x 2.25m 10'7" x 7'5" Bathroom: 1.96m x 2.25m 6'5" x 7'5" FIRST FLOOR Bedroom 1: 2.79m x 4.06m 9'2" x 13'4" Bedroom 2: 3.63m x 4.01m 11'11" x 13'2" Bedroom 3: 4.29m x 2.25m 14'1" x 7'5" OUTSIDE Front garden Rear garden