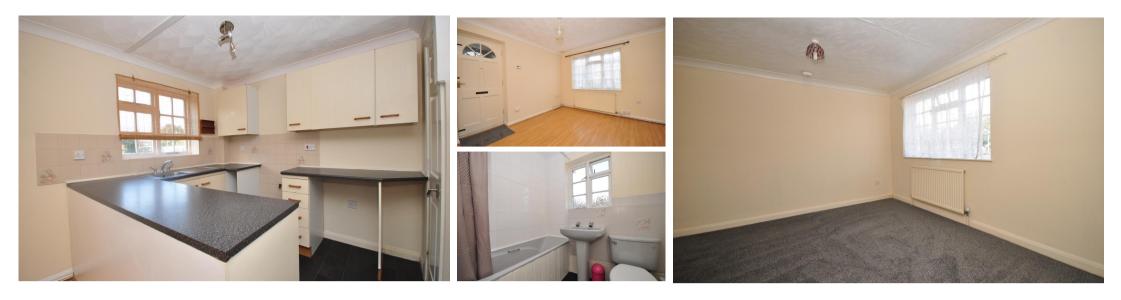

#### Accommodation

GROUND FLOOR Entrance Hall Lounge Area: 12'1 x 10'4 (3.69m x 3.15m) Kitchen Area: 8'7 x 8'2 (2.62m x 2.49m) FIRST FLOOR Landing Bedroom 1: 12'1 x 11'9 (3.69m x 3.58m) Bathroom: 6'5 x 5'6 (1.96m x 1.68m) OUTSIDE Front Garden