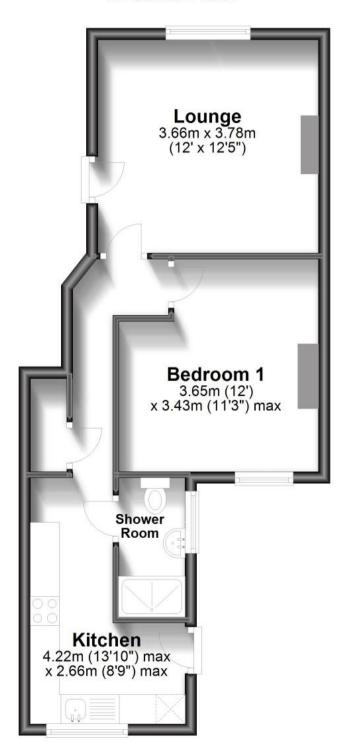

#### Accommodation

**GROUND FLOOR** 

Lounge 3.66 x 3.78m 12 x 12'5

Bedroom 3.65 x 3.43m 12 x 11'3

Shower Room

Kitchen 4.22 x 2.65m 13'10 x 8'9

OUTSIDE Garden

Call Dover 01304 201109 ■ wardsofkent.co.uk

### **Ground Floor**