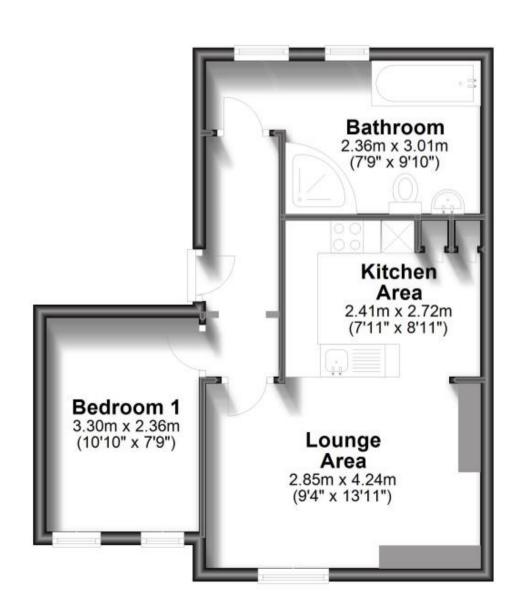

#### Accommodation

THIRD FLOOR

**Entrance Hall** 

Lounge Area: 14'3 x 9'4 4.35m x 2.85m Kitchen Area: 8'11 x 7'11 2.72m x 2.41m Bedroom: 10'10 x 8'0 3.30m x 2.44m Bathroom: 13'11 x 7'9 4.24m x 2.36m

Off Communal Hallway:

**Utility Room: 7'6 x 3'5** 2.29m x 1.04m

OUTSIDE

1 Allowcated parking space

Call Dover 01304 201109 ■ wardsofkent.co.uk

### **Third Floor**