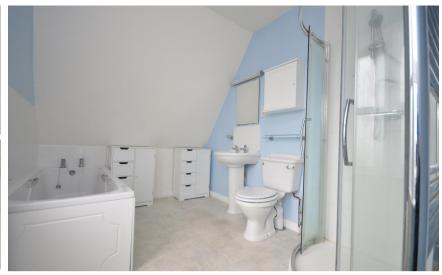

#### Accommodation

THIRD FLOOR

**Entrance Hall** 

Lounge Area: 14'3 x 9'4 4.35m x 2.85m Kitchen Area: 8'11 x 7'11 2.72m x 2.41m Bedroom: 10'10 x 8'0 3.30m x 2.44m Bathroom: 13'11 x 7'9 4.24m x 2.36m

Off Communal Hallway: