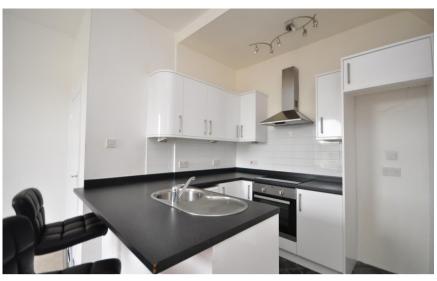

#### Accommodation

THIRD FLOOR

**Entrance Hall** 

Lounge Area: 14'3 x 9'4 4.35m x 2.85m Kitchen Area: 8'11 x 7'11 2.72m x 2.41m Bedroom: 10'10 x 8'0 3.30m x 2.44m Bathroom: 13'11 x 7'9 4.24m x 2.36m

Off Communal Hallway: