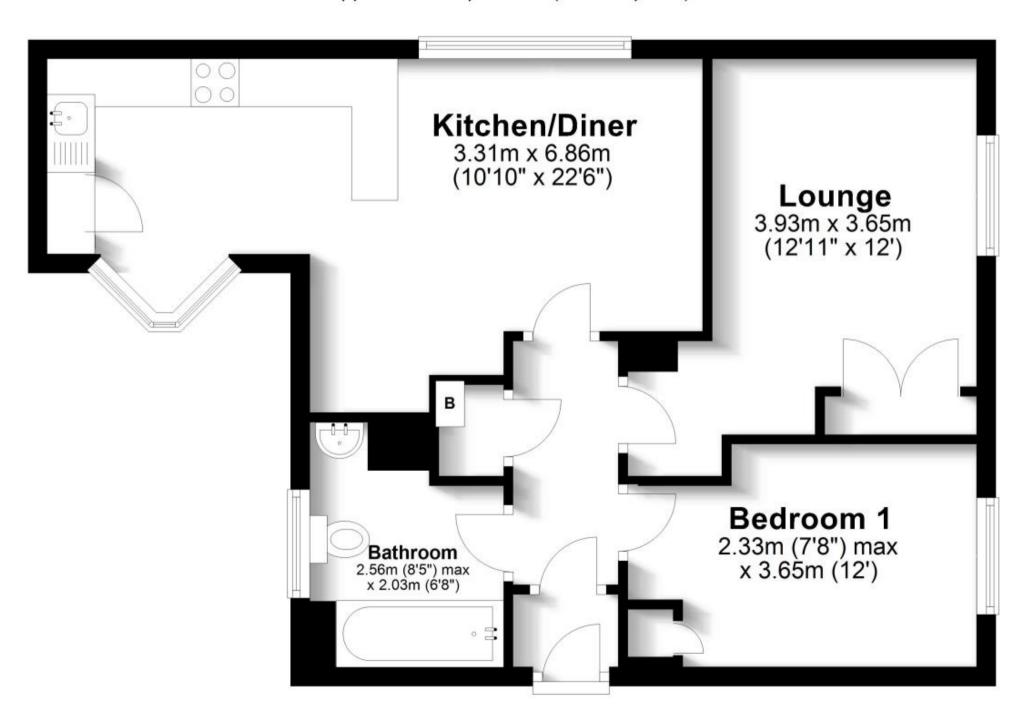

## Accommodation

**FIRST FLOOR** 

Kitchen / Diner: 3.31m x 6.86m 10'10" x 22'6"

Lounge: 3.93m x 3.65m 12'11" x 12' Bedroom 1: 2.33m x 3.65m 7'8" x 12'

Hallway

Bathroom: 2.56m x 2.03m 8'5" x 6'8"

## **First Floor**

Approx. 52.5 sq. metres (564.9 sq. feet)