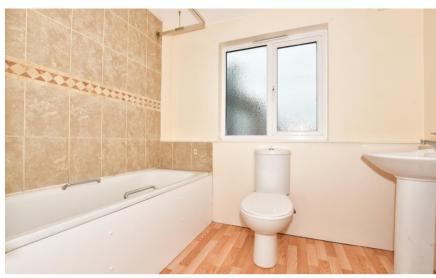

## Accommodation

**FIRST FLOOR** 

Kitchen / Diner: 3.31m x 6.86m 10'10" x 22'6"

Lounge: 3.93m x 3.65m 12'11" x 12' Bedroom 1: 2.33m x 3.65m 7'8" x 12'

Hallway

Bathroom: 2.56m x 2.03m 8'5" x 6'8"