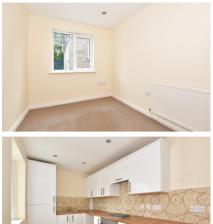

## Accommodation

**FIRST FLOOR** 

Kitchen / Diner: 3.31m x 6.86m 10'10" x 22'6"

Lounge: 3.93m x 3.65m 12'11" x 12' Bedroom 1: 2.33m x 3.65m 7'8" x 12'

Hallway

Bathroom: 2.56m x 2.03m 8'5" x 6'8"