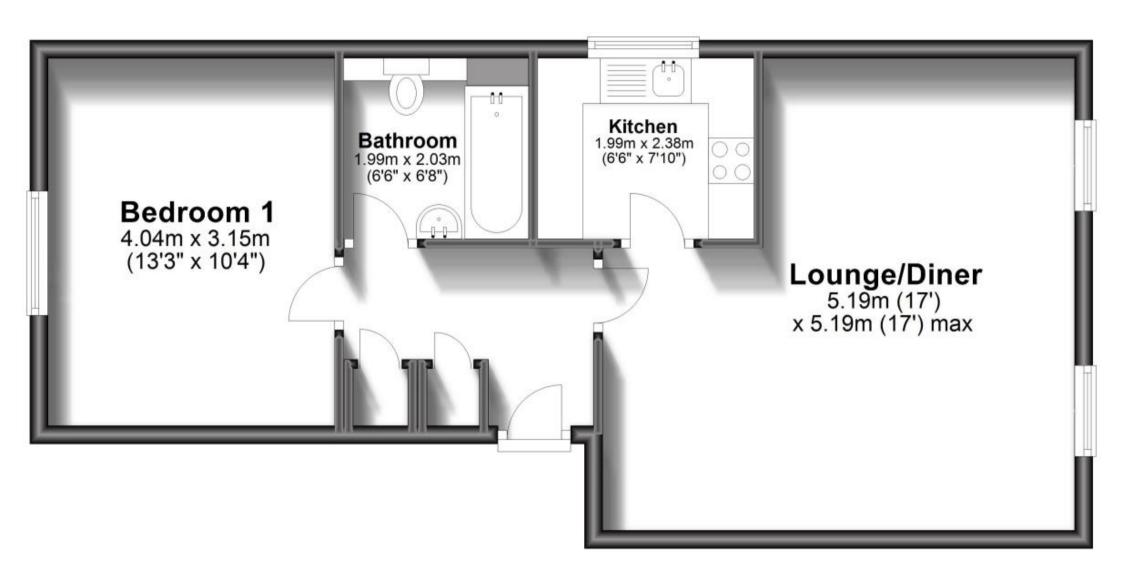

## Accommodation

SECOND FLOOR

**Entrance Hall** 

Lounge/Diner

Kitchen

Bedroom

**Bathroom** 

Allocated Parking

# **Second Floor**