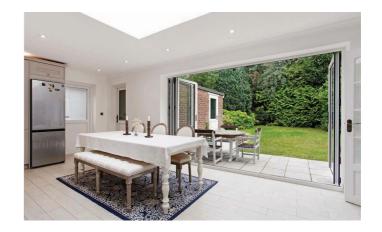

#### **The Property**

- Short Let - This completely transformed detached bungalow with modern fixtures and fittings is tastefully decorated throughout. The accommodation offers a spacious living room with a double aspect and feature fireplace. The kitchen/dining room is the hub of the home and has been refitted to a high standard, with a range of built in appliances, plenty of storage, worktop space and a large central island with a breakfast bar and bi folding doors to the garden. There are three bedrooms; The principal bedroom has the benefit of a walk in wardrobe and en-suite bathroom. The remaining two bedrooms are serviced by the family bathroom.