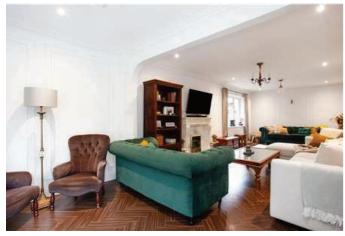

#### **The Property**

- Short Let - This completely transformed detached bungalow with modern fixtures and fittings is tastefully decorated throughout. The accommodation offers a spacious living room with a double aspect and feature fireplace. The kitchen/dining room is the hub of the home and has been refitted to a high standard, with a range of built in appliances, plenty of storage, worktop space and a large central island with a breakfast bar and bi folding doors to the garden. There are three bedrooms; The principal bedroom has the benefit of a walk in wardrobe and en-suite bathroom. The remaining two bedrooms are serviced by the family bathroom.