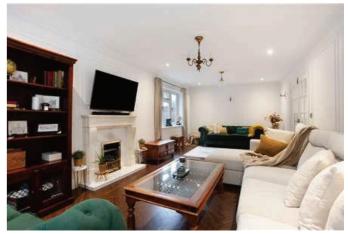

#### **The Property**

- Short Let - This completely transformed detached bungalow with modern fixtures and fittings is tastefully decorated throughout. The accommodation offers a spacious living room with a double aspect and feature fireplace. The kitchen/dining room is the hub of the home and has been refitted to a high standard, with a range of built in appliances, plenty of storage, worktop space and a large central island with a breakfast bar and bi folding doors to the garden. There are three bedrooms; The principal bedroom has the benefit of a walk in wardrobe and en-suite bathroom. The remaining two bedrooms are serviced by the family bathroom.