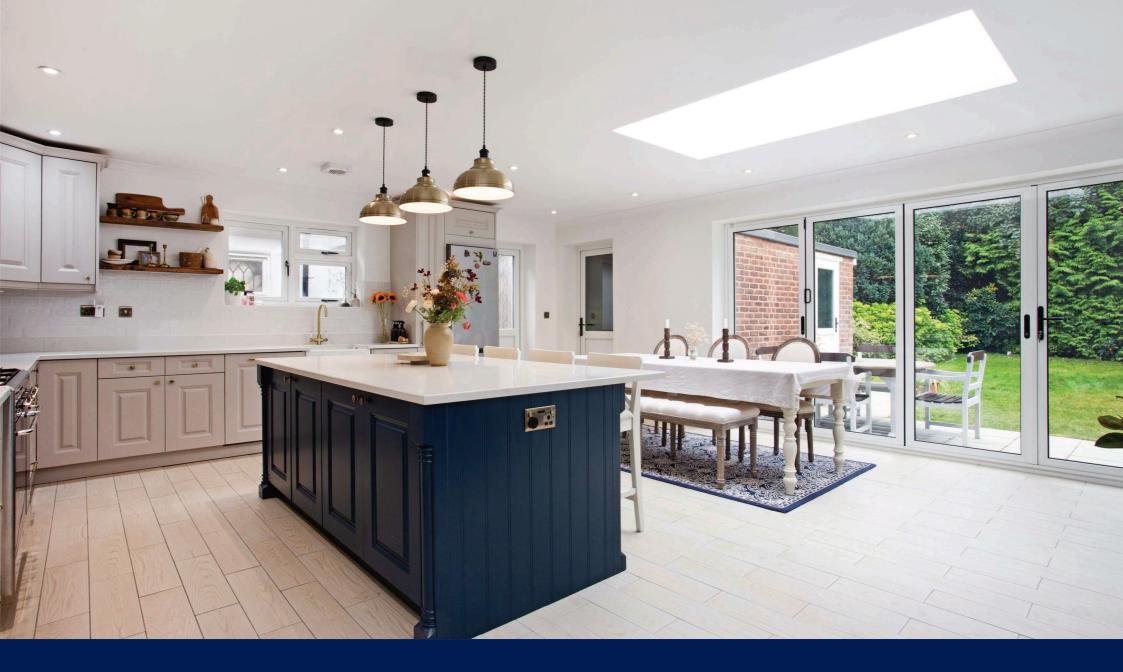

#### **The Property**

- Short Let - This completely transformed detached bungalow with modern fixtures and fittings is tastefully decorated throughout. The accommodation offers a spacious living room with a double aspect and feature fireplace. The kitchen/dining room is the hub of the home and has been refitted to a high standard, with a range of built in appliances, plenty of storage, worktop space and a large central island with a breakfast bar and bi folding doors to the garden. There are three bedrooms; The principal bedroom has the benefit of a walk in wardrobe and en-suite bathroom. The remaining two bedrooms are serviced by the family bathroom.