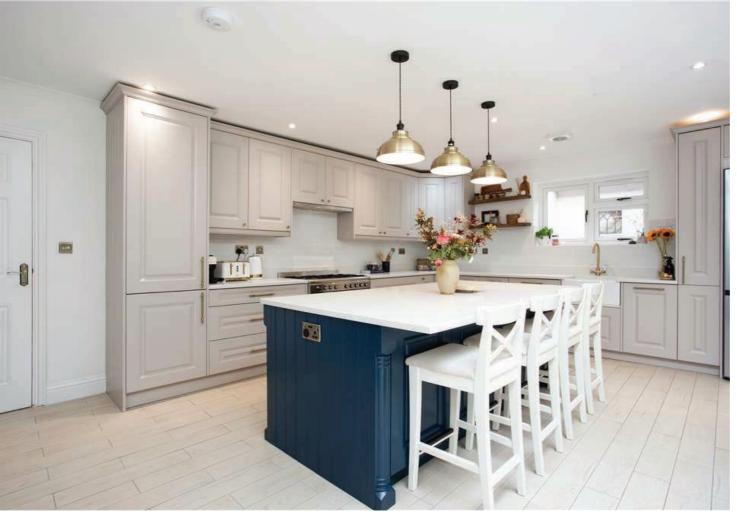

#### **The Property**

- Short Let - This completely transformed detached bungalow with modern fixtures and fittings is tastefully decorated throughout. The accommodation offers a spacious living room with a double aspect and feature fireplace. The kitchen/dining room is the hub of the home and has been refitted to a high standard, with a range of built in appliances, plenty of storage, worktop space and a large central island with a breakfast bar and bi folding doors to the garden. There are three bedrooms; The principal bedroom has the benefit of a walk in wardrobe and en-suite bathroom. The remaining two bedrooms are serviced by the family bathroom.