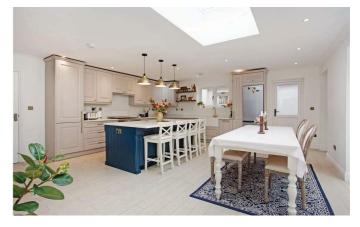

#### **The Property**

- Short Let - This completely transformed detached bungalow with modern fixtures and fittings is tastefully decorated throughout. The accommodation offers a spacious living room with a double aspect and feature fireplace. The kitchen/dining room is the hub of the home and has been refitted to a high standard, with a range of built in appliances, plenty of storage, worktop space and a large central island with a breakfast bar and bi folding doors to the garden. There are three bedrooms; The principal bedroom has the benefit of a walk in wardrobe and en-suite bathroom. The remaining two bedrooms are serviced by the family bathroom.