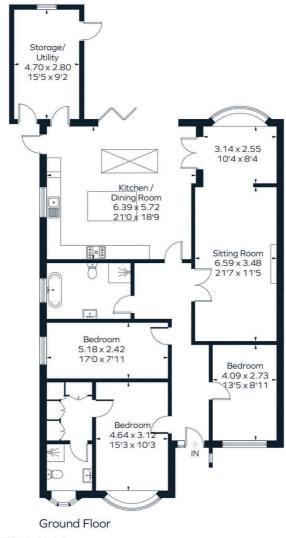

 $Surveyed \ and \ drawn \ in \ accordance \ with \ the \ International \ Property \ Measurement \ Standards \ (IPMS \ 2: \ Residential)$   $fourwalls-group.com \ 325442$ 