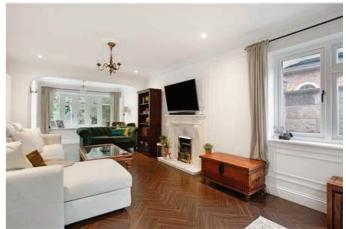

#### **The Property**

- Short Let - This completely transformed detached bungalow with modern fixtures and fittings is tastefully decorated throughout. The accommodation offers a spacious living room with a double aspect and feature fireplace. The kitchen/dining room is the hub of the home and has been refitted to a high standard, with a range of built in appliances, plenty of storage, worktop space and a large central island with a breakfast bar and bi folding doors to the garden. There are three bedrooms; The principal bedroom has the benefit of a walk in wardrobe and en-suite bathroom. The remaining two bedrooms are serviced by the family bathroom.