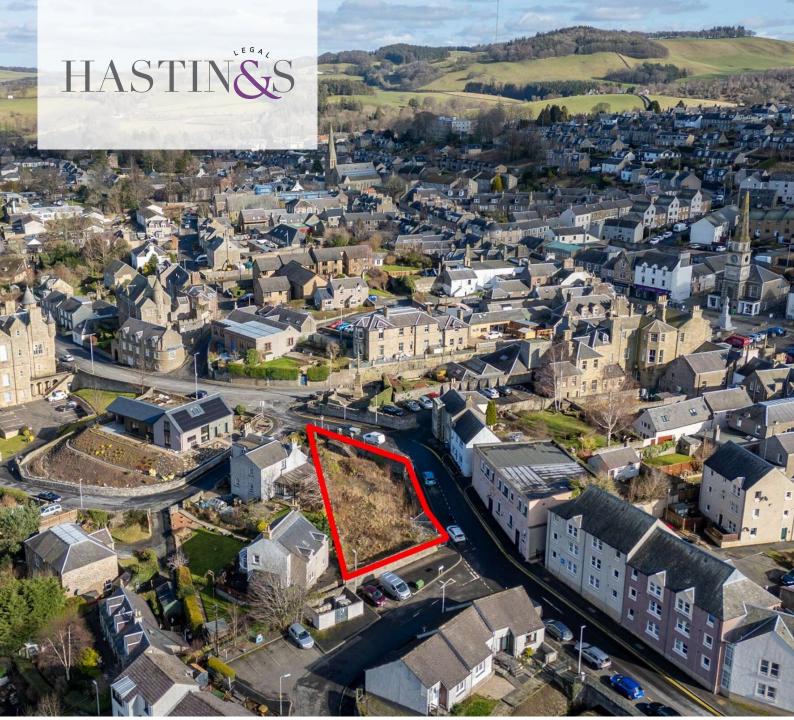

The Valley Plot

Selkirk, TD7 4DQ

Offers Over £65,000

Residential Building Plot In Town Central Position Within Easy Reach Of Amenities And Transport Links.

#### THE VALLEY PLOT

Town centre building plot extending to approx. 0.45 HA has previously had planning permission granted for the erection of four dwelling houses and associated works which was approved in March 2021, however would also be a great site for a private developer to create a single dwelling subject to change of permissions. The site originally housed the former Baptist Church which was demolished in the early 2000s.

#### **LOCATION**

The plot is ideally placed within Selkirk for all town centre amenities; with a good selection of small local shops providing for everyday requirements, and schools from nursery to secondary level all easily accessible. The property also benefits from easy access to Edinburgh via the A7 and is within easy reach of the new Borders rail connections with the opening of the Waverley Line and new stations at Galashiels and Tweedbank. The area has good road and bus connections to all central Borders towns and is surrounded by beautiful countryside with rolling hills and scenic valleys all close to hand.