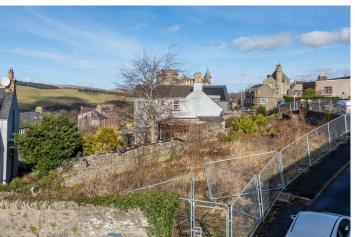

#### THE VALLEY PLOT

Town centre building plot extending to approx. 0.45 HA has previously had planning permission granted for the erection of four dwelling houses and associated works which was approved in March 2021, however would also be a great site for a private developer to create a single dwelling subject to change of permissions. The site originally housed the former Baptist Church which was demolished in the early 2000s.

#### **LOCATION**

The plot is ideally placed within Selkirk for all town centre amenities; with a good selection of small local shops providing for everyday requirements, and schools from nursery to secondary level all easily accessible. The property also benefits from easy access to Edinburgh via the A7 and is within easy reach of the new Borders rail connections with the opening of the Waverley Line and new stations at Galashiels and Tweedbank. The area has good road and bus connections to all central Borders towns and is surrounded by beautiful countryside with rolling hills and scenic valleys all close to hand.