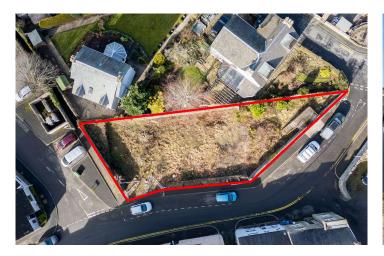

#### THE VALLEY PLOT

Town centre building plot extending to approx. 0.45 HA has previously had planning permission granted for the erection of four dwelling houses and associated works which was approved in March 2021, however would also be a great site for a private developer to create a single dwelling subject to change of permissions. The site originally housed the former Baptist Church which was demolished in the early 2000s.

## **HIGHLIGHTS**

- Town Centre Plot
- Easy Access to Amenities
- 0.45 HA