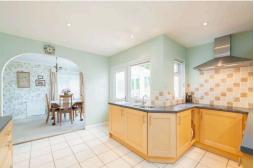

Internally the property is immaculately presented and kept, with excellent levels of natural light and a good layout.

The main public room sits to the front; with a large window providing outlooks across the greenery and view beyond. This spacious room makes for a well-appointed lounge with feature fireplace, connecting through to an open plan dining area and fully fitted modern kitchen, with a super sunroom to the rear enjoying the best of the garden.