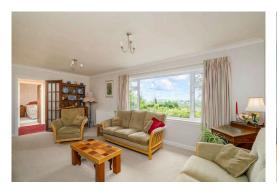

Internally the property is immaculately presented and kept, with excellent levels of natural light and a good layout.

The main public room sits to the front; with a large window providing outlooks across the greenery and view beyond. This spacious room makes for a well-appointed lounge with feature fireplace, connecting through to an open plan dining area and fully fitted modern kitchen, with a super sunroom to the rear enjoying the best of the garden.