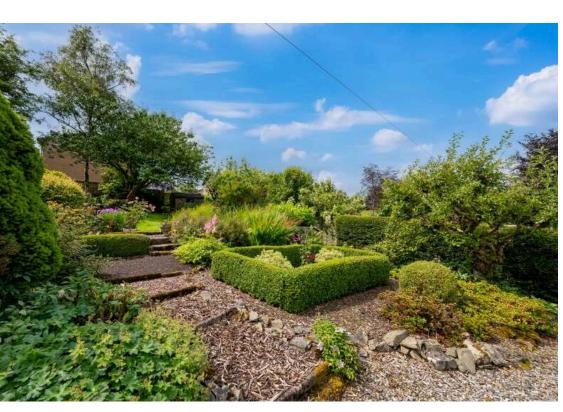

Across the hallway three bright double bedrooms are well presented, with a fourth single or study area, and a modern family bathroom.

In addition to the sheltering garden frontage, the main gardens are set in absolute peace to the rear. With a patio and seating area opening directly from the sun room, gently terraced in colour sections the garden provides mature planted beds, herbaceous borders, screening hedges and a large stretch of lawn.