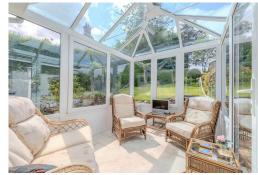

Internally the property is immaculately presented and kept, with excellent levels of natural light and a good layout.

The main public room sits to the front; with a large window providing outlooks across the greenery and view beyond. This spacious room makes for a well-appointed lounge with feature fireplace, connecting through to an open plan dining area and fully fitted modern kitchen, with a super sunroom to the rear enjoying the best of the garden.

Across the hallway three bright double bedrooms are well presented, with a fourth single or study area, and a modern family bathroom.

In addition to the sheltering garden frontage, the main gardens are set in absolute peace to the rear. With a patio and seating area opening directly from the sun room, gently terraced in colour sections the garden provides mature planted beds, herbaceous borders, screening hedges and a large stretch of lawn.