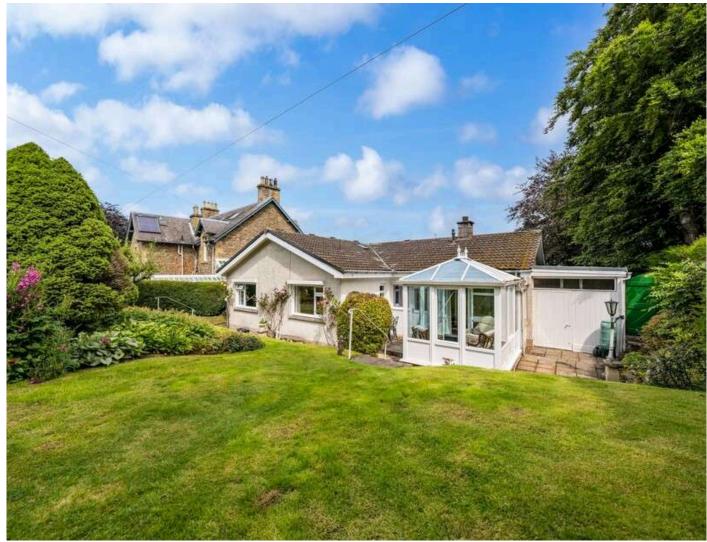

### **CAIRNCOED**

Set back from the road leading into town, a generous garden frontage and large drive screen the property and allow for plenty of secure parking with a garage to the far side. The property sits in a gently elevated spot, with pleasant outlooks over the neighbouring town and countryside.

Across the hallway three bright double bedrooms are well presented, with a fourth single or study area, and a modern family bathroom.

In addition to the sheltering garden frontage, the main gardens are set in absolute peace to the rear. With a patio and seating area opening directly from the sun room, gently terraced in colour sections the garden provides mature planted beds, herbaceous borders, screening hedges and a large stretch of lawn.